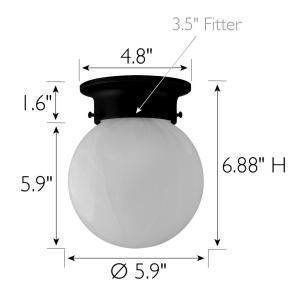

ASSEMBLED DIMENSIONS: 6.88" H × 5.9" L × 5.9" D

WEIGHT: 1.65 lbs.

**BACKPLATE DIMENSIONS:** N/A

CANOPY/PLATE DIMENSIONS: 1.6" H × 4.8" W × 4.8" D

**GLASS/SHADE DIMENSIONS:** 5.9" H × 5.9" L × 5.9" D

**GLASS/SHADE MATERIAL:** Glass GLASS/SHADE TYPE: Alabaster GLASS/SHADE COLOR: White