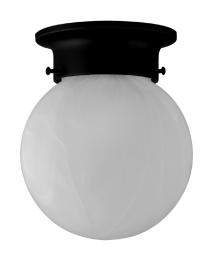

## Millbridge I-Light Dimmable Ceiling Light Matte Black

ASSEMBLED DIMENSIONS: 6.88" H × 5.9" L × 5.9" D

WEIGHT: 1.65 lbs.

**BACKPLATE DIMENSIONS:** N/A

CANOPY/PLATE DIMENSIONS: 1.6" H × 4.8" W × 4.8" D

**GLASS/SHADE DIMENSIONS:** 5.9" H × 5.9" L × 5.9" D

**GLASS/SHADE MATERIAL:** Glass GLASS/SHADE TYPE: Alabaster GLASS/SHADE COLOR: White