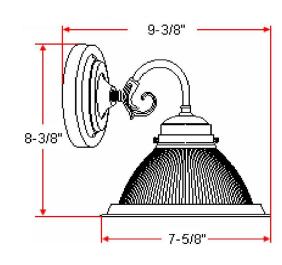

**ASSEMBLED DIMENSIONS:** 8.4"  $H \times 9.4$ "  $L \times 7.6$ " D

WEIGHT: 2.41 lbs.

**BACKPLATE DIMENSIONS:**  $5.25" \text{ H} \times 5.25" \text{ W}$ 

CANOPY/PLATE DIMENSIONS: N/A

**GLASS/SHADE DIMENSIONS:** 3.7"  $H \times 6.5$ "  $L \times 6.5$ " D