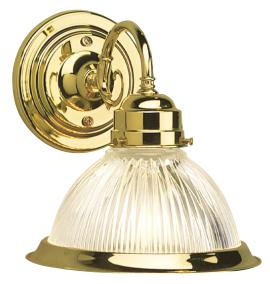

## Millbridge I-Light Wall Sconce Polished Brass

GLASS/SHADE MATERIAL: Glass
GLASS/SHADE TYPE: Ribbed
GLASS/SHADE COLOR: Clear

LED BRIGHTNESS (LUMENS): N/A

LED COLOR CORRELATED TEMPERATURE (CCT): N/A

LED COLOR RENDERING INDEX (CRI): N/A

LED EFFICACY: N/A