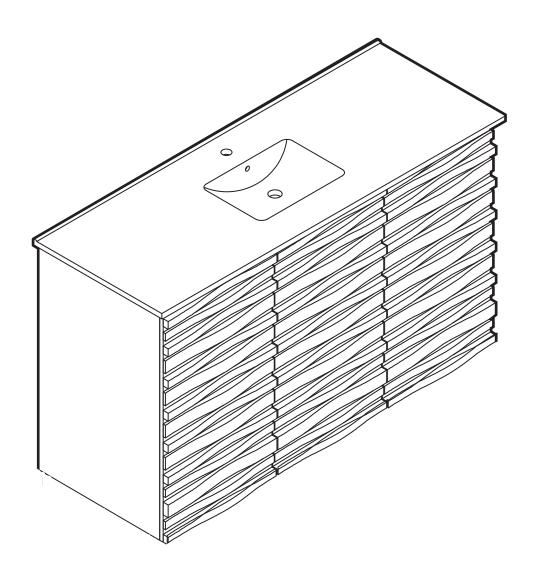

# Wall-Mount Vanity

# 12 Vanity Top Installation

 Apply a thin bead of silicone compound around the vanity base and set the vanity top carefully in place. Remove any excess silicone compound with a wet rag.