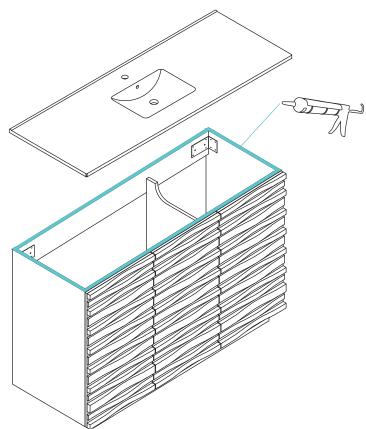

# 12 Vanity Top Installation

 Apply a thin bead of silicone compound around the vanity base and set the vanity top carefully in place. Remove any excess silicone compound with a wet rag.