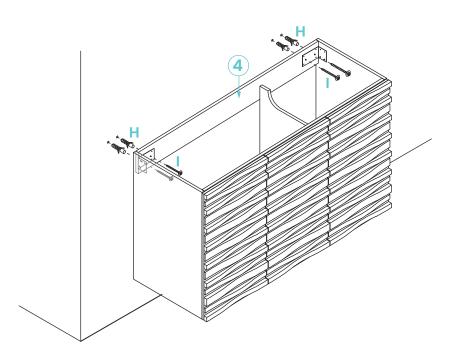

# **INSTALLATION:**

| E x 4 | G x 12 | J x 6 | O x 2 |
|-------|--------|-------|-------|
|       |        |       |       |

| H x 4 | Ix4                                                                                                                                                                                                                                                                                                                                                                                                                                                                                                                                                                                                                                                                                                                                                                                                                                                                                                                                                                                                                                                                                                                                                                                                                                                                                                                                                                                                                                                                                                                                                                                                                                                                                                                                                                                                                                                                                                                                                                                                                                                                                                                           |
|-------|-------------------------------------------------------------------------------------------------------------------------------------------------------------------------------------------------------------------------------------------------------------------------------------------------------------------------------------------------------------------------------------------------------------------------------------------------------------------------------------------------------------------------------------------------------------------------------------------------------------------------------------------------------------------------------------------------------------------------------------------------------------------------------------------------------------------------------------------------------------------------------------------------------------------------------------------------------------------------------------------------------------------------------------------------------------------------------------------------------------------------------------------------------------------------------------------------------------------------------------------------------------------------------------------------------------------------------------------------------------------------------------------------------------------------------------------------------------------------------------------------------------------------------------------------------------------------------------------------------------------------------------------------------------------------------------------------------------------------------------------------------------------------------------------------------------------------------------------------------------------------------------------------------------------------------------------------------------------------------------------------------------------------------------------------------------------------------------------------------------------------------|
|       | ACCULATION OF THE PARTY OF THE |