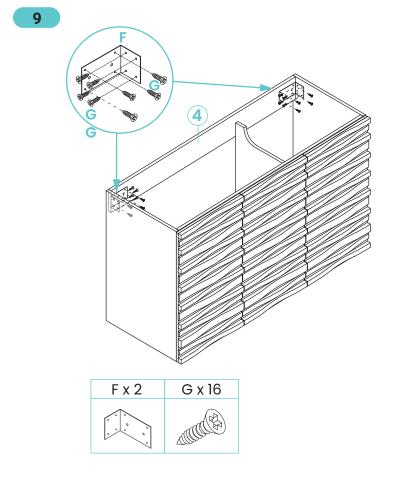

# **Parts for Reference:**

- 1. Left side panel
- 2. Middle panel
- 3. Right side panel
- 4. Rear top bar
- 5. Rear bottom bar
- 6. Front cross bar
- 7. Bottom panel
- 8. Left side door
- 9. Middle door
- 10.Right side door
- A. Cam bolt lock M6 X 35mm (19)
- B. Cam lock 15mm x 12mm (19)
- C. Wood dowel 8mm x 30mm (8)
- D. Screw M4 x 35mm (4)
- E. Hinge (4)
- F. Metal corner bracket (2)
- G. Short screw M3.5 x 14 mm (52)
- H. Plastic anchor M8 x 40mm (4)
- I. Long screw M6 x 60mm (4)
- J. Door pad (6)
- K. Plastic anchor M8 x 35mm (2)
- L. Long screw M5 x 40mm (2)
- N. Short screw M4 x 16 mm (2)
- M. AL bracket (2)
- O. Middle door hinge (2)

# **INSTALLATION:**

| E x 4 | G x 12 | J x 6 | O x 2 |
|-------|--------|-------|-------|
|       |        |       |       |

| H x 4 | Ix4                                                                                                                                                                                                                                                                                                                                                                                                                                                                                                                                                                                                                                                                                                                                                                                                                                                                                                                                                                                                                                                                                                                                                                                                                                                                                                                                                                                                                                                                                                                                                                                                                                                                                                                                                                                                                                                                                                                                                                                                                                                                                                                           |
|-------|-------------------------------------------------------------------------------------------------------------------------------------------------------------------------------------------------------------------------------------------------------------------------------------------------------------------------------------------------------------------------------------------------------------------------------------------------------------------------------------------------------------------------------------------------------------------------------------------------------------------------------------------------------------------------------------------------------------------------------------------------------------------------------------------------------------------------------------------------------------------------------------------------------------------------------------------------------------------------------------------------------------------------------------------------------------------------------------------------------------------------------------------------------------------------------------------------------------------------------------------------------------------------------------------------------------------------------------------------------------------------------------------------------------------------------------------------------------------------------------------------------------------------------------------------------------------------------------------------------------------------------------------------------------------------------------------------------------------------------------------------------------------------------------------------------------------------------------------------------------------------------------------------------------------------------------------------------------------------------------------------------------------------------------------------------------------------------------------------------------------------------|
|       | ACCULATION OF THE PARTY OF THE |