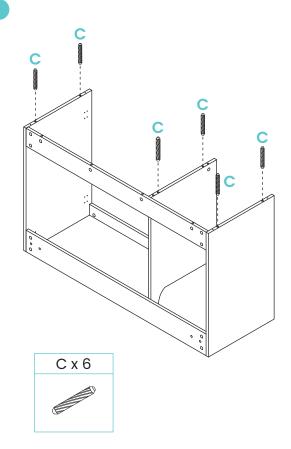

# **Parts for Reference:**

- 1. Left side panel
- 2. Middle panel
- 3. Right side panel
- 4. Rear top bar
- 5. Rear bottom bar
- 6. Front cross bar
- 7. Bottom panel
- 8. Left side door
- 9. Middle door
- 10.Right side door
- A. Cam bolt lock M6 X 35mm (19)
- B. Cam lock 15mm x 12mm (19)
- C. Wood dowel 8mm x 30mm (8)
- D. Screw M4 x 35mm (4)
- E. Hinge (4)
- F. Metal corner bracket (2)
- G. Short screw M3.5 x 14 mm (52)
- H. Plastic anchor M8 x 40mm (4)
- I. Long screw M6 x 60mm (4)
- J. Door pad (6)
- K. Plastic anchor M8 x 35mm (2)
- L. Long screw M5 x 40mm (2)
- N. Short screw M4 x 16 mm (2)
- M. AL bracket (2)
- O. Middle door hinge (2)