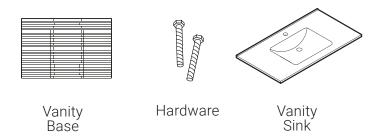

Inspect product to ensure no damages have occurred while in shipping.
- · Observe all plumbing and building codes in accordance with your state and local requirements.
- · All dimensions are nominal! Be sure to measure your vanity prior to installation.
- The step-by-step guidelines in the installation instructions are a general reference. Should there be any discrepancies, Swiss Madison® cannot be held liable. It is recommended to install all Swiss Madison® products by hiring a licensed professional.
- Read installation and maintenance instructions thoroughly before installing. Be sure to use proper tools and always wear proper personal safety accessories for your protection.

## **QUESTIONS OR CONCERNS?**

Please contact us:

1-434-623-4766

info@swissmadison.com

# **INCLUDED PARTS:**



# **SUGGESTED TOOLS & MATERIALS:**







# **Parts for Reference:**

- 1. Left side panel
- 2. Middle panel
- 3. Right side panel
- 4. Rear top bar
- 5. Rear bottom bar
- 6. Front cross bar
- 7. Bottom panel
- 8. Left side door
- 9. Middle door
- 10.Right side door
- A. Cam bolt lock M6 X 35mm (19)
- B. Cam lock 15mm x 12mm (19)
- C. Wood dowel 8mm x 30mm (8)
- D. Screw M4 x 35mm (4)
- E. Hinge (4)
- F. Metal corner bracket (2)
- G. Short screw M3.5 x 14 mm (52)
- H. Plastic anchor M8 x 40mm (4)
- I. Long screw M6 x 60mm (4)
- J. Door pad (6)
- K. Plastic anchor M8 x 35mm (2)
- L. Long screw M5 x 40mm (2)
- N. Short screw M4 x 16 mm (2)
- M. AL bracket (2)
- O. Middle door hinge (2)



# **INSTALLATION:**















| E x 4 | G x 12 | J x 6 | O x 2 |
|-------|--------|-------|------