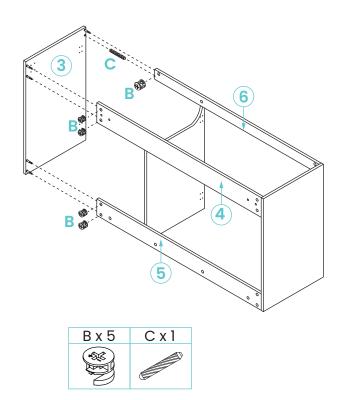

# **INSTALLATION:**

| E x 4 | G x 12 | J x 6 | O x 2 |
|-------|--------|-------|-------|
|       |        |       |       |

| H x 4 | Ix4                                                                                                                                                                                                                                                                                                                                                                                                                                                                                                                                                                                                                                                                                                                                                                                                                                                                                                                                                                                                                                                                                                                                                                                                                                                                                                                                                                                                                                                                                                                                                                                                                                                                                                                                                                                                                                                                                                                                                                                                                                                                                                                           |
|-------|-------------------------------------------------------------------------------------------------------------------------------------------------------------------------------------------------------------------------------------------------------------------------------------------------------------------------------------------------------------------------------------------------------------------------------------------------------------------------------------------------------------------------------------------------------------------------------------------------------------------------------------------------------------------------------------------------------------------------------------------------------------------------------------------------------------------------------------------------------------------------------------------------------------------------------------------------------------------------------------------------------------------------------------------------------------------------------------------------------------------------------------------------------------------------------------------------------------------------------------------------------------------------------------------------------------------------------------------------------------------------------------------------------------------------------------------------------------------------------------------------------------------------------------------------------------------------------------------------------------------------------------------------------------------------------------------------------------------------------------------------------------------------------------------------------------------------------------------------------------------------------------------------------------------------------------------------------------------------------------------------------------------------------------------------------------------------------------------------------------------------------|
|       | ACCULATION OF THE PARTY OF THE |