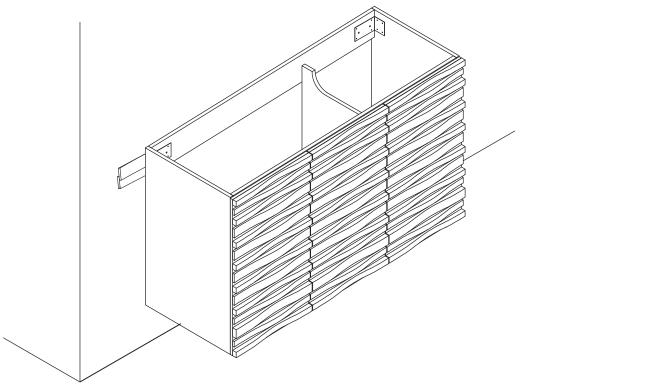

# **Parts for Reference:**

- 1. Left side panel
- 2. Middle panel
- 3. Right side panel
- 4. Rear top bar
- 5. Rear bottom bar
- 6. Front cross bar
- 7. Bottom panel
- 8. Left side door
- 9. Middle door
- 10.Right side door
- A. Cam bolt lock M6 X 35mm (19)
- B. Cam lock 15mm x 12mm (19)
- C. Wood dowel 8mm x 30mm (8)
- D. Screw M4 x 35mm (4)
- E. Hinge (4)
- F. Metal corner bracket (2)
- G. Short screw M3.5 x 14 mm (52)
- H. Plastic anchor M8 x 40mm (4)
- I. Long screw M6 x 60mm (4)
- J. Door pad (6)
- K. Plastic anchor M8 x 35mm (2)
- L. Long screw M5 x 40mm (2)
- N. Short screw M4 x 16 mm (2)
- M. AL bracket (2)
- O. Middle door hinge (2)

# **INSTALLATION:**

| E x 4 | G x 12 | J x 6 | O x 2 |
|-------|--------|-------|-------|
|       |        |       |       |

| H x 4 | Ix4                                                                                                                                                                                                                                                                                                                                                                                                                                                                                                                                                                                                                                                                                                                                                                                                                                                                                                                                                                                                                                                                                                                                                                                                                                                                                                                                                                                                                                                                                                                                                                                                                                                                                                                                                                                                                                                                                                                                                                                                                                                                                                                           |
|-------|-------------------------------------------------------------------------------------------------------------------------------------------------------------------------------------------------------------------------------------------------------------------------------------------------------------------------------------------------------------------------------------------------------------------------------------------------------------------------------------------------------------------------------------------------------------------------------------------------------------------------------------------------------------------------------------------------------------------------------------------------------------------------------------------------------------------------------------------------------------------------------------------------------------------------------------------------------------------------------------------------------------------------------------------------------------------------------------------------------------------------------------------------------------------------------------------------------------------------------------------------------------------------------------------------------------------------------------------------------------------------------------------------------------------------------------------------------------------------------------------------------------------------------------------------------------------------------------------------------------------------------------------------------------------------------------------------------------------------------------------------------------------------------------------------------------------------------------------------------------------------------------------------------------------------------------------------------------------------------------------------------------------------------------------------------------------------------------------------------------------------------|
|       | ACCULATION OF THE PARTY OF THE |