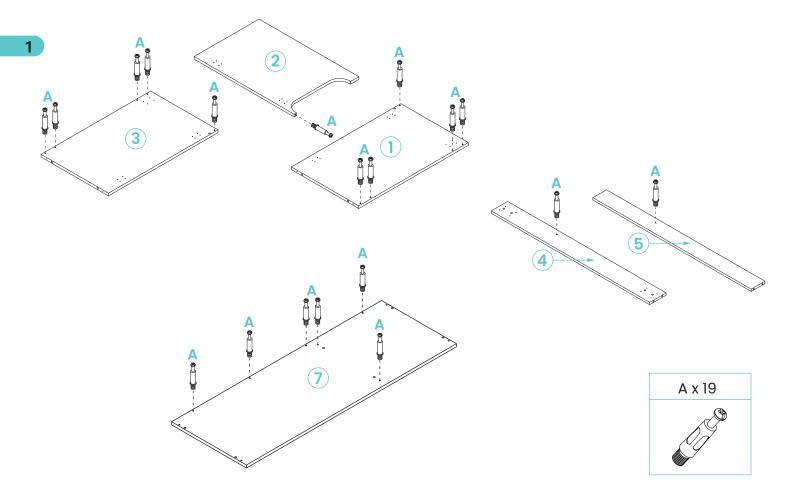

# **INSTALLATION:**

| E x 4 | G x 12 | J x 6 | O x 2 |
|-------|--------|-------|-------|
|       |        |       |       |

| H x 4 | Ix4                                                                                                                                                                                                                                                                                                                                                                                                                                                                                                                                                                                                                                                                                                                                                                                                                                                                                                                                                                                                                                                                                                                                                                                                                                                                                                                                                                                                                                                                                                                                                                                                                                                                                                                                                                                                                                                                                                                                                                                                                                                                                                                           |
|-------|-------------------------------------------------------------------------------------------------------------------------------------------------------------------------------------------------------------------------------------------------------------------------------------------------------------------------------------------------------------------------------------------------------------------------------------------------------------------------------------------------------------------------------------------------------------------------------------------------------------------------------------------------------------------------------------------------------------------------------------------------------------------------------------------------------------------------------------------------------------------------------------------------------------------------------------------------------------------------------------------------------------------------------------------------------------------------------------------------------------------------------------------------------------------------------------------------------------------------------------------------------------------------------------------------------------------------------------------------------------------------------------------------------------------------------------------------------------------------------------------------------------------------------------------------------------------------------------------------------------------------------------------------------------------------------------------------------------------------------------------------------------------------------------------------------------------------------------------------------------------------------------------------------------------------------------------------------------------------------------------------------------------------------------------------------------------------------------------------------------------------------|
|       | ACCULATION OF THE PARTY OF THE |