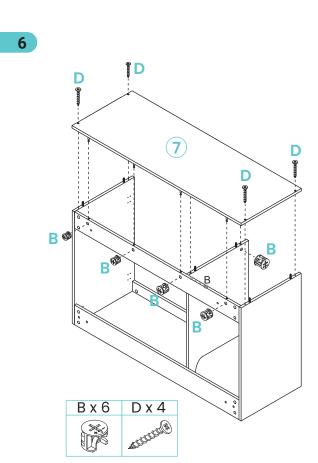

# **Parts for Reference:**

- 1. Left side panel
- 2. Middle panel
- 3. Right side panel
- 4. Rear top bar
- 5. Rear bottom bar
- 6. Front cross bar
- 7. Bottom panel
- 8. Left side door
- 9. Middle door
- 10.Right side door
- A. Cam bolt lock M6 X 35mm (19)
- B. Cam lock 15mm x 12mm (19)
- C. Wood dowel 8mm x 30mm (8)
- D. Screw M4 x 35mm (4)
- E. Hinge (4)
- F. Metal corner bracket (2)
- G. Short screw M3.5 x 14 mm (52)
- H. Plastic anchor M8 x 40mm (4)
- I. Long screw M6 x 60mm (4)
- J. Door pad (6)
- K. Plastic anchor M8 x 35mm (2)
- L. Long screw M5 x 40mm (2)
- N. Short screw M4 x 16 mm (2)
- M. AL bracket (2)
- O. Middle door hinge (2)