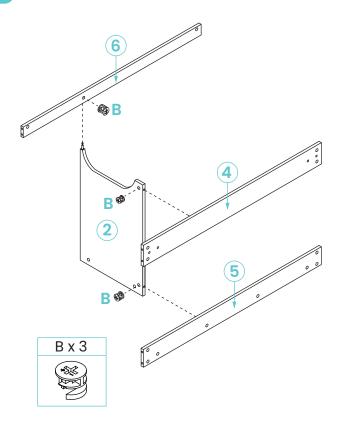

# **INSTALLATION:**

| E x 4 | G x 12 | J x 6 | O x 2 |
|-------|--------|-------|-------|
|       |        |       |       |

| H x 4 | Ix4                                                                                                                                                                                                                                                                                                                                                                                                                                                                                                                                                                                                                                                                                                                                                                                                                                                                                                                                                                                                                                                                                                                                                                                                                                                                                                                                                                                                                                                                                                                                                                                                                                                                                                                                                                                                                                                                                                                                                                                                                                                                                                                           |
|-------|-------------------------------------------------------------------------------------------------------------------------------------------------------------------------------------------------------------------------------------------------------------------------------------------------------------------------------------------------------------------------------------------------------------------------------------------------------------------------------------------------------------------------------------------------------------------------------------------------------------------------------------------------------------------------------------------------------------------------------------------------------------------------------------------------------------------------------------------------------------------------------------------------------------------------------------------------------------------------------------------------------------------------------------------------------------------------------------------------------------------------------------------------------------------------------------------------------------------------------------------------------------------------------------------------------------------------------------------------------------------------------------------------------------------------------------------------------------------------------------------------------------------------------------------------------------------------------------------------------------------------------------------------------------------------------------------------------------------------------------------------------------------------------------------------------------------------------------------------------------------------------------------------------------------------------------------------------------------------------------------------------------------------------------------------------------------------------------------------------------------------------|
|       | ACCULATION OF THE PARTY OF THE |