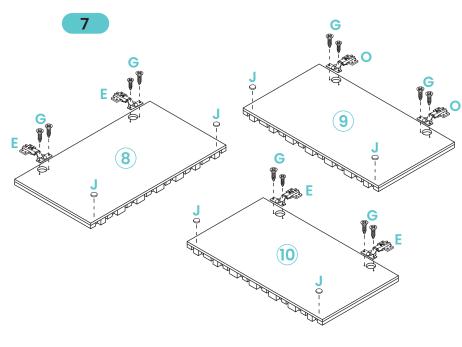

# **Parts for Reference:**

- 1. Left side panel
- 2. Middle panel
- 3. Right side panel
- 4. Rear top bar
- 5. Rear bottom bar
- 6. Front cross bar
- 7. Bottom panel
- 8. Left side door
- 9. Middle door
- 10.Right side door
- A. Cam bolt lock M6 X 35mm (19)
- B. Cam lock 15mm x 12mm (19)
- C. Wood dowel 8mm x 30mm (8)
- D. Screw M4 x 35mm (4)
- E. Hinge (4)
- F. Metal corner bracket (2)
- G. Short screw M3.5 x 14 mm (52)
- H. Plastic anchor M8 x 40mm (4)
- I. Long screw M6 x 60mm (4)
- J. Door pad (6)
- K. Plastic anchor M8 x 35mm (2)
- L. Long screw M5 x 40mm (2)
- N. Short screw M4 x 16 mm (2)
- M. AL bracket (2)
- O. Middle door hinge (2)