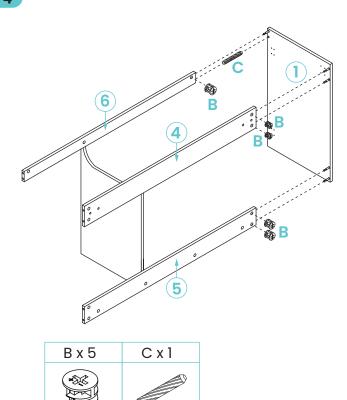

# **Parts for Reference:**

- 1. Left side panel
- 2. Middle panel
- 3. Right side panel
- 4. Rear top bar
- 5. Rear bottom bar
- 6. Front cross bar
- 7. Bottom panel
- 8. Left side door
- 9. Middle door
- 10.Right side door
- A. Cam bolt lock M6 X 35mm (19)
- B. Cam lock 15mm x 12mm (19)
- C. Wood dowel 8mm x 30mm (8)
- D. Screw M4 x 35mm (4)
- E. Hinge (4)
- F. Metal corner bracket (2)
- G. Short screw M3.5 x 14 mm (52)
- H. Plastic anchor M8 x 40mm (4)
- I. Long screw M6 x 60mm (4)
- J. Door pad (6)
- K. Plastic anchor M8 x 35mm (2)
- L. Long screw M5 x 40mm (2)
- N. Short screw M4 x 16 mm (2)
- M. AL bracket (2)
- O. Middle door hinge (2)