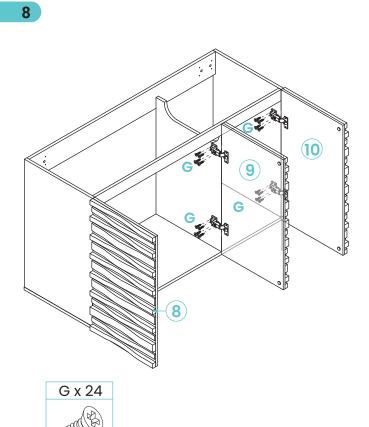

# **Parts for Reference:**

- 1. Left side panel
- 2. Middle panel
- 3. Right side panel
- 4. Rear top bar
- 5. Rear bottom bar
- 6. Front cross bar
- 7. Bottom panel
- 8. Left side door
- 9. Middle door
- 10.Right side door
- A. Cam bolt lock M6 X 35mm (19)
- B. Cam lock 15mm x 12mm (19)
- C. Wood dowel 8mm x 30mm (8)
- D. Screw M4 x 35mm (4)
- E. Hinge (4)
- F. Metal corner bracket (2)
- G. Short screw M3.5 x 14 mm (52)
- H. Plastic anchor M8 x 40mm (4)
- I. Long screw M6 x 60mm (4)
- J. Door pad (6)
- K. Plastic anchor M8 x 35mm (2)
- L. Long screw M5 x 40mm (2)
- N. Short screw M4 x 16 mm (2)
- M. AL bracket (2)
- O. Middle door hinge (2)

# **INSTALLATION:**

| E x 4 | G x 12 | J x 6 | O x 2 |
|-------|--------|-------|-------|
|       |        |       |       |

| H x 4 | Ix4                                                                                                                                                                                                                                                                                                                                                                                                                                                                                                                                                                                                                                                                                                                                                                                                                                                                                                                                                                                                                                                                                                                                                                                                                                                                                                                                                                                                                                                                                                                                                                                                                                                                                                                                                                                                                                                                                                                                                                                                                                                                                                                           |
|-------|-------------------------------------------------------------------------------------------------------------------------------------------------------------------------------------------------------------------------------------------------------------------------------------------------------------------------------------------------------------------------------------------------------------------------------------------------------------------------------------------------------------------------------------------------------------------------------------------------------------------------------------------------------------------------------------------------------------------------------------------------------------------------------------------------------------------------------------------------------------------------------------------------------------------------------------------------------------------------------------------------------------------------------------------------------------------------------------------------------------------------------------------------------------------------------------------------------------------------------------------------------------------------------------------------------------------------------------------------------------------------------------------------------------------------------------------------------------------------------------------------------------------------------------------------------------------------------------------------------------------------------------------------------------------------------------------------------------------------------------------------------------------------------------------------------------------------------------------------------------------------------------------------------------------------------------------------------------------------------------------------------------------------------------------------------------------------------------------------------------------------------|
|       | ACCULATION OF THE PARTY OF THE |