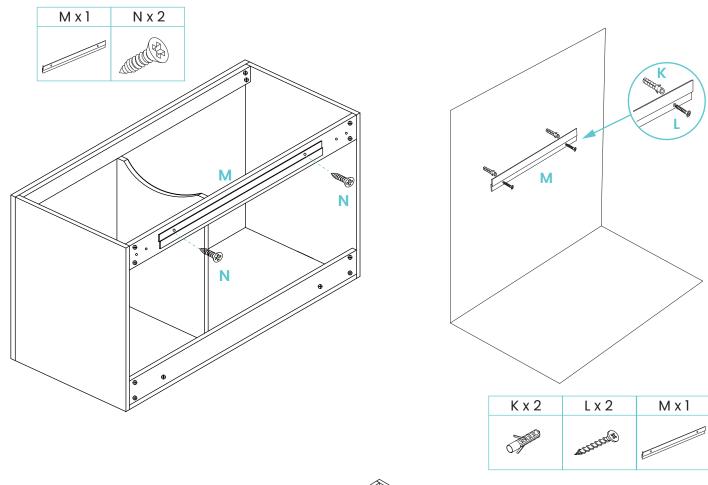

# **Parts for Reference:**

- 1. Left side panel
- 2. Middle panel
- 3. Right side panel
- 4. Rear top bar
- 5. Rear bottom bar
- 6. Front cross bar
- 7. Bottom panel
- 8. Left side door
- 9. Middle door
- 10.Right side door
- A. Cam bolt lock M6 X 35mm (19)
- B. Cam lock 15mm x 12mm (19)
- C. Wood dowel 8mm x 30mm (8)
- D. Screw M4 x 35mm (4)
- E. Hinge (4)
- F. Metal corner bracket (2)
- G. Short screw M3.5 x 14 mm (52)
- H. Plastic anchor M8 x 40mm (4)
- I. Long screw M6 x 60mm (4)
- J. Door pad (6)
- K. Plastic anchor M8 x 35mm (2)
- L. Long screw M5 x 40mm (2)
- N. Short screw M4 x 16 mm (2)
- M. AL bracket (2)
- O. Middle door hinge (2)

# **INSTALLATION:**

| E x 4 | G x 12 | J x 6 | O x 2 |
|-------|--------|-------|-------|
|       |        |       |       |

| H x 4 | Ix4                                                                                                                                                                                                                                                                                                                                                                                                                                                                                                                                                                                                                                                                                                                                                                                                                                                                                                                                                                                                                                                                                                                                                                                                                                                                                                                                                                                                                                                                                                                                                                                                                                                                                                                                                                                                                                                                                                                                                                                                                                                                                                                           |
|-------|-------------------------------------------------------------------------------------------------------------------------------------------------------------------------------------------------------------------------------------------------------------------------------------------------------------------------------------------------------------------------------------------------------------------------------------------------------------------------------------------------------------------------------------------------------------------------------------------------------------------------------------------------------------------------------------------------------------------------------------------------------------------------------------------------------------------------------------------------------------------------------------------------------------------------------------------------------------------------------------------------------------------------------------------------------------------------------------------------------------------------------------------------------------------------------------------------------------------------------------------------------------------------------------------------------------------------------------------------------------------------------------------------------------------------------------------------------------------------------------------------------------------------------------------------------------------------------------------------------------------------------------------------------------------------------------------------------------------------------------------------------------------------------------------------------------------------------------------------------------------------------------------------------------------------------------------------------------------------------------------------------------------------------------------------------------------------------------------------------------------------------|
|       | ACCULATION OF THE PARTY OF THE |