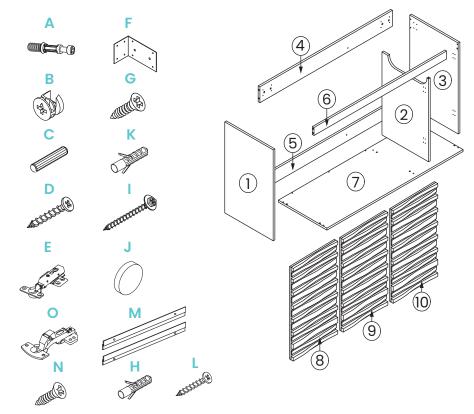

# **Parts for Reference:**

- 1. Left side panel
- 2. Middle panel
- 3. Right side panel
- 4. Rear top bar
- 5. Rear bottom bar
- 6. Front cross bar
- 7. Bottom panel
- 8. Left side door
- 9. Middle door
- 10.Right side door
- A. Cam bolt lock M6 X 35mm (19)
- B. Cam lock 15mm x 12mm (19)
- C. Wood dowel 8mm x 30mm (8)
- D. Screw M4 x 35mm (4)
- E. Hinge (4)
- F. Metal corner bracket (2)
- G. Short screw M3.5 x 14 mm (52)
- H. Plastic anchor M8 x 40mm (4)
- I. Long screw M6 x 60mm (4)
- J. Door pad (6)
- K. Plastic anchor M8 x 35mm (2)
- L. Long screw M5 x 40mm (2)
- N. Short screw M4 x 16 mm (2)
- M. AL bracket (2)
- O. Middle door hinge (2)