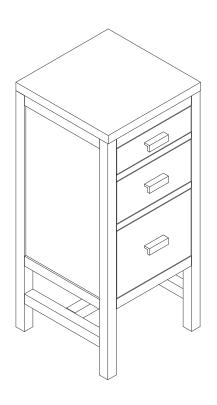

## 15" ADDISON BASE CABINET

E444-BC15-GW

## **Features and Materials**

Solids: Yellow Poplar

Panels: MDF

Installation Type: Floor Standing

Cabinet Top Included: NO, Optional 3cm Tops Available

Number of Doors: 0 Number of Drawers: Three Assembly Required: No

## **Dimension**

Width: 15" Depth: 14-7/8" Height: 33-1/4"