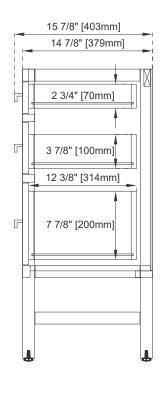

## 15" ADDISON BASE CABINET



E444-BC15-GW



## **Features and Materials**

Solids: Yellow Poplar

Panels: MDF

Installation Type: Floor Standing

Cabinet Top Included: NO, Optional 3cm Tops Available

Number of Doors: 0 Number of Drawers: Three Assembly Required: No

Drawer Box Material and Construction: 15mm Poplar /English Dovetail Joinery Hardware Material and Finish: Zinc Alloy in Burnished Nickel Color

Full Extension, Soft Close Glides Aluminum Laminate Drawer Liners

Adjustable Levelers

## **Dimension**

Width: 15" Depth: 14-7/8" Height: 33-1/4"

## JAMES MARTIN VANITIES



Top View





Knob

Front View

All dimensions are nominal

Diagrams are of cabinet only—James Martin Optional Countertops are not shown

E444-BC15-GW





Side View