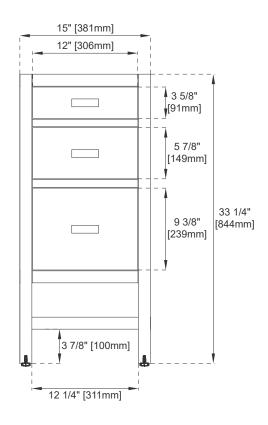

## **Dimension**

Width: 15" Depth: 14-7/8" Height: 33-1/4"

## **Features and Materials**

Solids: Yellow Poplar

Panels: MDF

Installation Type: Floor Standing

Cabinet Top Included: NO, Optional 3cm Tops Available

Number of Doors: 0 Number of Drawers: Three Assembly Required: No