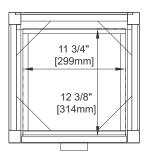

## **Dimension**

Width: 15" Depth: 14-7/8" Height: 33-1/4"

## JAMES MARTIN VANITIES

Top View

Knob

Front View

All dimensions are nominal

Diagrams are of cabinet only—James Martin Optional Countertops are not shown

E444-BC15-GW

Side View