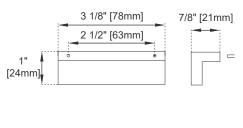

Drawer Box Material and Construction: 15mm Poplar /English Dovetail Joinery Hardware Material and Finish: Zinc Alloy in Burnished Nickel Color

Full Extension, Soft Close Glides Aluminum Laminate Drawer Liners

## JAMES MARTIN VANITIES

Top View

Knob

Front View

All dimensions are nominal

Diagrams are of cabinet only—James Martin Optional Countertops are not shown

E444-BC15-GW

Side View