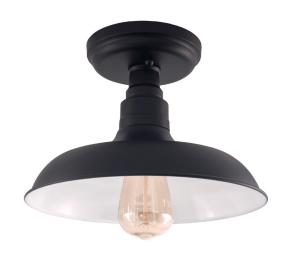

## Kimball I-Light Dimmable Ceiling Light Matte Black

## **SPECIFICATIONS**

MOUNTING: Semi Flush Mount

SLOPED CEILING ADAPTABLE:

LAMP TYPE: Maximum 60W

Medium Base Bulb

**BULB INCLUDED:** No

WATTS PER BULB: 60W

**TOTAL WATTAGE:** 60W

DIMMABLE: Yes

MATERIAL CONSTRUCTION: Steel

ASSEMBLED DIMENSIONS: 7.88" H × I I " L × I I " D

WEIGHT: 0.61 lbs.

**BACKPLATE DIMENSIONS:** N/A

CANOPY/PLATE DIMENSIONS: 1.18" H × 5.51" W × 5.51" D

**GLASS/SHADE DIMENSIONS:** 3.65" H × II" L × II" D