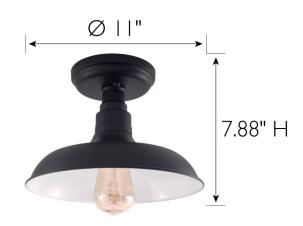

DIMMABLE: Yes

MATERIAL CONSTRUCTION: Steel

ASSEMBLED DIMENSIONS: 7.88" H × I I " L × I I " D

WEIGHT: 0.61 lbs.

**BACKPLATE DIMENSIONS:** N/A

CANOPY/PLATE DIMENSIONS: 1.18" H × 5.51" W × 5.51" D

**GLASS/SHADE DIMENSIONS:** 3.65" H × II" L × II" D