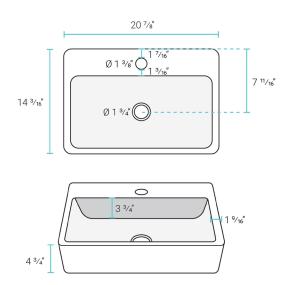

### Specifications:

- N.W: 26.43 lb.
- L: 20 <sup>7</sup>/<sub>8</sub>" x W: 14 <sup>3</sup>/<sub>16</sub>" x H: 4 <sup>3</sup>/<sub>4</sub>"
- Inner Sink: L: 19 5/16" x W: 9 7/16" x H: 3 3/4"
- Basin Depth: 3 3/4"