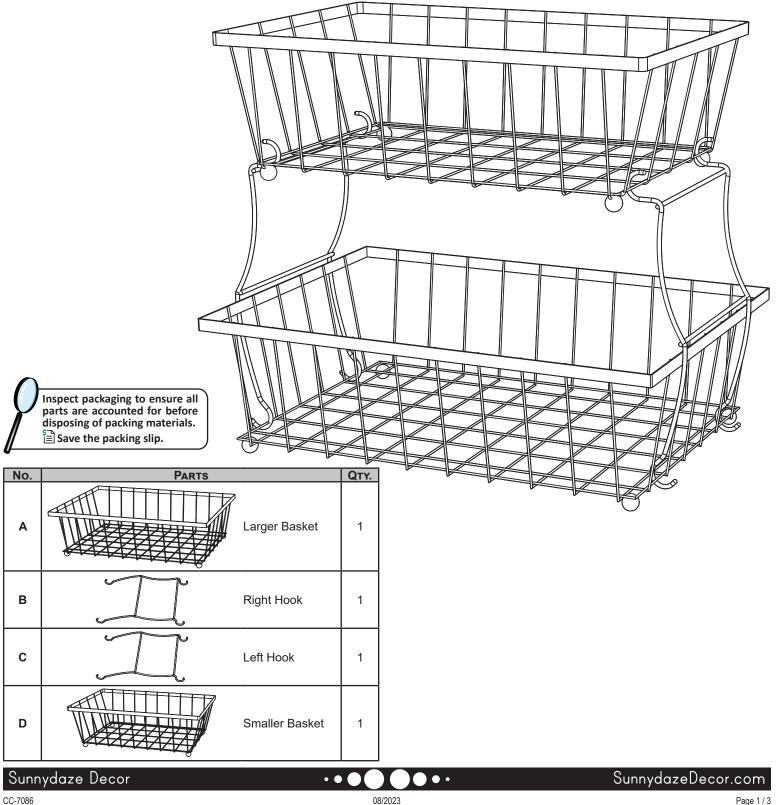

#### 2-TIER COLLAPSIBLE STORAGE BASKET CFT-659

Review all assembly and care information carefully before using this product. Save this manual for future reference. Assemble components on a soft, clean surface to avoid damaging the finish.