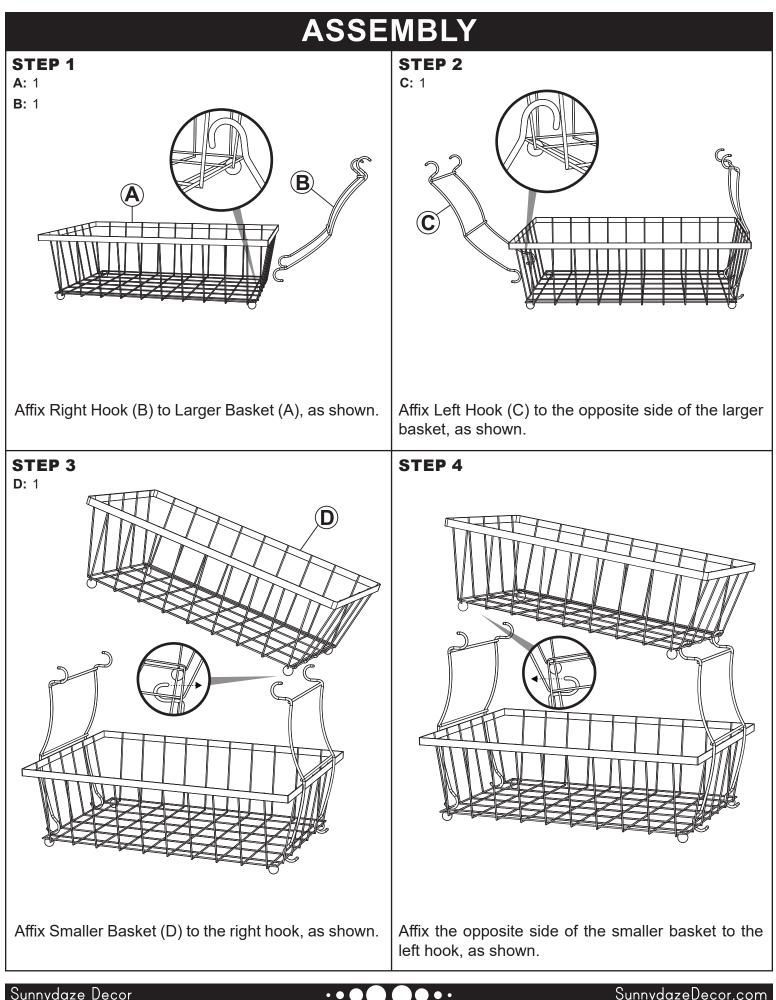

#### 2-TIER COLLAPSIBLE STORAGE BASKET CFT-659

Review all assembly and care information carefully before using this product. Save this manual for future reference. Assemble components on a soft, clean surface to avoid damaging the finish.