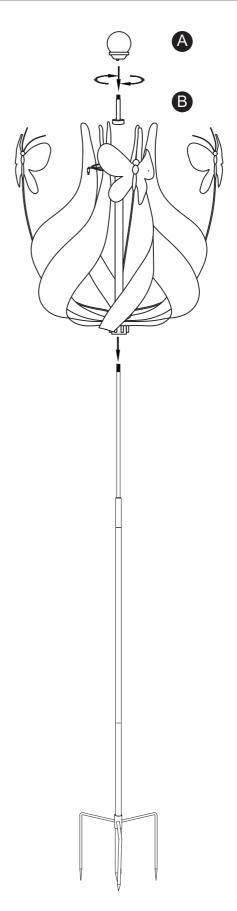

** HOME



#### **3D Interactive Instruction**

## www.teamsonhome.com

Serving you well gives us great joy!

**USA** .... +1(800)935-3959

Mon - Fri 10:00am ~ 2:00pm EST ⊠ support@teamson.com

**EU** ····· +44(0)1952-916-050

Mon - Thu 9:00am ~ 5:00pm GMT Friday 9:00am ~ 4:00pm GMT

ASIA··· 深圳办公室:

+86(0755)8885-3558.分机号331

Mon - Sat 9:00am ~ 5:00pm GMT+8

⋈ sales\_ec@teamson.com

台北辦公室:

+886(2)2556-6268

## **Exploded Drawing**





## **Product Parts** B 1PC 3 PCS B 3 PCS 6 PCS 1PC G 1PC 1PC 1PC 1PC



#### Care Instructions

Dust surface with a dry soft cloth.

Do not use window cleaners or cleaning abrasives as they will scratch the surface and could damage the protective coating





#### **WARNING**

Small parts and sharp edges may be present prior to assembly.









Step 6