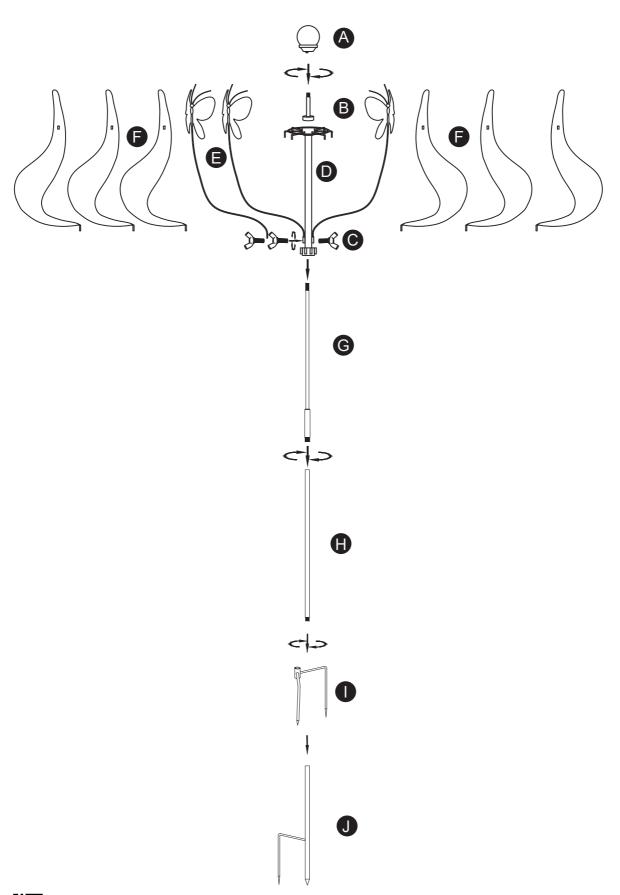

## **Exploded Drawing**

## **Product Parts** B 1PC 3 PCS B 3 PCS 6 PCS 1PC G 1PC 1PC 1PC 1PC