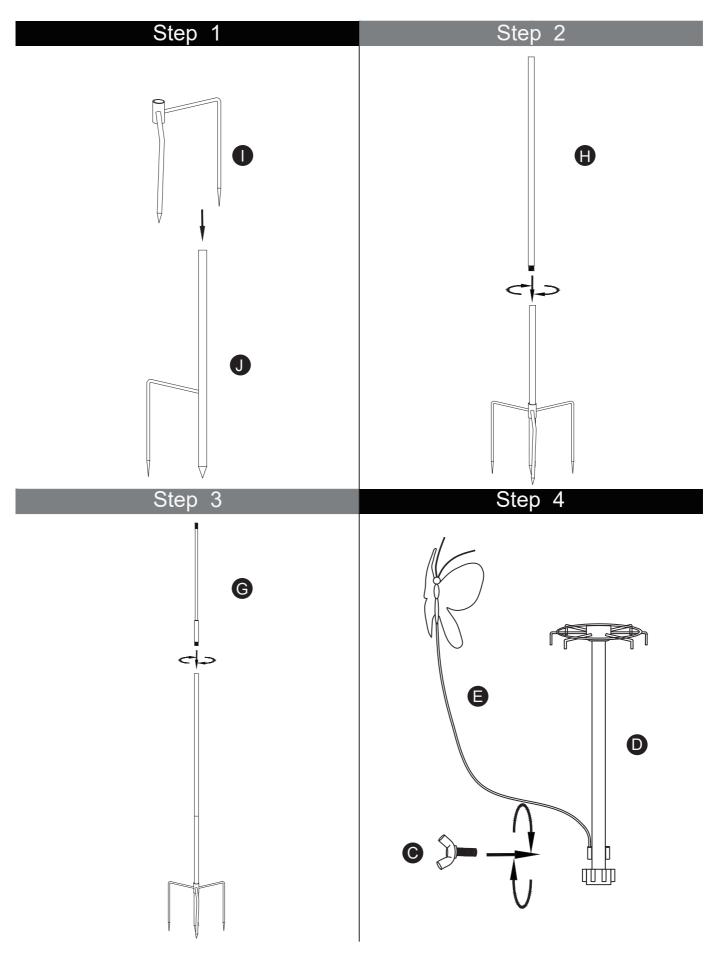

u!

## **企 TEAMSON** HOME



#### **3D Interactive Instruction**

## www.teamsonhome.com

Serving you well gives us great joy!

**USA** .... +1(800)935-3959

Mon - Fri 10:00am ~ 2:00pm EST ⊠ support@teamson.com

**EU** ····· +44(0)1952-916-050

Mon - Thu 9:00am ~ 5:00pm GMT Friday 9:00am ~ 4:00pm GMT

ASIA··· 深圳办公室:

+86(0755)8885-3558.分机号331

Mon - Sat 9:00am ~ 5:00pm GMT+8

⋈ sales\_ec@teamson.com

台北辦公室:

+886(2)2556-6268

## **Exploded Drawing**





## **Product Parts** B 1PC 3 PCS B 3 PCS 6 PCS 1PC G 1PC 1PC 1PC 1PC



#### Care Instructions

Dust surface with a dry soft cloth.

Do not use window cleaners or cleaning abrasives as they will scratch the surface and could damage the protective coating





#### **WARNING**

Small parts and sharp edges may be present prior to assembly.









Step 6