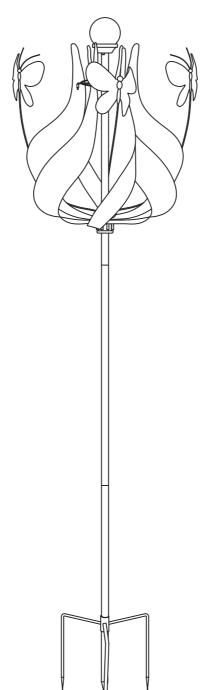

# **TEAMSON** HOME

PEAKTOP Outdoor Tulip Kinetic Solar Light Windmill-Teal 3016386