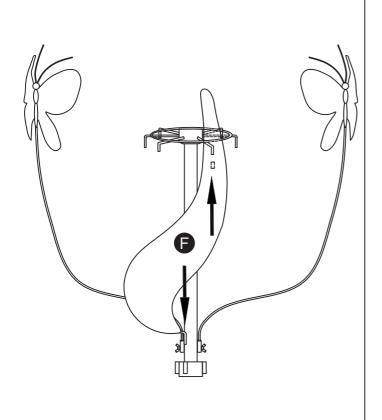

**企 TEAMSON** HOME



#### **3D Interactive Instruction**

## www.teamsonhome.com

Serving you well gives us great joy!

**USA** .... +1(800)935-3959

Mon - Fri 10:00am ~ 2:00pm EST ⊠ support@teamson.com

**EU** ····· +44(0)1952-916-050

Mon - Thu 9:00am ~ 5:00pm GMT Friday 9:00am ~ 4:00pm GMT

ASIA··· 深圳办公室:

+86(0755)8885-3558.分机号331

Mon - Sat 9:00am ~ 5:00pm GMT+8

⋈ sales\_ec@teamson.com

台北辦公室:

+886(2)2556-6268

## **Exploded Drawing**





## **Product Parts** B 1PC 3 PCS B 3 PCS 6 PCS 1PC G 1PC 1PC 1PC 1PC



#### Care Instructions

Dust surface with a dry soft cloth.

Do not use window cleaners or cleaning abrasives as they will scratch the surface and could damage the protective coating





#### **WARNING**

Small parts and sharp edges may be present prior to assembly.









Step 6