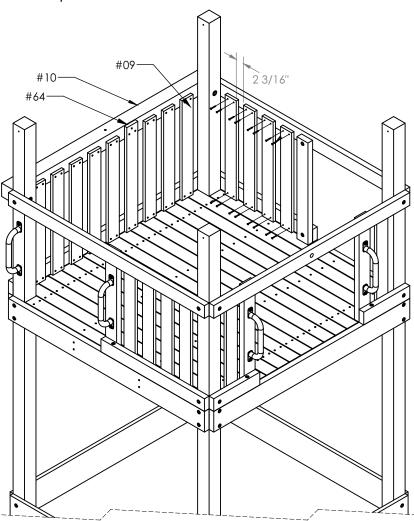

## IMPORTANT! Addendum to PG101 manual

Page 23: #64 Long Panel Slat should not be installed in center as instructed in the manual. Install Panel #64 as shown below in this addendum. Slats should be spaced at 2 3/16" apart.