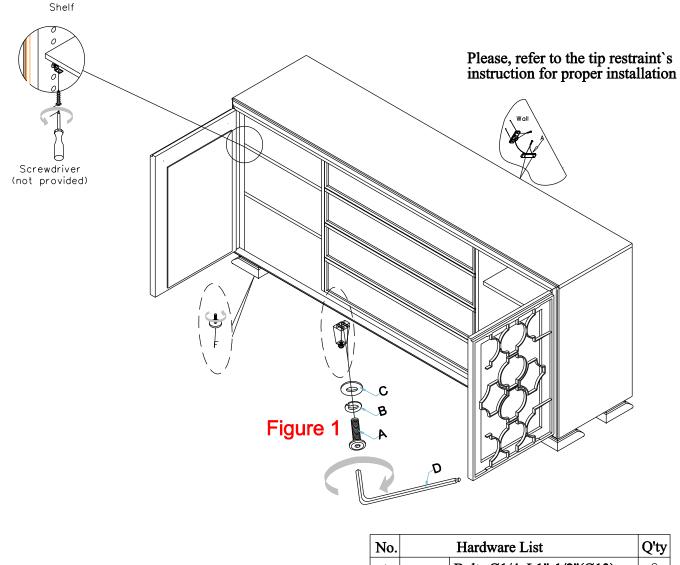

| No. |   | Hardware List            | Q'ty |
|-----|---|--------------------------|------|
| Α   | • | Bolts Ø1/4xL1"-1/2"(Ø13) | 2    |
| В   | Ø | Lock Washer Ø14xØ11x1    | 2    |
| С   | Ø | Flat W asher Ø1/4"xØ18x1 | 2    |
| D   | < | Allen Wrench 4mm         | 1    |
| Ε   |   | Tipping restraint        | 1    |