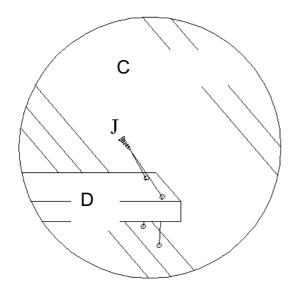

Diagram 3

3. Attach slats (D) to side rails (C), align pre-drilled holes on the slat to holes on the cleat of side rail (C), using screws (J) to tighten both. (See diagram 3)

Note: You can change the height of slat by adjusting the height of cleat on side rail as shown in diagram 4 1. remove the bolt (Q), lock washer (R) and flat washer (S) from the cleat by turning the bolt (Q) with allen wrench (P) in anti-clockwise direction, adjust the cleat to a desired position, and then secure the lock washer, flat washer, bolt in a clockwise direction by turning with allen wrench(P).