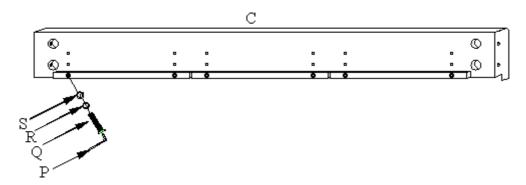

Diagram 3

3. Attach slats (D) to side rails (C), align pre-drilled holes on the slat to holes on the cleat of side rail (C), using screws (J) to tighten both. (See diagram 3)

Note: You can change the height of slat by adjusting the height of cleat on side rail as shown in diagram 4 1. remove the bolt (Q), lock washer (R) and flat washer (S) from the cleat by turning the bolt (Q) with allen wrench (P) in anti-clockwise direction, adjust the cleat to a desired position, and then secure the lock washer, flat washer, bolt in a clockwise direction by turning with allen wrench(P).