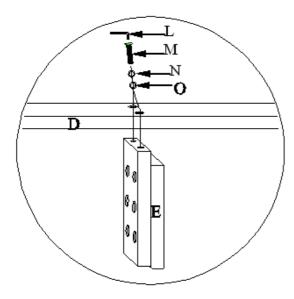

Diagram 2

2. Take out center supports (E) from rail box, place center supports (E) under slats(D) by using 2 bolts (M), 2 lock washers (N) and 2 flat washers (O). Secure the bolts (M) by using allen wrench (L) in clockwise direction. (See diagram 2)