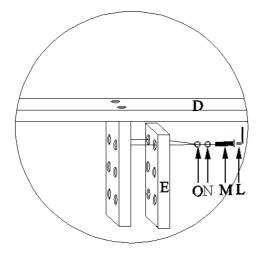

Diagram 2

2. Take out center supports (E) from rail box, place center supports (E) under slats(D) by using 2 bolts (M), 2 lock washers (N) and 2 flat washers (O). Secure the bolts (M) by using allen wrench (L) in clockwise direction. (See diagram 2)