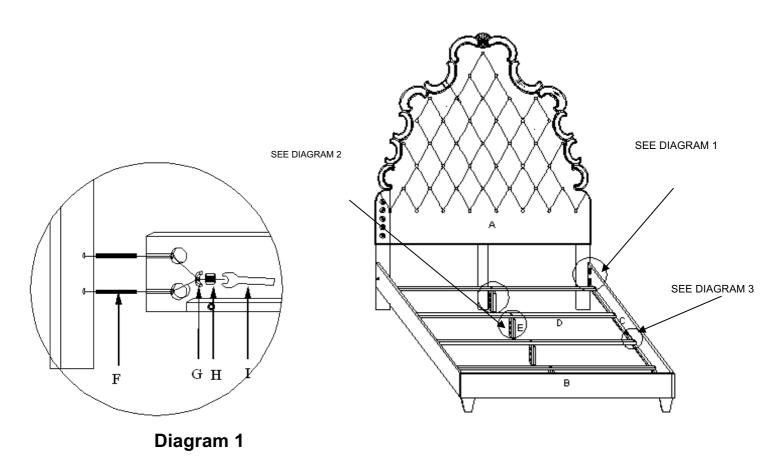

## **Assembly steps:**

1. Insert 2 bolts (F) into holes of each post on Headboard (A) and Footboard (B), attach the end of side rails (C) to the bolts (F) on posts using 2 curved washers (G) and 2 nuts (H), tighten nuts (H) securely with spanner wrench (I). (See diagram 1)