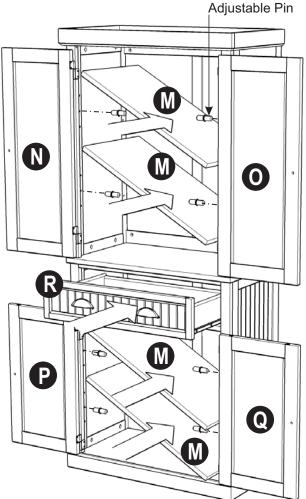

#### **STEP 6**

Attach unit from Step 5 to Top (K) using Cam Locks

Attach Door (N) and (O) to unit by sliding the door lift hinges into the Side Panel lift hinges.

Place Top (A) onto unit using Cam Locks.

(Figure 3)

(Figure 2)

Insert the Adjustable Pins into both Side Panels at the desired level.

Place Shelves (M) and Drawer (R) into position.

To level the unit, adjust the adjustable levelers on the bottom of unit. (see Figure 3)