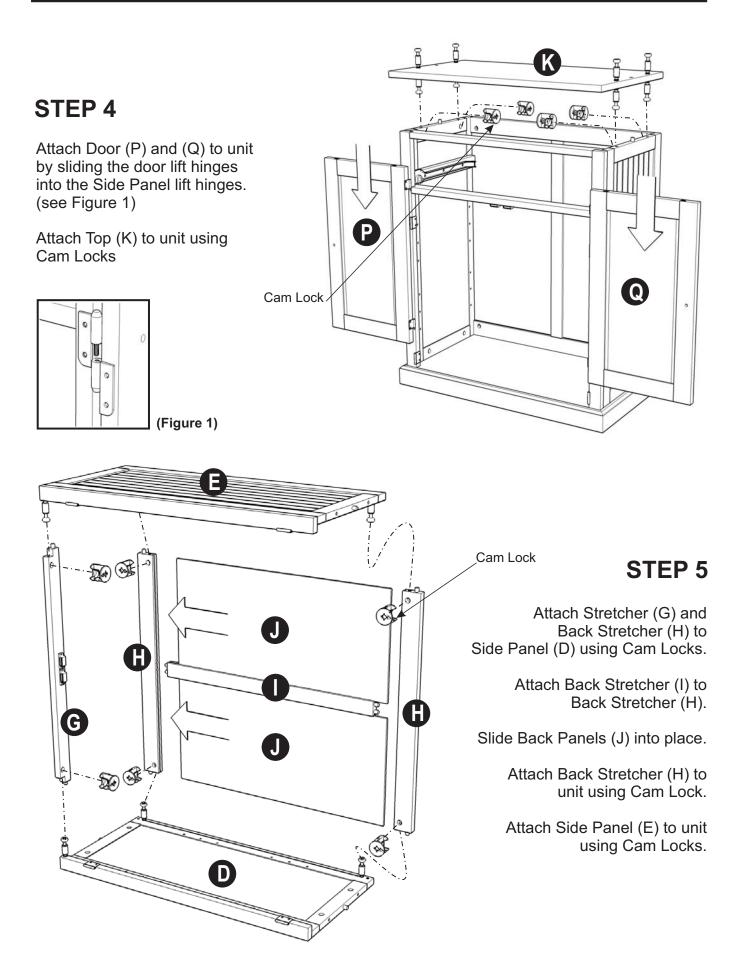

s. (+1 extra)

**Cam Lock Screw** 30 pcs.(+1 extra)



M4x25 **Machine Screw** 8 pcs.

Tools required for assembly : Phillips screwdriver Tools recommended for assembly : Level Home Styles Consumer Assistance Line 888-680-7460 and 877-831-0319 servicedesk@homestyles-furniture.com



# Assembly Instructions 2/6

#### IMPORTANT

\* Do not tighten up all the screws until each part is properly assembled.

- \* You should keep Hex Wrench in a safe place as you may need to tighten up the Head Cap Bolts in the future.
- \* After assembly item must be level to work properly. Use the included adjustable levelers to level.



Put Cam Lock Screws into the pre-drilled holes of Top (A), (K) Side Panels (B),(C), (D), (E) Base (L) and tighten.

# Assembly Instructions 3/6



# Assembly Instructions 4/6



### Assembly Instructions 5/6

#### **STEP 6**

Attach unit from Step 5 to Top (K) using Cam Locks

Attach Door (N) and (O) to unit by sliding the door lift hinges into the Side Panel lift hinges.

Place Top (A) onto unit using Cam Locks.



(Figure 3)



(Figure 2)





Insert the Adjustable Pins into both Side Panels at the desired level.

Place Shelves (M) and Drawer (R) into position.

To level the unit, adjust the adjustable levelers on the bottom of unit. (see Figure 3)

Insert 16X Wood Screws (short) from the back of the unit and tighten. (see Figure 4)

Note: Unit must be level before tightening these screws.

## Assembly Instructions 6/6