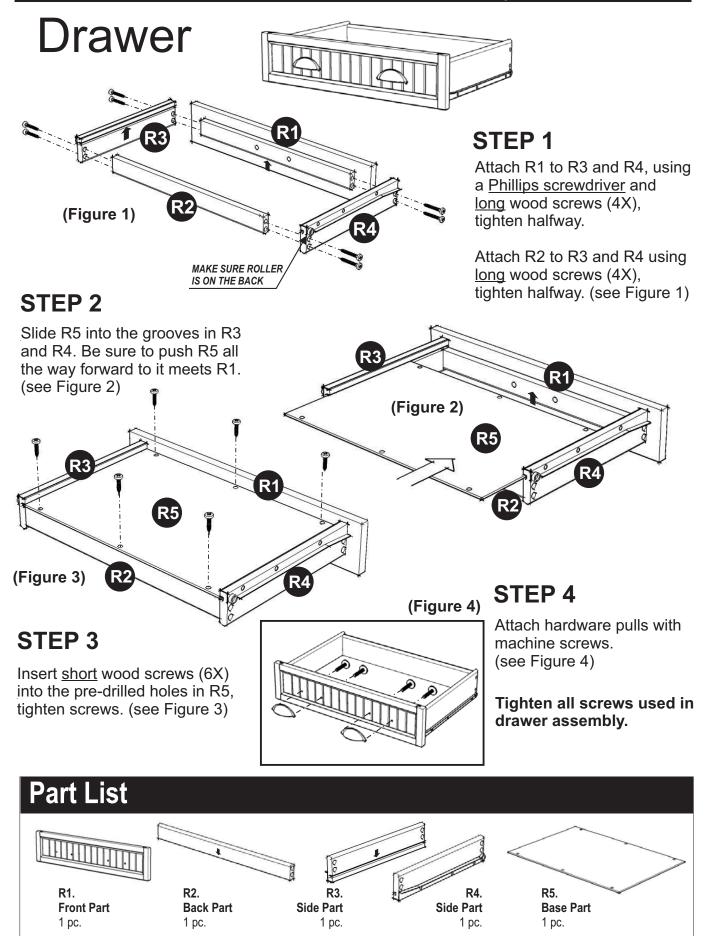

M3.5x25 Wood Screw (long) for Drawer Side Part 8 pcs. (+1 extra)

M3.5x16 Wood Screw (short) 22 pcs. (+1 extra)

**Cam Lock Screw** 30 pcs.(+1 extra)

M4x25 **Machine Screw** 8 pcs.

Tools required for assembly : Phillips screwdriver Tools recommended for assembly : Level Home Styles Consumer Assistance Line 888-680-7460 and 877-831-0319 servicedesk@homestyles-furniture.com