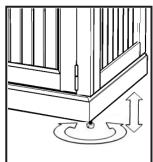

(Figure 3)

(Figure 2)

Insert the Adjustable Pins into both Side Panels at the desired level.

Place Shelves (M) and Drawer (R) into position.

To level the unit, adjust the adjustable levelers on the bottom of unit. (see Figure 3)