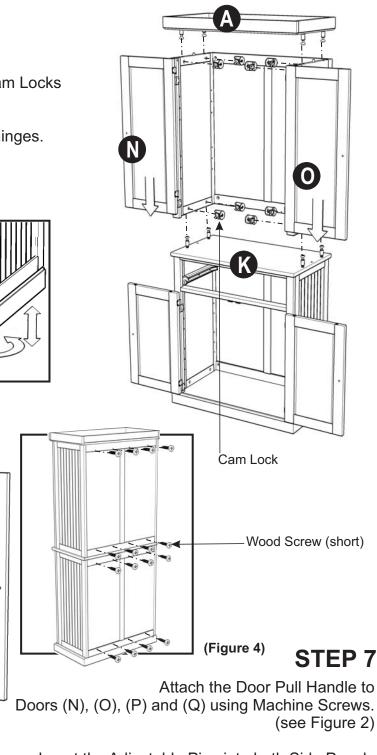

#### **STEP 6**

Attach unit from Step 5 to Top (K) using Cam Locks

Attach Door (N) and (O) to unit by sliding the door lift hinges into the Side Panel lift hinges.

Place Top (A) onto unit using Cam Locks.

Insert 16X Wood Screws (short) from the back of the unit and tighten. (see Figure 4)

Note: Unit must be level before tightening these screws.