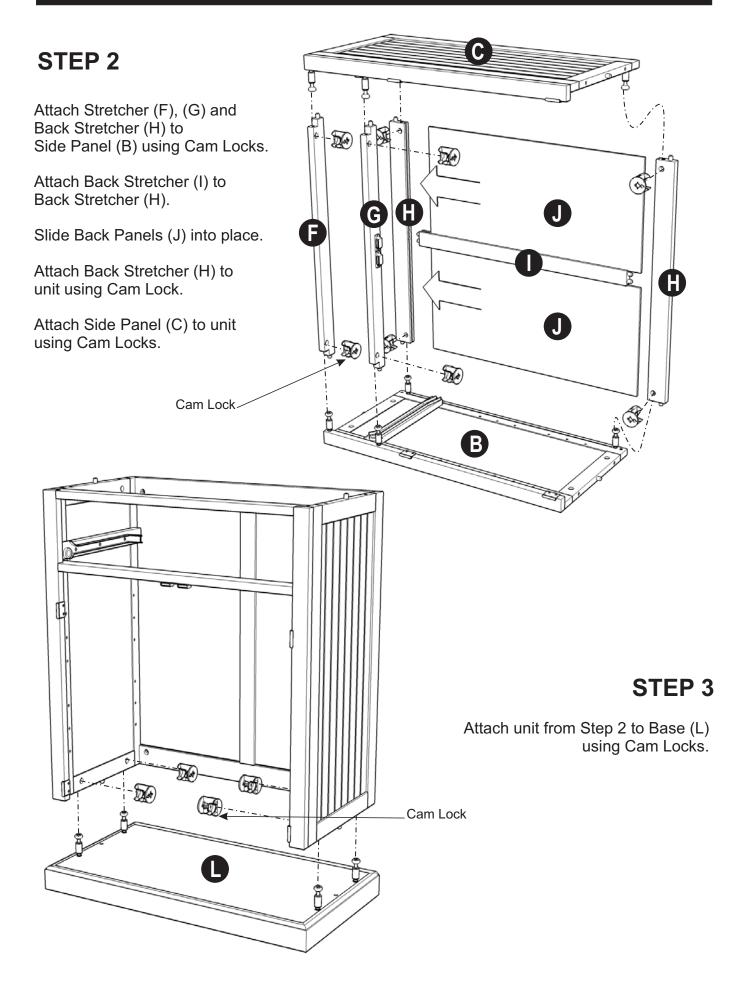

3.5x16 Wood Screw (short) 22 pcs. (+1 extra)

**Cam Lock Screw** 30 pcs.(+1 extra)



M4x25 **Machine Screw** 8 pcs.

Tools required for assembly : Phillips screwdriver Tools recommended for assembly : Level Home Styles Consumer Assistance Line 888-680-7460 and 877-831-0319 servicedesk@homestyles-furniture.com



# Assembly Instructions 2/6

#### IMPORTANT

\* Do not tighten up all the screws until each part is properly assembled.

- \* You should keep Hex Wrench in a safe place as you may need to tighten up the Head Cap Bolts in the future.
- \* After assembly item must be level to work properly. Use the included adjustable levelers to level.



Put Cam Lock Screws into the pre-drilled holes of Top (A), (K) Side Panels (B),(C), (D), (E) Base (L) and tighten.

# Assembly Instructions 3/6



# Assembly Instructions 4/6



### Assembly Instructions 5/6

#### **STEP 6**

Attach unit from Step 5 to Top (K) using Cam Locks

Attach Door (N) and (O) to unit by sliding the door lift hinges into the Side Panel lift hinges.

Place Top (A) onto unit using Cam Locks.



(Figure 3)



(Figure 2)





Insert the Adjustable Pins into both Side Panels at the desired level.

Place Shelves (M) and Drawer (R) into position.

To level the unit, adjust the adjustable levelers on the bottom of unit. (see Figure 3)

Insert 16X Wood Screws (short) from the back of the unit and tighten. (see Figure 4)

Note: Unit must be level before tightening these screws.

## Assembly Instructions 6/6