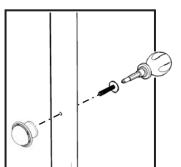

Put Cam Lock Screws into the pre-drilled holes of Top (A), (K) Side Panels (B),(C), (D), (E) Base (L) and tighten.