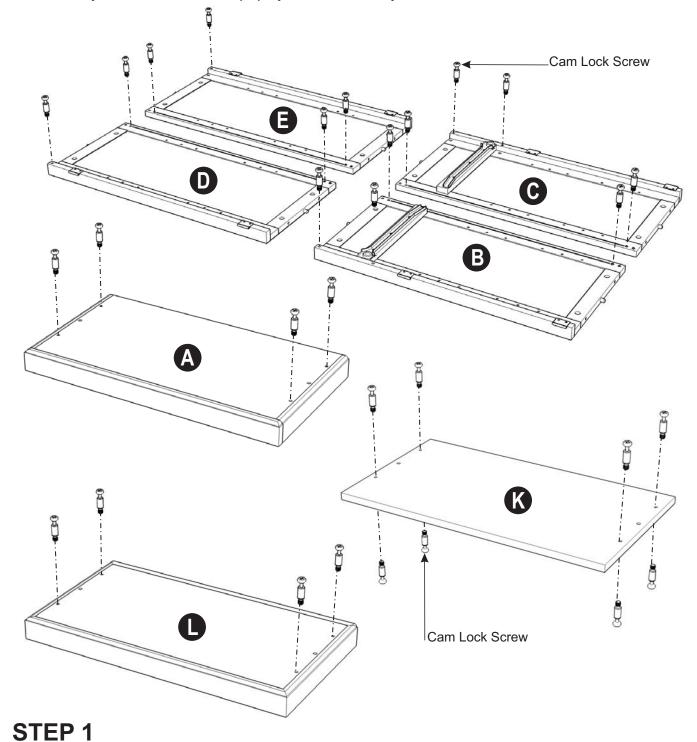

Put Cam Lock Screws into the pre-drilled holes of Top (A), (K) Side Panels (B),(C), (D), (E) Base (L) and tighten.