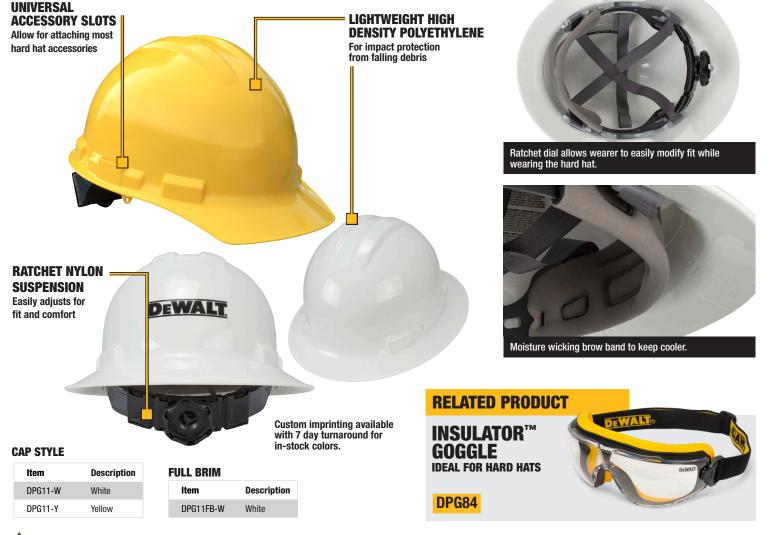

## HARD HATS PROTECTIVE HEADGEAR

DEWALT<sup>®</sup> hard hats are rugged, comfortable, and offer versatile protection. The rigid shell helps protect against falling debris while the suspension system and pillowed brow band inside act as a shock absorber, keeping the shell away from the user's head. Available in cap and full brim styles, DEWALT Hard Hats meet the ANSI Z89.1-2014 Type 1 - Class G & E Standards. They're a must when workers might be exposed to flying or falling objects.