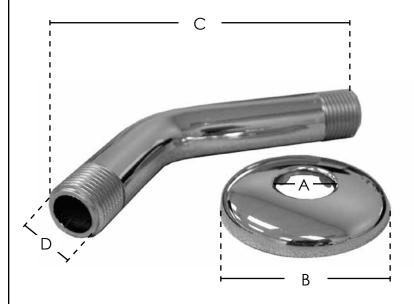

## PLASTIC SHOWER ARM

## features & benefits:

• 1/2" x 6" chrome-plated plastic with flange

This product and others like it can be found in the Jones Stephens catalog.
Call today to order your catalog or download it from our website:

www.plumbest.com

| PART NO. | DESCRIPTION                   | Α    | В                  | С  | D                                              |
|----------|-------------------------------|------|--------------------|----|------------------------------------------------|
| □ S01049 | Plastic shower arm and flange | 7/8" | 1 <sup>3</sup> /8" | 6" | ID <sup>1</sup> /2" MIP<br>OD <sup>7</sup> /8" |