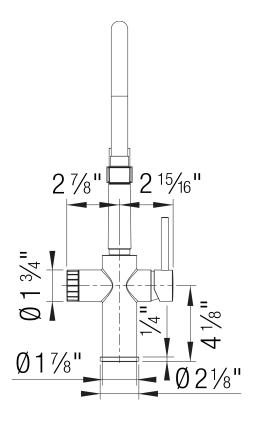

### Planning information

Certified to NSF 61/372 standard
Can be paired to RO water filtration systems
Filter not included
1 %" diameter drilled faucet hole required for installation