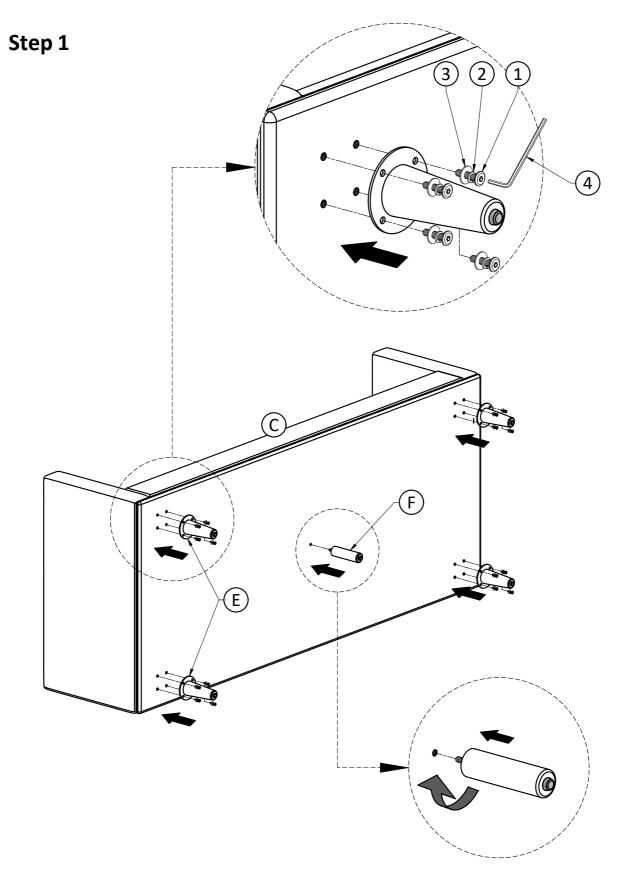

### Model # AXCSOFMOR86-MG

- 1. Attach Legs Eto Sofa Seat ©using Bolts 1, Lock Washers 2 and Washers 3 through guide holes.
- 2. Use Allen Key 4 to tighten Bolts. Do not over-tighten.
  3. Attach Leg F to Sofa Seat C.

Step 2

Note: Leveler on bottom of leg can be adjusted if floor is uneven.