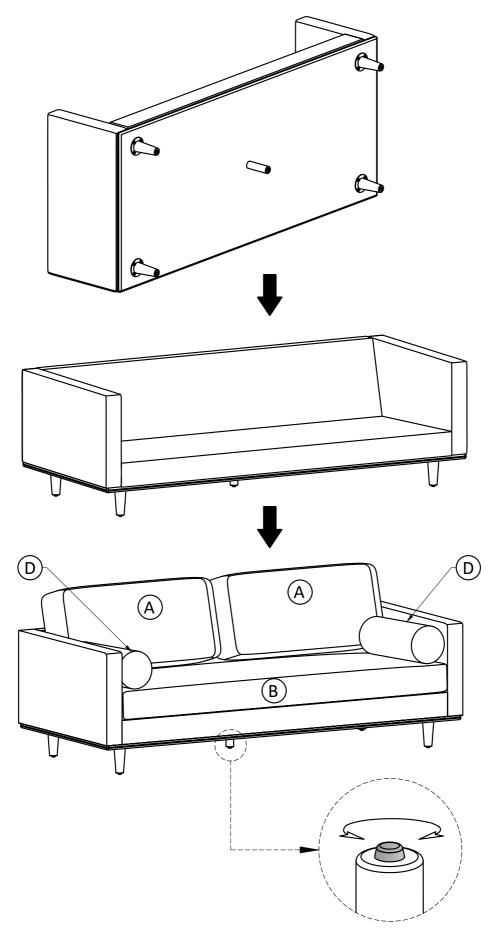

care as scrubbing can damage the surface.

More difficult stains can be treated, but this should be occasional, not daily cleaning.

ANY cleaning solution used must be removed with clean water and a clean white cloth.

Cleaning residue left on the material can cause it to dry out and crack or affect the color.

DO NOT use any cleaners with corrosive ingredients (lye, acids or ammonia).

## Morrison / Brixley / Ryleigh

88.5 inch Mid Century Sofa

Model # AXCSOFMOR86-MG



brooklyn + max





## Components - Key Diagram Model # AXCSOFMOR86-MG



### **Assembly**

### Model # AXCSOFMOR86-MG



- 1. Attach Legs Eto Sofa Seat ©using Bolts 1, Lock Washers 2 and Washers 3 through guide holes.
- 2. Use Allen Key 4 to tighten Bolts. Do not over-tighten.
  3. Attach Leg F to Sofa Seat C.

Step 2



Note: Leveler on bottom of leg can be adjusted if floor is uneven.

## Morrison / Brixley / Ryleigh

Mid Century Ottoman

Model # AXCOTMOR-MG



brooklyn + max



## **Model # AXCOTMOR-MG Pre-Assembly Information Part Description** В **OTTOMAN SEAT** LEG QTY 1 QTY 4 **Hardware Description** ALLEN KEY BOLT LOCK WASHER M6 X 25 mm Ø10 / Ø6 X 2 mm QTY 16 **QTY 16** 3 WASHER **ALLEN KEY** Ø16/Ø6 X 1 mm QTY 1 **QTY 16** 12

## Model # AXCOTMOR-MG



### **Assembly**

## Model # AXCOTMOR-MG

Step 1



- 1. Attach Legs (B) to Ottoman Seat (A) using Bolts (1), Lock Washers (2) and Washers (3) through guide holes.
- 2. Use Allen Key 4 to tighten Bolts. Do not over-tighten.