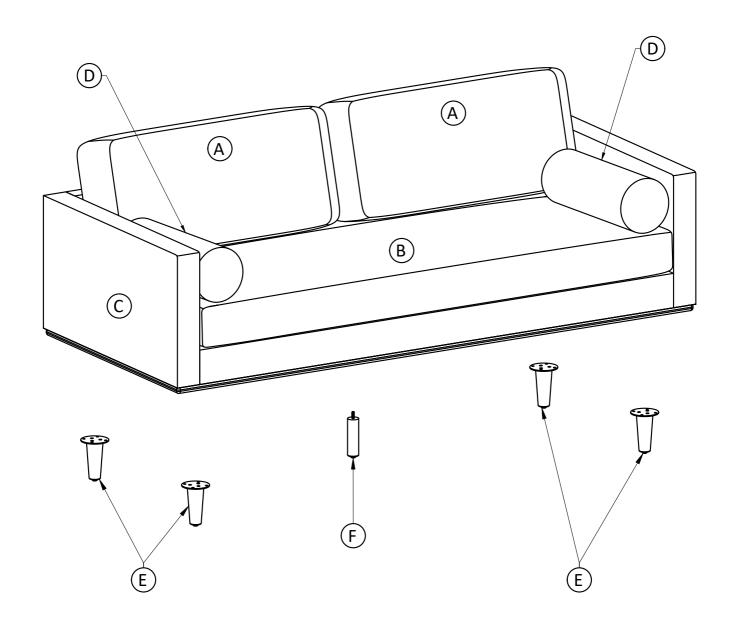

with clean water and a damp, clean, soft white cloth.

General cleaning can be done as needed with a mild detergent and water solution.

Always rinse with clean water and dry.

For heavy soiling, dampen a soft white cloth or soft bristle brush.

Use care as scrubbing can damage the surface.

More difficult stains can be treated, but this should be occasional, not daily cleaning.

ANY cleaning solution used must be removed with clean water and a clean white cloth.

Cleaning residue left on the material can cause it to dry out and crack or affect the color.

DO NOT use any cleaners with corrosive ingredients (lye, acids or ammonia).

## Morrison / Brixley / Ryleigh

88.5 inch Mid Century Sofa

Model # AXCSOFMOR86-MG



brooklyn + max





## Components - Key Diagram Model # AXCSOFMOR86-MG



### **Assembly**

### Model # AXCSOFMOR86-MG



- 1. Attach Legs Eto Sofa Seat ©using Bolts 1, Lock Washers 2 and Washers 3 through guide holes.
- 2. Use Allen Key 4 to tighten Bolts. Do not over-tighten.
  3. Attach Leg F to Sofa Seat C.

Step 2



Note: Leveler on bottom of leg can be adjusted if floor is uneven.

## Morrison / Brixley / Ryleigh

Mid Century Ottoman

Model # AXCOTMOR-MG



brooklyn + max



## **Model # AXCOTMOR-MG Pre-Assembly Information Part Description** В **OTTOMAN SEAT** LEG QTY 1 QTY 4 **Hardware Description** ALLEN KEY BOLT LOCK WASHER M6 X 25 mm Ø10 / Ø6 X 2 mm QTY 16 **QTY 16** 3 WASHER **ALLEN KEY** Ø16/Ø6 X 1 mm QTY 1 **QTY 16** 12

## Model # AXCOTMOR-MG



### **Assembly**

## Model # AXCOTMOR-MG

Step 1



- 1. Attach Legs (B) to Ottoman Seat (A) using B