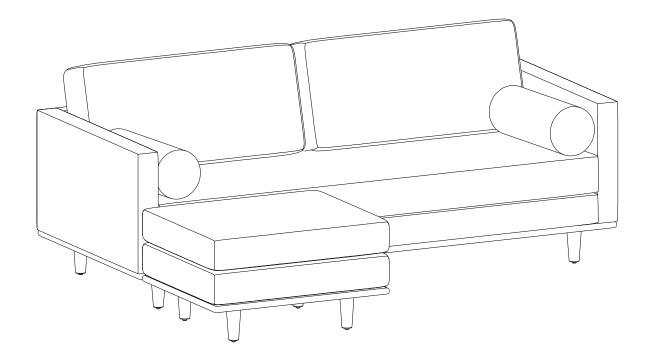

## Morrison / Brixley / Ryleigh

Morrison 88.5 inch Mid Century Sofa with Ottoman Set

MODEL # AXCSWOMOR88-MG

## Morrison / Brixley / Ryleigh

Mid Century Ottoman

Model # AXCOTMOR-MG

brooklyn + max