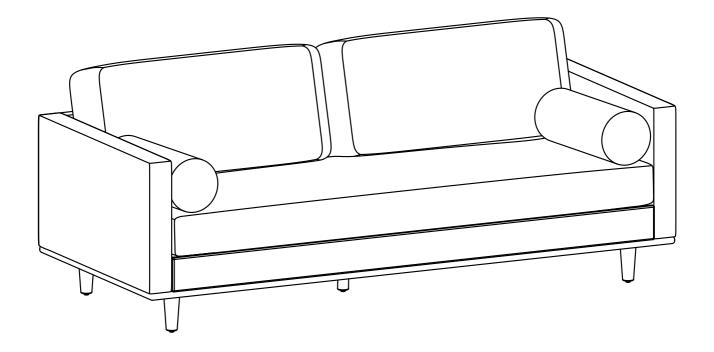

## Morrison / Brixley / Ryleigh

88.5 inch Mid Century Sofa

Model # AXCSOFMOR86-MG

brooklyn + max