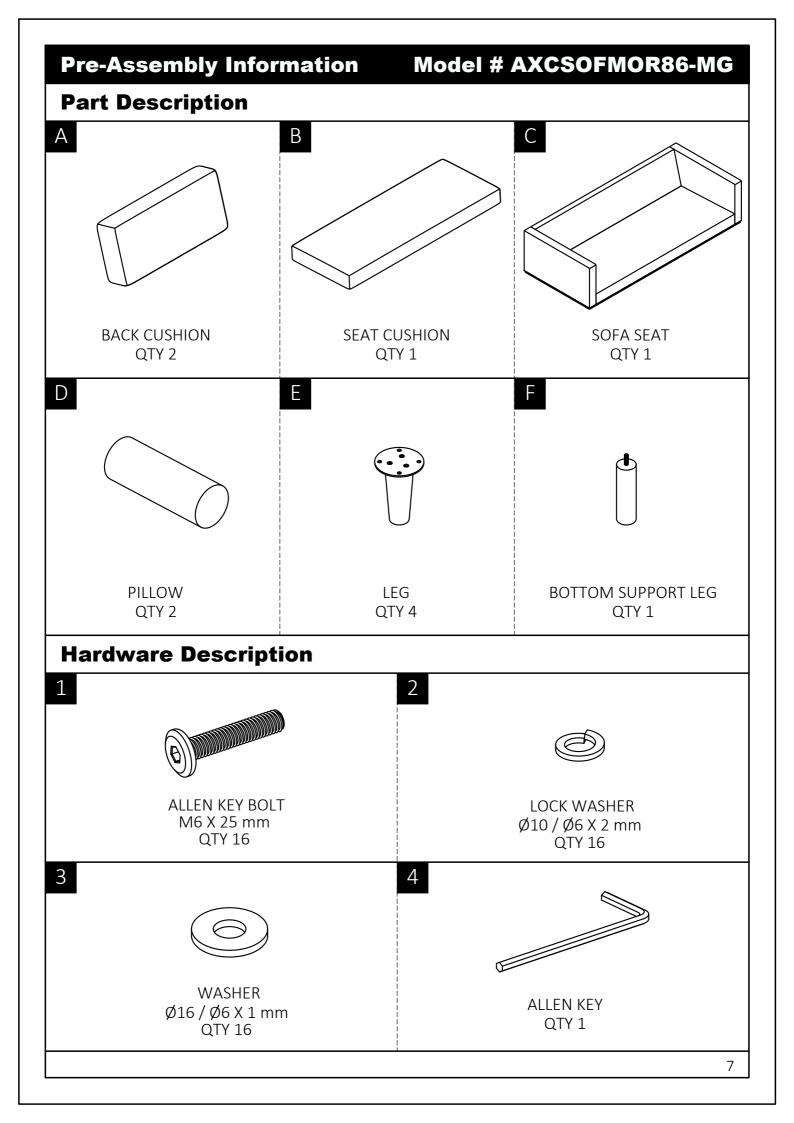

## Components - Key Diagram Model # AXCSOFMOR86-MG

### Model # AXCSOFMOR86-MG

- 1. Attach Legs Eto Sofa Seat ©using Bolts 1, Lock Washers 2 and Washers 3 through guide holes.
- 2. Use Allen Key 4 to tighten Bolts. Do not over-tighten.
  3. Attach Leg F to Sofa Seat C.