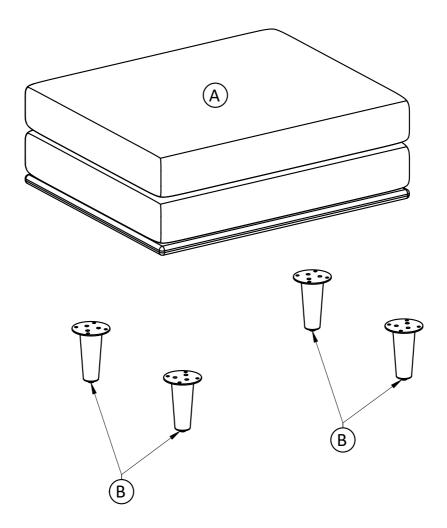

## **Model # AXCOTMOR-MG Pre-Assembly Information Part Description** В **OTTOMAN SEAT** LEG QTY 1 QTY 4 **Hardware Description** ALLEN KEY BOLT LOCK WASHER M6 X 25 mm Ø10 / Ø6 X 2 mm QTY 16 **QTY 16** 3 WASHER **ALLEN KEY** Ø16/Ø6 X 1 mm QTY 1 **QTY 16** 12

## Model # AXCOTMOR-MG