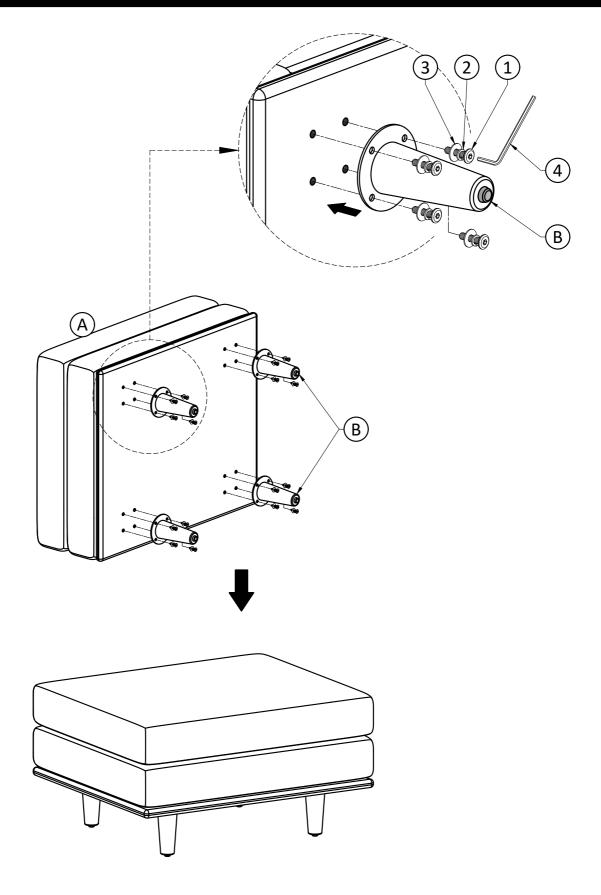

### **Assembly**

## Model # AXCOTMOR-MG

Step 1

- 1. Attach Legs (B) to Ottoman Seat (A) using Bolts (1), Lock Washers (2) and Washers (3) through guide holes.
- 2. Use Allen Key 4 to tighten Bolts. Do not over-tighten.