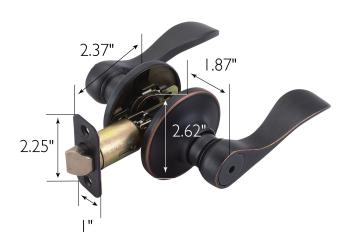

## **SPECIFICATIONS**

REKEYABLE?:

MATERIAL CONSTRUCTION:BrassKEYWAY:N/ALOCK FUNCTION:PrivacyREMOVABLE CORE:No

DEADBOLT FUNCTION:N/ALATCH FACEPLATE I:Round CornerEXTERIOR MAX PROJECTION:2.25"LATCH BACKSET:Adj; 2-3/8" - 2-3/4"INTERIOR MAX PROJECTION:2.25"LATCH TYPE:2 Way (fixed faceplate)

ROSETTE / ESCUTCHEON SHAPE: Round SPINDLE TYPE: Half-Moon

CROSS BORE: 2.13" MOUNTING HARDWARE INCLUDED: Yes

EDGE BORE: I" TOOLS NEEDED FOR INSTALLATION: Phillips Screwdriver

**HANDING:** Reversible **ASSEMBLED WEIGHT:** 1.65 lbs.