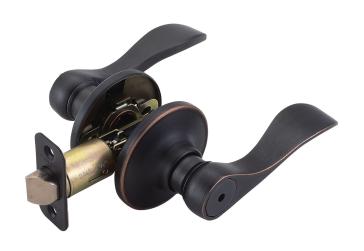

## Springdale 2-Way Adjustable Privacy Door Handle Oil Rubbed Bronze





## **SPECIFICATIONS**

REKEYABLE?:

MATERIAL CONSTRUCTION:BrassKEYWAY:N/ALOCK FUNCTION:PrivacyREMOVABLE CORE:No

DEADBOLT FUNCTION:N/ALATCH FACEPLATE I:Round CornerEXTERIOR MAX PROJECTION:2.25"LATCH BACKSET:Adj; 2-3/8" - 2-3/4"INTERIOR MAX PROJECTION:2.25"LATCH TYPE:2 Way (fixed faceplate)

0.5" KOB VS. LEVER: LATCHBOLT THROW DISTANCE: Lever N/A N/A KNOB DIMENSIONS: # PINS IN CYLINDER: LEVER LENGTH: ANTI-BUMP PIN INSTALLED: 3.67" N/A 2.63" H × 2.63" W × 2.63" D # KEYS INCLUDED: N/A **ROSE DIMENSIONS:** 

ROSETTE / ESCUTCHEON SHAPE: Round SPINDLE TYPE: Half-Moon

CROSS BORE: 2.13" MOUNTING HARDWARE INCLUDED: Yes

EDGE BORE: I" TOOLS NEEDED FOR INSTALLATION: Phillips Screwdriver

**HANDING:** Reversible **ASSEMBLED WEIGHT:** 1.65 lbs.

**WARRANTY:** 5-Year limited warranty

No

ANSI CERT