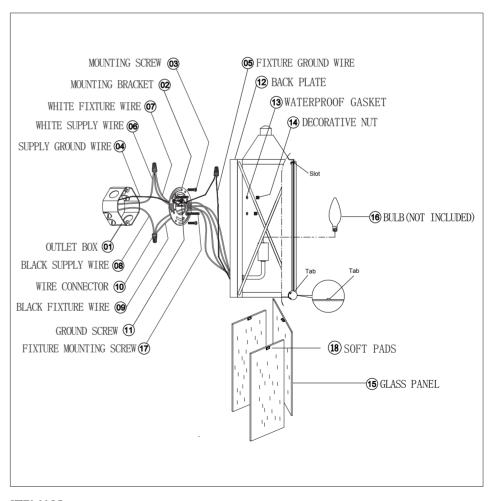

## ASSEMBLY AND INSTALLATION

- 1. Carefully unpack the fixture, lay out all parts on a clean surface.
- 2. Mount the mounting bracket (2) to the outlet box(1) (not included) using the outlet box screws (3).
- 3. Wrap the ground wire (5) from the fixture around the ground screw (11) on the mounting bracket (2). Use a wire connector (10) to connect the ground wire (5) from the fixture to the ground wire (4) from the outlet box.
- 4. Use a wire connector (10) to connect the white wire (7) from the fixture to the white wire (6 neutral wire) from the outlet box. Use a wire connector (10) to connect the black wire (9) from the fixture to the black wire (8 live wire) from the outlet box. Position the wires inside the outlet box.
- 5. Place the back plate (12) onto the fixture mounting screws(17), and secure it into place using the waterproof gasket(13) and decorative nuts(14).

## ASSEMBLY AND INSTALLATION (CONT.)

- 6. Screw light bulbs (16 not included) into the sockets and make sure they do not exceed the maximum wattage specified on the fixture's wattage rating label.
- 7. Attach the small soft pads(18)(include in the parts bag) on the middle of Glass Panel Insert the glass panel (15) into the slot in the top edge, Secure the glass panel (15) by pressing the tabs onto the bottom edge. The tabs should be bent up as possible to hold the Glass panel tight.
- 8. Turn on the power.