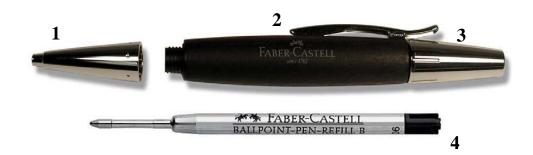

## E-MOTION BALLPOINT PEN

- e-motion Ballpoint Pens come equipped with a black, broad ballpoint refill.
- There is no need to remove the end cap from the barrel. Doing so repeatedly will cause the cap to become loose and put the twist mechanism in jeopardy.
- 1. Remove the front piece (1) from the barrel (2) by turning the barrel (2) counterclockwise.
- 2. Remove the empty ballpoint refill (4) from the barrel (2).
- 3. Insert new Faber-Castell Ballpoint Refill (4) into the barrel (2).
- 4. Return the front piece (1) making sure the spring is centered and the tip of the refill (4) slides into the middle of the spring inside the front piece (1).
- 5. Secure the front piece (1) by turning the barrel (2) clockwise.
- 6. Hold the barrel (2) and turn the cap (3) clockwise to advance the ballpoint (4) and begin writing.
- 7. To retract the ballpoint hold the barrel (2) and turn the cap (3) counterclockwise.
- REFILLS Ballpoint: #148780 Fine, Black #148789 Medium, Black #148788 Medium, Blue #148742 Broad, Black #148743 Broad, Blue #148794 Extra Broad, Black #148793 Extra Broad, Blue