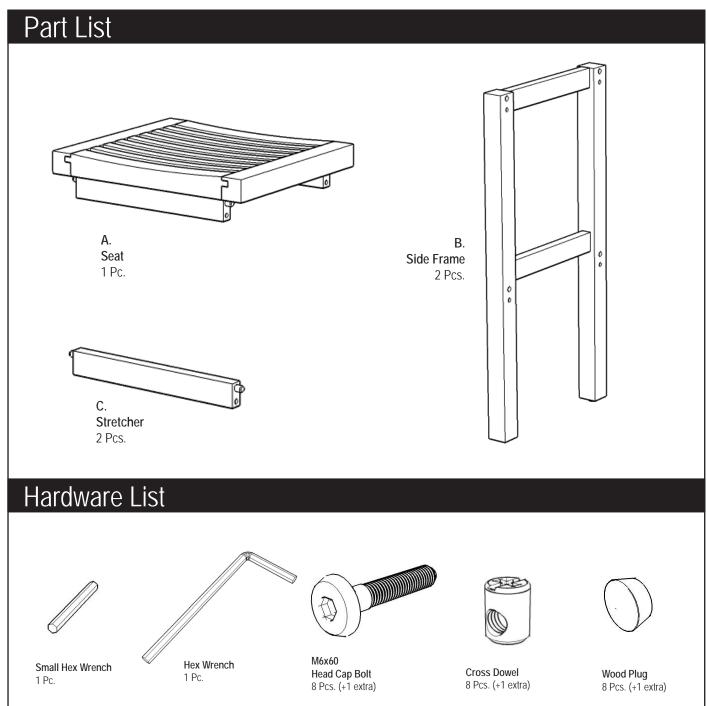

## **IMPORTANT NOTE**

Carefully remove all the parts from the carton and put them individually on a soft cloth to prevent scratches or other damages occuring to the parts.

We have taken great care in the design of this product and request that you carefully and strictly follow our assembly instructions to ensure a completed product as it was designed.

Tools required for assembly : Phillips screwdriver

Home Styles Consumer Assistance: www.homestyles-furniture.com, servicedesk@homestyles-furniture.com, 888-680-7460, 877-831-0319