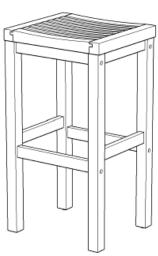

## 88 **5645 88C** Bar Stool

## **IMPORTANT NOTE**

Carefully remove all the parts from the carton and put them individually on a soft cloth to prevent scratches or other damages occuring to the parts.

We have taken great care in the design of this product and request that you carefully and strictly follow our assembly instructions to ensure a completed product as it was designed.







Tools required for assembly : Phillips screwdriver

Home Styles Consumer Assistance: www.homestyles-furniture.com, servicedesk@homestyles-furniture.com, 888-680-7460, 877-831-0319

## Assembly Instructions 2/2

## **IMPORTANT**

\* Please keep Hex Wrench in a safe place as you may need to tighten up the Head Cap Bolts in the future.