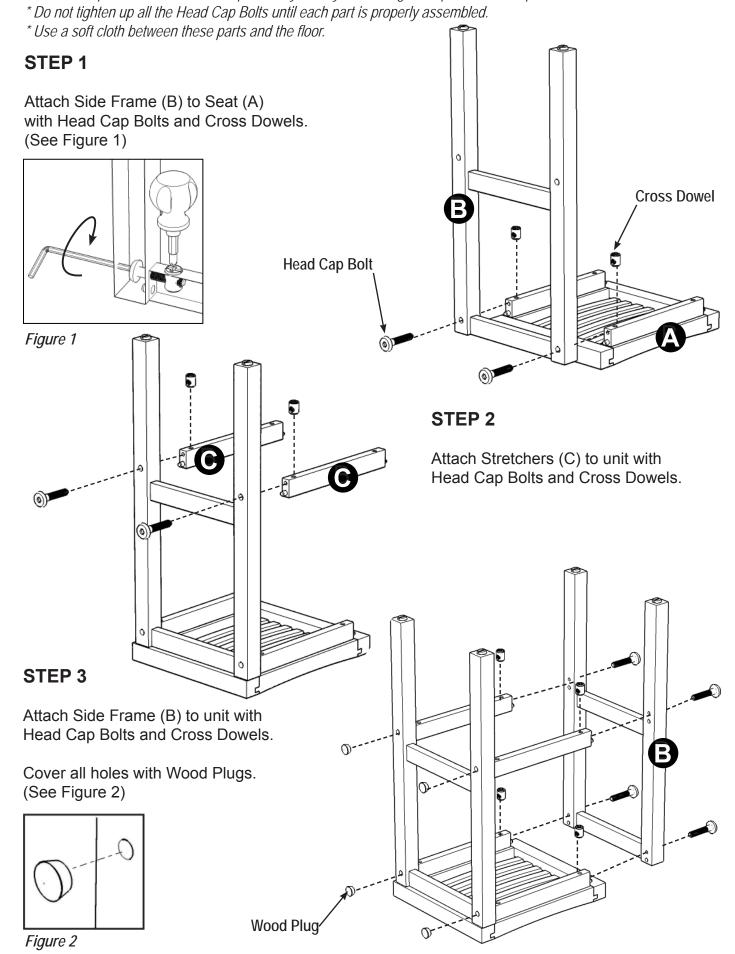

## Assembly Instructions 2/2

## **IMPORTANT**

\* Please keep Hex Wrench in a safe place as you may need to tighten up the Head Cap Bolts in the future.