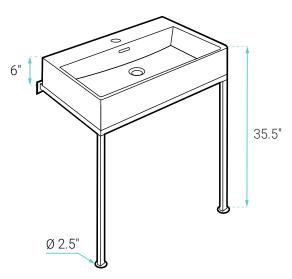

#### **SPECIFICATIONS:**

N.W: 50 lb.

D: 16.5" x W: 22.5" x H: 35.5"

Inner Sink: D: 11.5" x W: 23" x H: 3.5"