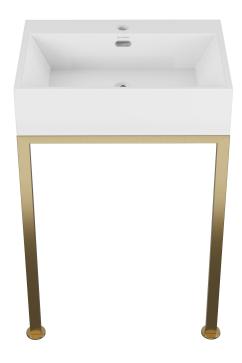

# Console Sink SM-CS0201BG

## Swiss Madison®

#### **COLORS & FINISHES:**

White & Brushed Gold: SM-CS0201BG

White & Matte Black: SM-CS0201MB

White & Brushed Nickel: SM-CS0201MS