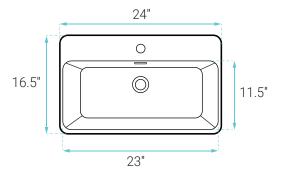

#### **SPECIFICATIONS:**

N.W: 50 lb.

D: 16.5" x W: 22.5" x H: 35.5"

Inner Sink: D: 11.5" x W: 23" x H: 3.5"