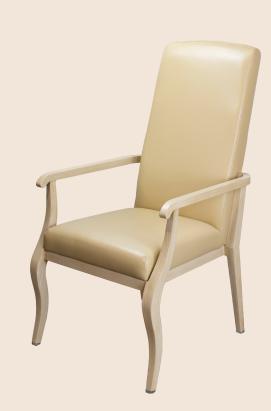

## RESIDENT ROOM CHAIRS

Size: 24" W × 30" D × 44" H Weight per chair: 27 lb. Weight capacity: 500 lb.

Dynarex Resident Room Chairs are premium-quality residential chairs designed for optimal durability and dependability. These comfortable Resident Room Chairs feature a high-back design for improved comfort and support. The chairs feature a sturdy aluminum frame with an attractive wood grain finish, and easy-toclean vinyl upholstery.

- Designed to provide reliable, comfortable seating in patient room settings
- Attractive aluminum frame features elegant wood-grain finish
- Sturdy, high-back design allows for improved comfort and support
- Features moisture- and stain-resistant vinyl upholstery for easy cleaning
- Floor glides allow for smooth chair movement
- Ships 2 per box
- Warranty: 10 years on frame; 1 year on all other parts

12523-BC Beachwood

**12523-WN** Walnut