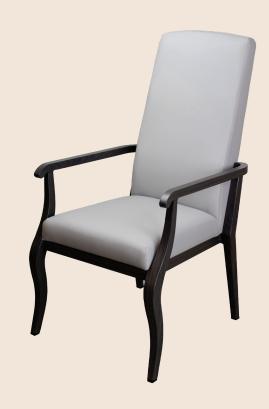

## RESIDENT ROOM CHAIRS

Size: 24" W × 30" D × 44" H Weight per chair: 27 lb. Weight capacity: 500 lb.

Dynarex Resident Room Chairs are premium-quality residential chairs designed for optimal durability and dependability. These comfortable Resident Room Chairs feature a high-back design for improved comfort and support. The chairs feature a sturdy aluminum frame with an attractive wood grain finish, and easy-toclean vinyl upholstery.

- Designed to provide reliable, comfortable seating in patient room settings
- Attractive aluminum frame features elegant wood-grain finish
- Sturdy, high-back design allows for improved comfort and support
- Features moisture- and stain-resistant vinyl upholstery for easy cleaning
- Floor glides allow for smooth chair movement
- Ships 2 per box
- Warranty: 10 years on frame; 1 year on all other parts

12523-BC Beachwood

**12523-WN** Walnut