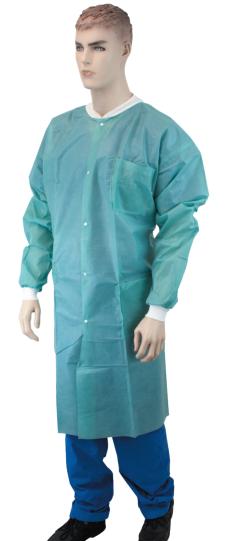

## LAB COATS DISPOSABLE

- Triple-layered polymer material resists moisture, dirt, and spills
- Knee-length garment provides ample body coverage
- Front snaps allow for quick and easy closure
- Elastic wrists provide a secure fit and reduce the risk of snags and tears
- Not made with natural rubber latex
- 10 per box, 3 boxes per case

## WITH THREE POCKETS

| Reorder No. | Size     | Color |
|-------------|----------|-------|
| 2062        | Small    | White |
| 2063        | Medium   | White |
| 2064        | Large    | White |
| 2065        | X-Large  | White |
| 2066        | XX-Large | White |
| 2072        | Small    | Blue  |
| 2073        | Medium   | Blue  |
| 2074        | Large    | Blue  |
| 2075        | X-Large  | Blue  |
| 2076        | XX-Large | Blue  |
| 2092        | Small    | Teal  |
| 2093        | Medium   | Teal  |
| 2094        | Large    | Teal  |
| 2095        | X-Large  | Teal  |