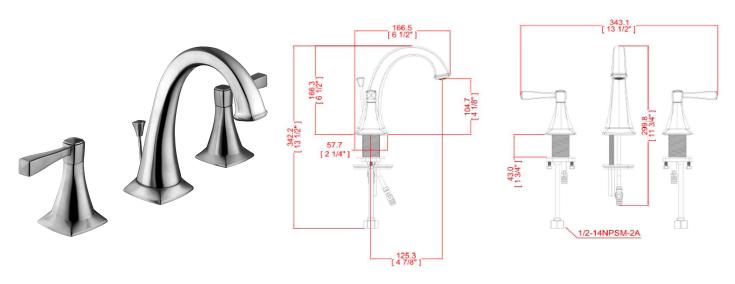

## Perth Widespread Bathroom Faucet Satin Nickel

## **SPECIFICATIONS**

SPOUT REACH:

SPOUT HEIGHT:

FLOW RATE: I.2 GPM MATERIAL: Brass

HANDLE MATERIAL: Zinc LOW FLOW: Yes

SPOUT MATERIAL: N/A HANDLES - CONFIGURATION: Double Handle

**CARTRIDGE MATERIAL:** Ceramic HANDLE REACH: 2.75" SPRAYER INCLUDED: WATERWAY MATERIAL: Hybrid No

**DRAIN MATERIAL: Brass** DIMENSIONS WITH DECK PLATE: 13.5" L × 6.5" W × 6.5" D

**FAUCET TYPE:** WEIGHT WITH DECK PLATE: 4.25 lbs. Lav Widespread

DIMENSIONS W/O DECK PLATE: 13.51" L × 6.56" W × 6.55" D MOUNTING TYPE: Deck Mount

WEIGHT W/O DECK PLATE: 4.41 lbs. **MOUNTING HOLES: PVD FINISH:** Yes MAX DECK THICKNESS: 1.69" DECK PLATE - INCLUDED: N/A

WARRANTY: 5-Year limited warranty

4.89"

4.13"

**UPC CERTIFICATION NAME: cUPC** 

NSF/ANSI 372 ANSI CERTIFICATION: