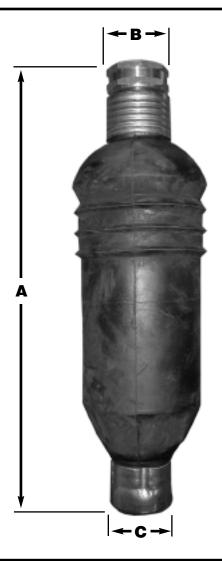

## **PART NO. D18-750**

| PART NO.  | PIPE SIZE | A        | В       | C      |  |
|-----------|-----------|----------|---------|--------|--|
| □ D18-750 | 3" - 6"   | 8-11/16" | 1-3/16" | 1-1/4" |  |

jones stephens corporation