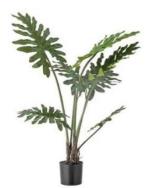

# Sole responsible manufacturer and importer: Bloomingville A/S

Lene Haus Vej 1-5, DK - 7430 lkast Photo

Item no. 82061502

Item namePhilodendron Plant, Green, Artificial FlowersMaterialPE (Polyethylene), Iron, EPS (Expandable Polystyre

Size Ø13xH84 cm