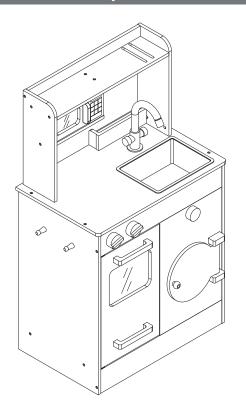

**2** pcs































S

































Scan for assembly instructions.



## **A** WARNING

**CHOKING HAZARD - Small Parts** Not for children under 3 years The product is to be assembled by an adult.

## Accessories



## Hardware

1

2

3

5

6



0.35" Ø3\*9mm 

0.63" Ø4\*16mm |aaaaaa(#)

0.87" Ø4\*22mm .aaaaaaaa(#)

0.63" M4\*16mm 

 $2 \, \mathsf{pcs}$ 

8 pcs

8 pcs

2 pcs

2 pcs

 $2 \, \mathsf{pcs}$ 

7

8

9







**33** pcs

**14** pcs

2 pcs



Scan for assembly instructions.



## WARNING

**CHOKING HAZARD - Small Parts** Not for children under 3 years The product is to be assembled by an adult.













Scan for assembly instructions.







Scan for assembly instructions.

Canada Ca













# Step 29



# Step 30





Scan for assembly instructions.

## WALL MOUNTING ASSEMBLY

For added safety and stability, it is recommended that the wall mounting hardware be installed.

For safe mounting, it is essential to use well anchors appropriate to your wall type (i.e. plaster, drywall, concrete, etc.). Mount to wood studs whenever possible.

Use a 1/4"(6.5mm) drill bit to pilot the hole. If mounting to plaster, wood panels, brick or other drywall please consult a qualified professional.

Please make sure you use the right hardware for your wall type for your safety.

Φ4X32mm

<accercacacacaca(N)</p>

G. Large Washer x 1

Φ16 X Φ6 X 1mm

Θ

Wrench x1

F. Nut x 1

#### **⚠** WARNING:

Do not install on a wall where items can fall off and injure a child.

#### **⚠** WARNING:

CHOKING HAZARD, Unassembled parts