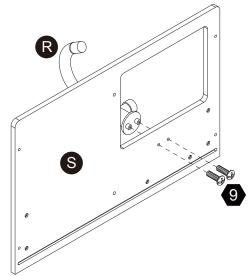

# Hardware E. Wood Screw x 1

- A. Screw x 1 M4x16mm
- B. Small Washer x 2 Φ10X Φ5X1mm
- © C. Plastic Anchor x 1
- D. Plastic Anchor x 1

The following tools (not included) are required for assembly:

1/4"(6.5mm) Drill Bit

#### Step 1

Attach Plastic strip to back of product. Hole predrilled in product backboard #N.