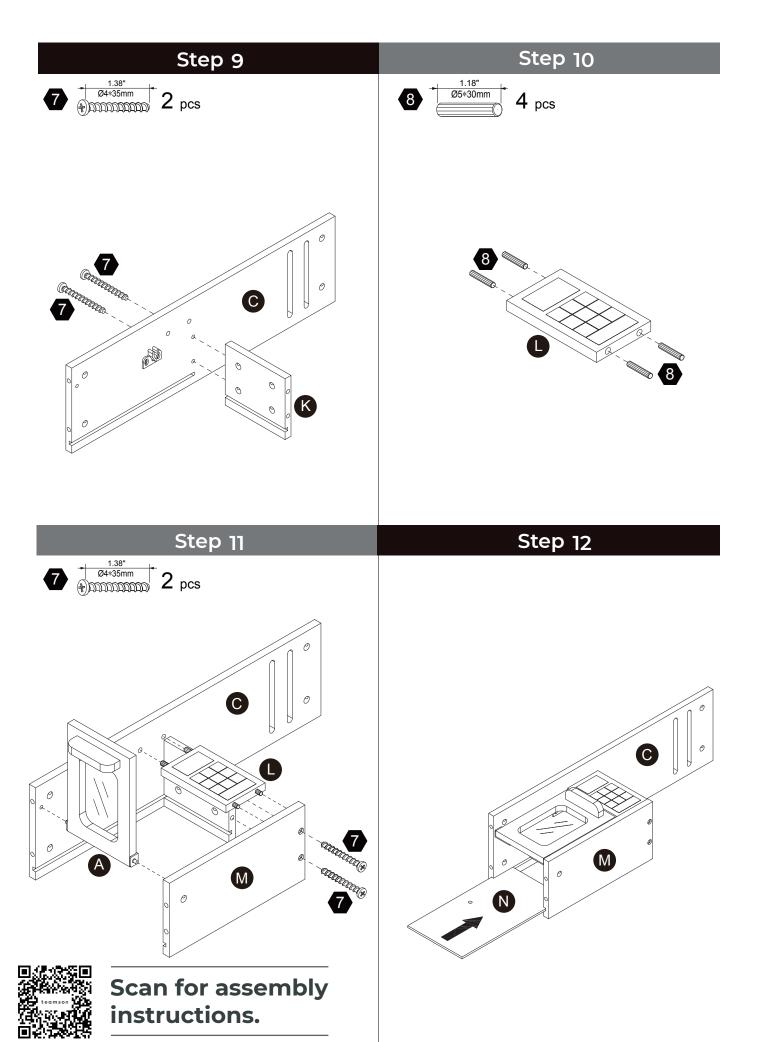

ective coating.

# **Exploded Drawing**





Scan for assembly instructions.

## **Product Parts**

























G

















**2** pcs































S

































Scan for assembly instructions.



## **A** WARNING

**CHOKING HAZARD - Small Parts** Not for children under 3 years The product is to be assembled by an adult.

## Accessories



## Hardware

1

2

3

5

6



0.35" Ø3\*9mm 

0.63" Ø4\*16mm |aaaaaa(#)

0.87" Ø4\*22mm .aaaaaaaa(#)

0.63" M4\*16mm 

 $2 \, \mathsf{pcs}$ 

8 pcs

8 pcs

2 pcs

2 pcs

 $2 \, \mathsf{pcs}$ 

7

8

9







**33** pcs

**14** pcs

2 pcs



Scan for assembly instructions.



## WARNING

**CHOKING HAZARD - Small Parts** Not for children under 3 years The product is to be assembled by an adult.













Scan for assembly instructions.







Scan for assembly instructions.

Canada Ca













# Step 29



# Step 30





Scan for assembly instructions.

## WALL MOUNTING ASSEMBLY

For added safety and stability, it is recommended that the wall mounting hardware be installed.

For safe mounting, it is essential to use well anchors appropriate to your wall type (i.e. plaster, drywall, concrete, etc.). Mount to wood studs whenever possible.

Use a 1/4"(6.5mm) drill bit to pilot the hole. If mounting to plaster, wood panels, brick or other drywall please consult a qualified professional.

Please make sure you use the right hardware for your wall type for your safety.

Φ4X32mm

<accercacacacaca(N)</p>

G. Large Washer x 1

Φ16 X Φ6 X 1mm

Θ

Wrench x1

F. Nut x 1

#### **⚠** WARNING: