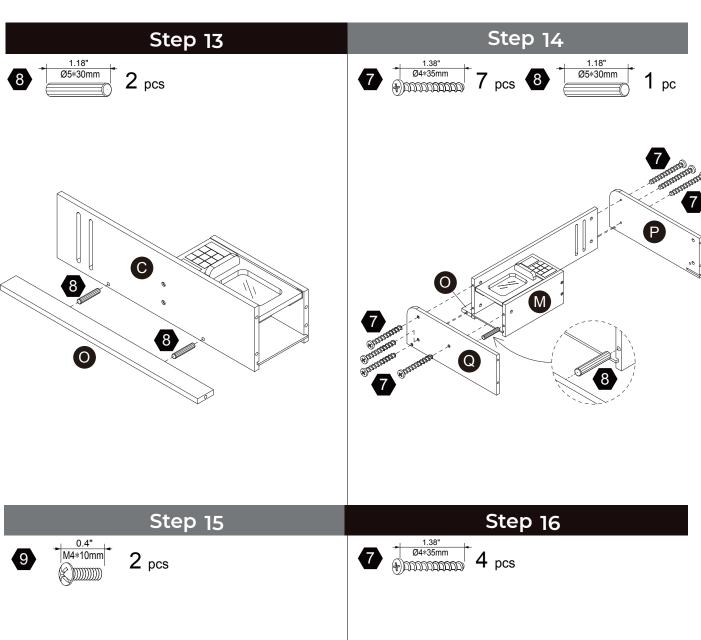

tive coating.

# **Exploded Drawing**





Scan for assembly instructions.

## **Product Parts**

























G

















**2** pcs































S

































Scan for assembly instructions.



## **A** WARNING

**CHOKING HAZARD - Small Parts** Not for children under 3 years The product is to be assembled by an adult.

## Accessories



## Hardware

1

2

3

5

6



0.35" Ø3\*9mm 

0.63" Ø4\*16mm |aaaaaa(#)

0.87" Ø4\*22mm .aaaaaaaa(#)

0.63" M4\*16mm 

 $2 \, \mathsf{pcs}$ 

8 pcs

8 pcs

2 pcs

2 pcs

 $2 \, \mathsf{pcs}$ 

7

8

9







**33** pcs

**14** pcs

2 pcs



Scan for assembly instructions.



## WARNING

**CHOKING HAZARD - Small Parts** Not for children under 3 years The product is to be assembled by an adult.













Scan for assembly instructions.







Scan for assembly instructions.

Canada Ca













# Step 29



# Step 30





Scan for assembly instructions.

## WALL MOUNTING ASSEMBLY

For added safety and stability, it is recommended that the wall mounting hardware be installed.

For safe mounting, it is essential to use well anchors appropriate to your wall type (i.e. plaster, drywall, concrete, etc.). Mount to wood studs whenever possible.

Use a 1/4"(6.5mm) drill bit to pilot the hole. If mounting to plaster, wood panels, brick or other drywall please consult a qualified professional.

Please make sure you use the right hardware for your wall type for your safety.

Φ4X32mm

<accercacacacaca(N)</p>

G. Large Washer x 1

Φ16 X Φ6 X 1mm

Θ

Wrench x1

F. Nut x 1

#### **⚠** WARNING: