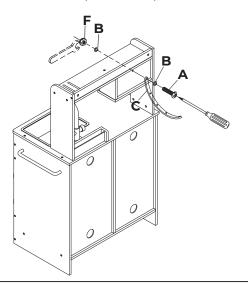

Φ4X32mm

<accercacacacaca(N)</p>

G. Large Washer x 1

Φ16 X Φ6 X 1mm

Θ

Wrench x1

F. Nut x 1

#### **⚠** WARNING:

Do not install on a wall where items can fall off and injure a child.

#### **⚠** WARNING:

CHOKING HAZARD, Unassembled parts may be choking hazard to children 3 years and younger.

#### **⚠** CAUTION:

Adult assembly required.

Hardware contains small screws with sharp points. Keep unassembled parts out of reach of small children.

# Hardware E. Wood Screw x 1

- A. Screw x 1 M4x16mm
- B. Small Washer x 2 Φ10X Φ5X1mm
- © C. Plastic Anchor x 1
- D. Plastic Anchor x 1

The following tools (not included) are required for assembly:



1/4"(6.5mm) Drill Bit



Phillips Screwdriver

#### Step 1

Attach Plastic strip to back of product. Hole predrilled in product backboard #N.



### Step 2

Use 1/4"(6.5mm) drill bit to drill hole in wall.

Do not drill an oversized hole or the wall anchor will not hold tightly into the wall.

Tap wall anchor into hole.

Secure product to wall with screw "E" through Plastic strap and into wall anchor.



#### Warning:

Serious or fatal injuries can occur from furniture tip-over. To help prevent furniture tip-over. Use provided mounting hardware to secure furniture to the wall. This may reduce but not eliminate the risk of furniture tip-over. Do not allow children to climb on furniture. Keep remote controls, toys, and other items that might attract children off of this product. Unless specifically designed to accommodate, do not set televisions or other heavy objects on top of this product.