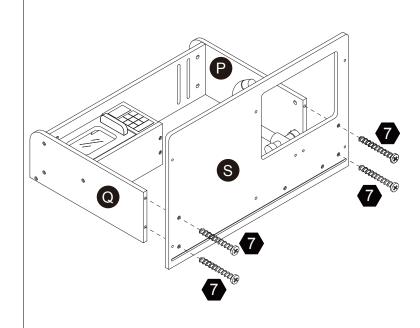

Scan for assembly instructions.

## **Product Parts**

























G

















**2** pcs































S

































Scan for assembly instructions.



## **A** WARNING

**CHOKING HAZARD - Small Parts** Not for children under 3 years The product is to be assembled by an adult.

## Accessories



## Hardware

1

2

3

5

6



0.35" Ø3\*9mm 

0.63" Ø4\*16mm |aaaaaa(#)

0.87" Ø4\*22mm .aaaaaaaa(#)

0.63" M4\*16mm 

 $2 \, \mathsf{pcs}$ 

8 pcs

8 pcs

2 pcs

2 pcs

 $2 \, \mathsf{pcs}$ 

7

8

9







**33** pcs

**14** pcs

2 pcs



Scan for assembly instructions.



## WARNING

**CHOKING HAZARD - Small Parts** Not for children under 3 years The product is to be assembled by an adult.













Scan for assembly instructions.







Scan for assembly instructions.

Canada Ca













# Step 29



# Step 30





Scan for assembly instructions.

## WALL MOUNTING ASSEMBLY

For added safety and stability, it is recommended that the wall mounting hardware be installed.

For safe mounting, it is essential to use well anchors appropriate to your wall type (i.e. plaster, drywall, concrete, etc.). Mount to wood studs whenever possible.

Use a 1/4"(6.5mm) drill bit to pilot the hole. If mounting to plaster, wood panels, brick or other drywall please consult a qualified professional.

Please make sure you use the right hardware for your wall type for your safety.

Φ4X32mm

<accercacacacaca(N)</p>

G. Large Washer x 1

Φ16 X Φ6 X 1mm

Θ

Wrench x1

F. Nut x 1

#### **⚠** WARNING:

Do not install on a wall where items ca