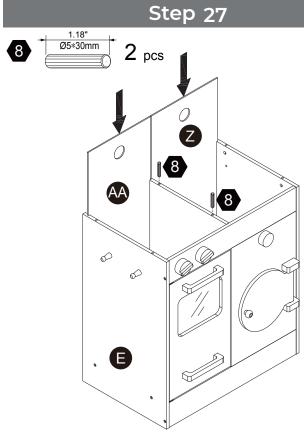

*

























G

















**2** pcs































S

































Scan for assembly instructions.



## **A** WARNING

**CHOKING HAZARD - Small Parts** Not for children under 3 years The product is to be assembled by an adult.

## Accessories



## Hardware

1

2

3

5

6



0.35" Ø3\*9mm 

0.63" Ø4\*16mm |aaaaaa(#)

0.87" Ø4\*22mm .aaaaaaaa(#)

0.63" M4\*16mm 

 $2 \, \mathsf{pcs}$ 

8 pcs

8 pcs

2 pcs

2 pcs

 $2 \, \mathsf{pcs}$ 

7

8

9







**33** pcs

**14** pcs

2 pcs



Scan for assembly instructions.



## WARNING

**CHOKING HAZARD - Small Parts** Not for children under 3 years The product is to be assembled by an adult.













Scan for assembly instructions.







Scan for assembly instructions.

Canada Ca













# Step 29



# Step 30





Scan for assembly instructions.

## WALL MOUNTING ASSEMBLY

For added safety and stability, it is recommended that the wall mounting hardware be installed.

For safe mounting, it is essential to use well anchors appropriate to your wall type (i.e. plaster, drywall, concrete, etc.). Mount to wood studs whenever possible.

Use a 1/4"(6.5mm) drill bit to pilot the hole. If mounting to plaster, wood panels, brick or other drywall please consult a qualified professional.

Please make sure you use the right hardware for your wall type for your safety.

Φ4X32mm

<accercacacacaca(N)</p>

G. Large Washer x 1

Φ16 X Φ6 X 1mm

Θ

Wrench x1

F. Nut x 1

#### **⚠** WARNING:

Do not install on a wall where items can fall off and injure a child.

#### **⚠** WARNING:

CHO