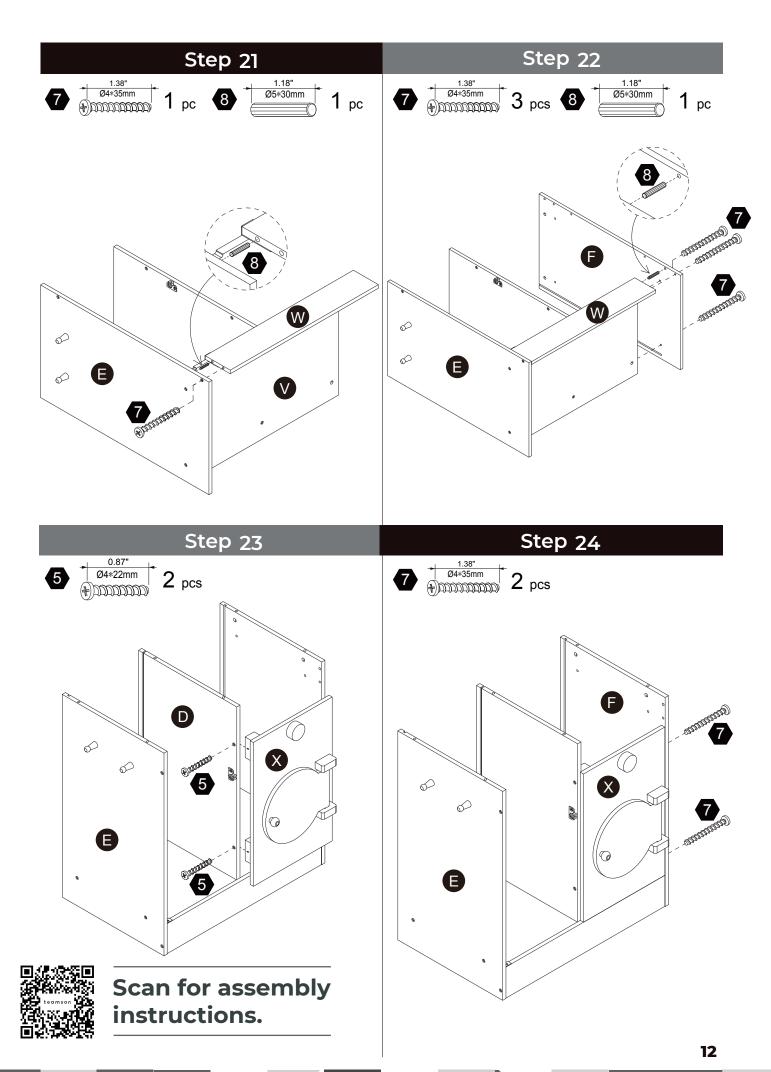

rts**

























G

















**2** pcs































S

































Scan for assembly instructions.



## **A** WARNING

**CHOKING HAZARD - Small Parts** Not for children under 3 years The product is to be assembled by an adult.

## Accessories



## Hardware

1

2

3

5

6



0.35" Ø3\*9mm 

0.63" Ø4\*16mm |aaaaaa(#)

0.87" Ø4\*22mm .aaaaaaaa(#)

0.63" M4\*16mm 

 $2 \, \mathsf{pcs}$ 

8 pcs

8 pcs

2 pcs

2 pcs

 $2 \, \mathsf{pcs}$ 

7

8

9







**33** pcs

**14** pcs

2 pcs



Scan for assembly instructions.



## WARNING

**CHOKING HAZARD - Small Parts** Not for children under 3 years The product is to be assembled by an adult.













Scan for assembly instructions.







Scan for assembly instructions.

Canada Ca













# Step 29



# Step 30





Scan for assembly instructions.

## WALL MOUNTING ASSEMBLY

For added safety and stability, it is recommended that the wall mounting hardware be installed.

For safe mounting, it is essential to use well anchors appropriate to your wall type (i.e. plaster, drywall, concrete, etc.). Mount to wood studs whenever possible.

Use a 1/4"(6.5mm) drill bit to pilot the hole. If mounting to plaster, wood panels, brick or other drywall please consult a qualified professional.

Please make sure you use the right hardware for your wall type for your safety.

Φ4X32mm

<accercacacacaca(N)</p>

G. Large Washer x 1

Φ16 X Φ6 X 1mm

Θ

Wrench x1

F. Nut x 1

#### **⚠** WARNING:

Do not install on a wall where items can fall off and injure a child.

#### **⚠** WARNING: