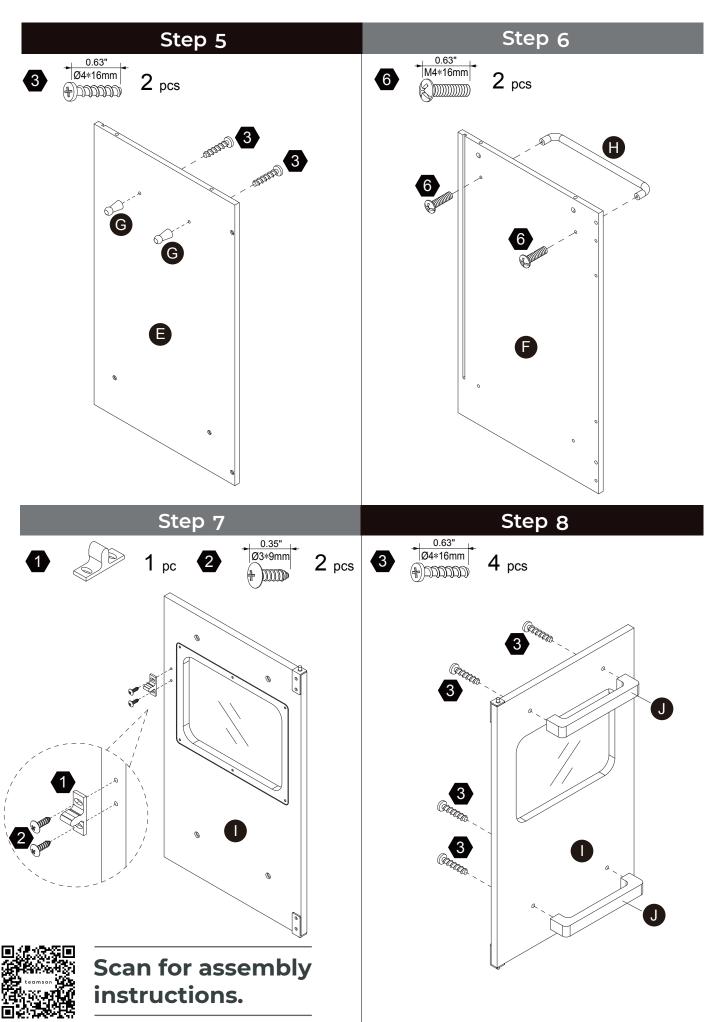

otective coating.

# **Exploded Drawing**





Scan for assembly instructions.

## **Product Parts**

























G

















**2** pcs































S

































Scan for assembly instructions.



## **A** WARNING

**CHOKING HAZARD - Small Parts** Not for children under 3 years The product is to be assembled by an adult.

## Accessories



## Hardware

1

2

3

5

6



0.35" Ø3\*9mm 

0.63" Ø4\*16mm |aaaaaa(#)

0.87" Ø4\*22mm .aaaaaaaa(#)

0.63" M4\*16mm 

 $2 \, \mathsf{pcs}$ 

8 pcs

8 pcs

2 pcs

2 pcs

 $2 \, \mathsf{pcs}$ 

7

8

9







**33** pcs

**14** pcs

2 pcs



Scan for assembly instructions.



## WARNING

**CHOKING HAZARD - Small Parts** Not for children under 3 years The product is to be assembled by an adult.













Scan for assembly instructions.







Scan for assembly instructions.

Canada Ca













# Step 29



# Step 30





Scan for assembly instructions.

## WALL MOUNTING ASSEMBLY

For added safety and stability, it is recommended that the wall mounting hardware be installed.

For safe mounting, it is essential to use well anchors appropriate to your wall type (i.e. plaster, drywall, concrete, etc.). Mount to wood studs whenever possible.

Use a 1/4"(6.5mm) drill bit to pilot the hole. If mounting to plaster, wood panels, brick or other drywall please consult a qualified professional.

Please make sure you use the right hardware for your wall type for your safety.

Φ4X32mm

<accercacacacaca(N)</p>

G. Large Washer x 1

Φ16 X Φ6 X 1mm

Θ

Wrench x1

F. Nut x 1

#### **⚠** WARNIN