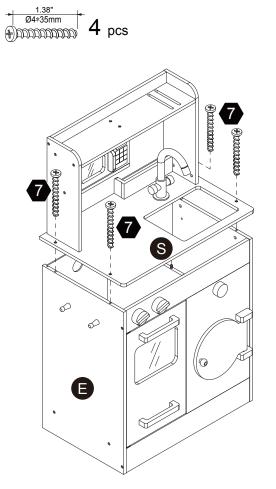

G

















**2** pcs































S

































Scan for assembly instructions.



## **A** WARNING

**CHOKING HAZARD - Small Parts** Not for children under 3 years The product is to be assembled by an adult.

## Accessories



## Hardware

1

2

3

5

6



0.35" Ø3\*9mm 

0.63" Ø4\*16mm |aaaaaa(#)

0.87" Ø4\*22mm .aaaaaaaa(#)

0.63" M4\*16mm 

 $2 \, \mathsf{pcs}$ 

8 pcs

8 pcs

2 pcs

2 pcs

 $2 \, \mathsf{pcs}$ 

7

8

9







**33** pcs

**14** pcs

2 pcs



Scan for assembly instructions.



## WARNING

**CHOKING HAZARD - Small Parts** Not for children under 3 years The product is to be assembled by an adult.













Scan for assembly instructions.







Scan for assembly instructions.

Canada Ca













# Step 29



# Step 30





Scan for assembly instructions.

## WALL MOUNTING ASSEMBLY

For added safety and stability, it is recommended that the wall mounting hardware be installed.

For safe mounting, it is essential to use well anchors appropriate to your wall type (i.e. plaster, drywall, concrete, etc.). Mount to wood studs whenever possible.

Use a 1/4"(6.5mm) drill bit to pilot the hole. If mounting to plaster, wood panels, brick or other drywall please consult a qualified professional.

Please make sure you use the right hardware for your wall type for your safety.

Φ4X32mm

<accercacacacaca(N)</p>

G. Large Washer x 1

Φ16 X Φ6 X 1mm

Θ

Wrench x1

F. Nut x 1

#### **⚠** WARNING:

Do not install on a wall where items can fall off and injure a child.

#### **⚠** WARNING:

CHOKING