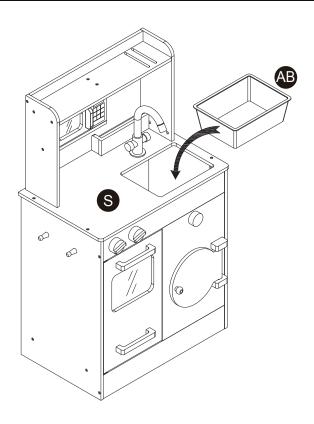

G

















**2** pcs































S

































Scan for assembly instructions.



## **A** WARNING

**CHOKING HAZARD - Small Parts** Not for children under 3 years The product is to be assembled by an adult.

## Accessories



## Hardware

1

2

3

5

6



0.35" Ø3\*9mm 

0.63" Ø4\*16mm |aaaaaa(#)

0.87" Ø4\*22mm .aaaaaaaa(#)

0.63" M4\*16mm 

 $2 \, \mathsf{pcs}$ 

8 pcs

8 pcs

2 pcs

2 pcs

 $2 \, \mathsf{pcs}$ 

7

8

9







**33** pcs

**14** pcs

2 pcs



Scan for assembly instructions.



## WARNING

**CHOKING HAZARD - Small Parts** Not for children under 3 years The product is to be assembled by an adult.













Scan for assembly instructions.







Scan for assembly instructions.

Canada Ca













# Step 29



# Step 30





Scan for assembly instructions.

## WALL MOUNTING ASSEMBLY

For added safety and stability, it is recommended that the wall mounting hardware be installed.

For safe mounting, it is essential to use well anchors appropriate to your wall type (i.e. plaster, drywall, concrete, etc.). Mount to wood studs whenever possible.

Use a 1/4"(6.5mm) drill bit to pilot the hole. If mounting to plaster, wood panels, brick or other drywall please consult a qualified professional.

Please make sure you use the right hardware for your wall type for your safety.

Φ4X32mm

<accercacacacaca(N)</p>

G. Large Washer x 1

Φ16 X Φ6 X 1mm

Θ

Wrench x1

F. Nut x 1

#### **⚠** WARNING:

Do not install on a wall where items can fall off and injure a child.

#### **⚠** WARNING:

CHOKING HAZARD, Unas