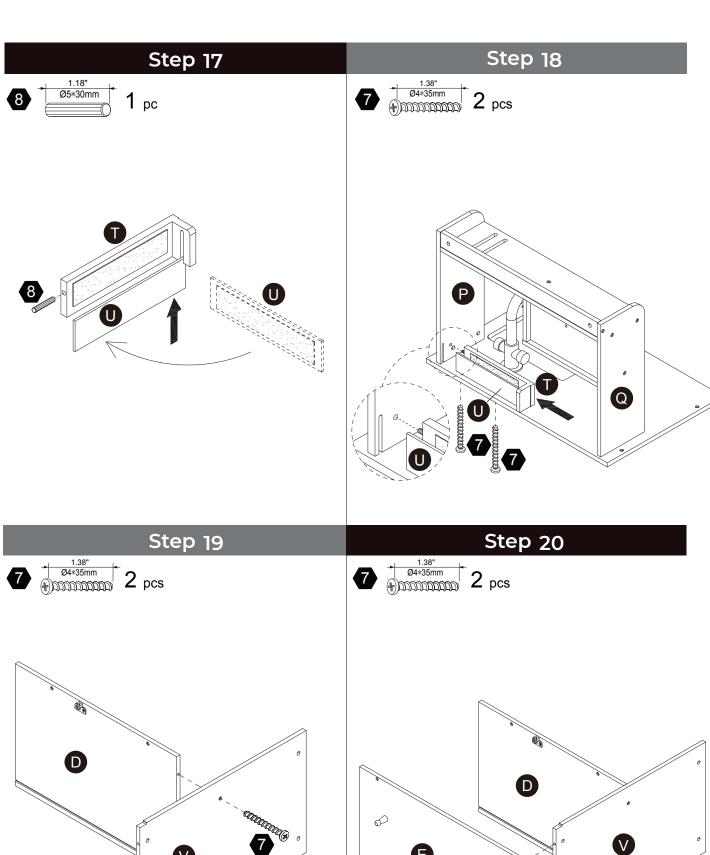

Scan for assembly instructions.

## **Product Parts**

























G

















**2** pcs































S

































Scan for assembly instructions.



## **A** WARNING

**CHOKING HAZARD - Small Parts** Not for children under 3 years The product is to be assembled by an adult.

## Accessories



## Hardware

1

2

3

5

6



0.35" Ø3\*9mm 

0.63" Ø4\*16mm |aaaaaa(#)

0.87" Ø4\*22mm .aaaaaaaa(#)

0.63" M4\*16mm 

 $2 \, \mathsf{pcs}$ 

8 pcs

8 pcs

2 pcs

2 pcs

 $2 \, \mathsf{pcs}$ 

7

8

9







**33** pcs

**14** pcs

2 pcs



Scan for assembly instructions.



## WARNING

**CHOKING HAZARD - Small Parts** Not for children under 3 years The product is to be assembled by an adult.













Scan for assembly instructions.







Scan for assembly instructions.

Canada Ca













# Step 29



# Step 30





Scan for assembly instructions.

## WALL MOUNTING ASSEMBLY

For added safety and stability, it is recommended that the wall mounting hardware be installed.

For safe mounting, it is essential to use well anchors appropriate to your wall type (i.e. plaster, drywall, concrete, etc.). Mount to wood studs whenever possible.

Use a 1/4"(6.5mm) drill bit to pilot the hole. If mounting to plaster, wood panels, brick or other drywall please consult a qualified professional.

Please make sure you use the right hardware for your wall type for your safety.

Φ4X32mm

<accercacacacaca(N)</p>

G. Large Washer x 1

Φ16 X Φ6 X 1mm

Θ

Wrench x1

F. Nut x 1

#### **⚠** WARNING:

Do not install on a wall where items can