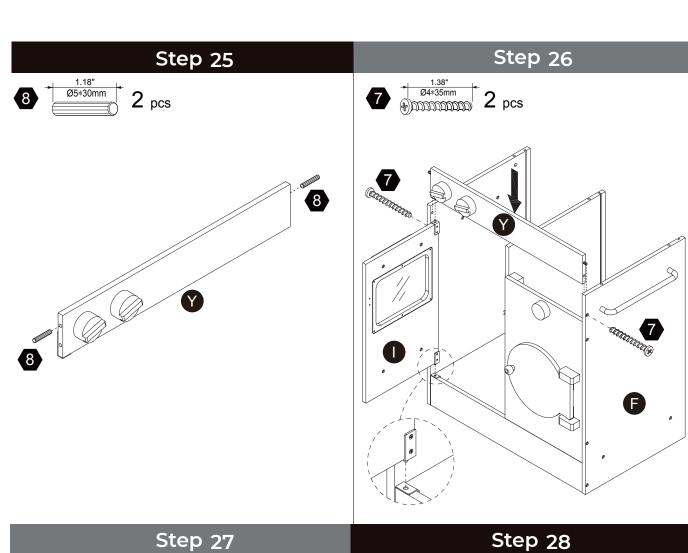

s**

























G

















**2** pcs































S

































Scan for assembly instructions.



## **A** WARNING

**CHOKING HAZARD - Small Parts** Not for children under 3 years The product is to be assembled by an adult.

## Accessories



## Hardware

1

2

3

5

6



0.35" Ø3\*9mm 

0.63" Ø4\*16mm |aaaaaa(#)

0.87" Ø4\*22mm .aaaaaaaa(#)

0.63" M4\*16mm 

 $2 \, \mathsf{pcs}$ 

8 pcs

8 pcs

2 pcs

2 pcs

 $2 \, \mathsf{pcs}$ 

7

8

9







**33** pcs

**14** pcs

2 pcs



Scan for assembly instructions.



## WARNING

**CHOKING HAZARD - Small Parts** Not for children under 3 years The product is to be assembled by an adult.













Scan for assembly instructions.







Scan for assembly instructions.

Canada Ca













# Step 29



# Step 30





Scan for assembly instructions.

## WALL MOUNTING ASSEMBLY

For added safety and stability, it is recommended that the wall mounting hardware be installed.

For safe mounting, it is essential to use well anchors appropriate to your wall type (i.e. plaster, drywall, concrete, etc.). Mount to wood studs whenever possible.

Use a 1/4"(6.5mm) drill bit to pilot the hole. If mounting to plaster, wood panels, brick or other drywall please consult a qualified professional.

Please make sure you use the right hardware for your wall type for your safety.

Φ4X32mm

<accercacacacaca(N)</p>

G. Large Washer x 1

Φ16 X Φ6 X 1mm

Θ

Wrench x1

F. Nut x 1

#### **⚠** WARNING:

Do not install on a wall where items can fall off and injure a child.

#### **⚠** WARNING:

C