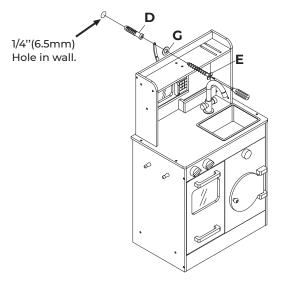

## WALL MOUNTING ASSEMBLY

For added safety and stability, it is recommended that the wall mounting hardware be installed.

For safe mounting, it is essential to use well anchors appropriate to your wall type (i.e. plaster, drywall, concrete, etc.). Mount to wood studs whenever possible.

Use a 1/4"(6.5mm) drill bit to pilot the hole. If mounting to plaster, wood panels, brick or other drywall please consult a qualified professional.

Please make sure you use the right hardware for your wall type for your safety.

### Step 2

Use 1/4"(6.5mm) drill bit to drill hole in wall.

Do not drill an oversized hole or the wall anchor will not hold tightly into the wall.

Tap wall anchor into hole.

Secure product to wall with screw "E" through Plastic strap and into wall anchor.