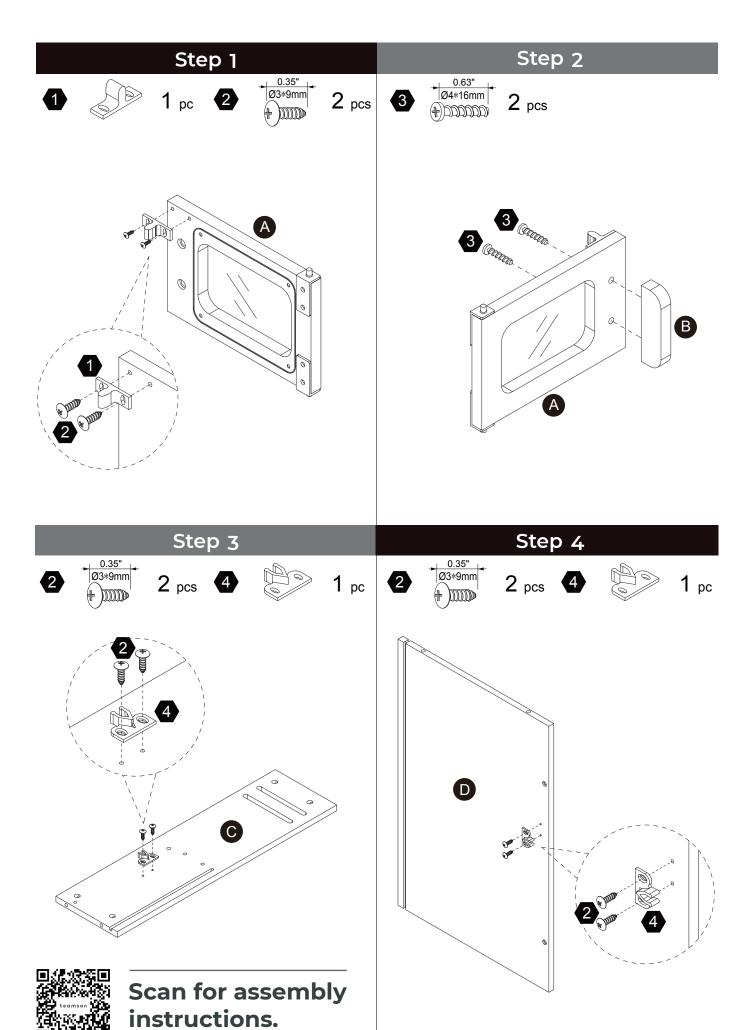

#### Step 1

Attach Plastic strip to back of product. Hole predrilled in product backboard #N.

### Step 2

Use 1/4"(6.5mm) drill bit to drill hole in wall.

Do not drill an oversized hole or the wall anchor will not hold tightly into the wall.

Tap wall anchor into hole.

Secure product to wall with screw "E" through Plastic strap and into wall anchor.