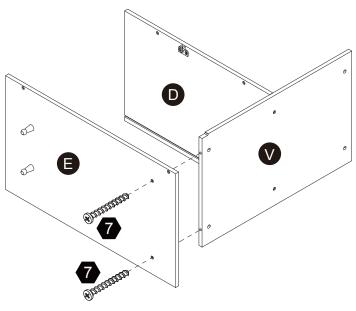

Parts**

























G

















**2** pcs































S

































Scan for assembly instructions.



## **A** WARNING

**CHOKING HAZARD - Small Parts** Not for children under 3 years The product is to be assembled by an adult.

## Accessories



## Hardware

1

2

3

5

6



0.35" Ø3\*9mm 

0.63" Ø4\*16mm |aaaaaa(#)

0.87" Ø4\*22mm .aaaaaaaa(#)

0.63" M4\*16mm 

 $2 \, \mathsf{pcs}$ 

8 pcs

8 pcs

2 pcs

2 pcs

 $2 \, \mathsf{pcs}$ 

7

8

9







**33** pcs

**14** pcs

2 pcs



Scan for assembly instructions.



## WARNING

**CHOKING HAZARD - Small Parts** Not for children under 3 years The product is to be assembled by an adult.













Scan for assembly instructions.







Scan for assembly instructions.

Canada Ca













# Step 29



# Step 30





Scan for assembly instructions.

## WALL MOUNTING ASSEMBLY

For added safety and stability, it is recommended that the wall mounting hardware be installed.

For safe mounting, it is essential to use well anchors appropriate to your wall type (i.e. plaster, drywall, concrete, etc.). Mount to wood studs whenever possible.

Use a 1/4"(6.5mm) drill bit to pilot the hole. If mounting to plaster, wood panels, brick or other drywall please consult a qualified professional.

Please make sure you use the right hardware for your wall type for your safety.

Φ4X32mm

<accercacacacaca(N)</p>

G. Large Washer x 1

Φ16 X Φ6 X 1mm

Θ

Wrench x1

F. Nut x 1

#### **⚠** WARNING:

Do not install on a wall where items can fall off and injure a child.

#### **⚠** WARNING