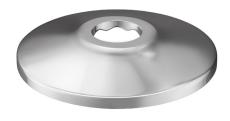

## CTS Chrome Plated Steel Shallow Escutcheon, Bag of 25

| Specifications |  |
|----------------|--|
|----------------|--|

Jones Stephens' escutcheons are used to cover holes in the wall from water supply lines. The chrome plated finish provides a decorative touch for applications where matching existing hardware is desired. Constructed of steel, this CTS escutcheon plate is designed to be longlasting and corrosion free.

## Materials

Steel