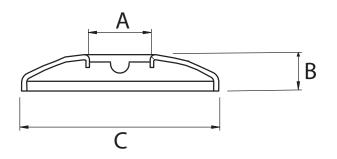

## **Dimensions and Product Offering**

| PART NO. | CTS SIZE | А      | В    | С      |
|----------|----------|--------|------|--------|
| E01050   | 1/2″     | 5/8″   | 3/8″ | 2-1/2″ |
| E01049*  | 1/2″     | 5/8″   | 3/8″ | 2-1/2″ |
| E01075   | 3/4″     | 7/8″   | 3/8″ | 2-1/2″ |
| E01100   | 1″       | 1-1/8″ | 3/8″ | 2-1/2″ |
| E01150   | 1-1/2″   | 1-5/8″ | 1/2″ | 3″     |

\* E0149 comes in bags of 50

Job Name \_\_\_\_\_\_ Location \_\_\_\_\_\_ Engineer \_\_\_\_\_\_ Contractor \_\_\_\_\_\_ Tag \_\_\_\_\_ PO# \_\_\_\_\_