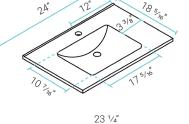

#### Specifications: - N.W: 77.25 lb.

- D: 18 5/16" x W: 24" x H: 35 5/16"
- Inner Sink: D: 10 7/16" x W: 17 5/16" x H: 5 1/2"
- Basin Depth: 5 1/2"

#### Included Parts:

- Freestanding Vanity: SM-BV232-C
- Vanity Top Sink: SM-BVP24