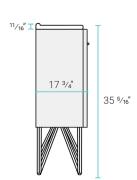

#### Specifications: - N.W: 77.25 lb.

- D: 18 5/16" x W: 24" x H: 35 5/16"
- Inner Sink: D: 10 7/16" x W: 17 5/16" x H: 5 1/2"
- Basin Depth: 5 1/2"