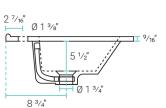

#### Specifications: - N.W: 77.25 lb.

- D: 18 5/16" x W: 24" x H: 35 5/16"
- Inner Sink: D: 10 7/16" x W: 17 5/16" x H: 5 1/2"
- Basin Depth: 5 1/2"

## Features:

- Sleek, freestanding design
- Glazed ceramic, single sink
- Stainless steel metal legs
- Chrome-finish overflow
- Standard 1 3/8" faucet hole
- Standard 1 3/4" drain hole