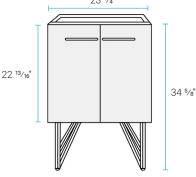

#### Specifications: - N.W: 77.25 lb.

- D: 18 5/16" x W: 24" x H: 35 5/16"
- Inner Sink: D: 10 7/16" x W: 17 5/16" x H: 5 1/2"
- Basin Depth: 5 1/2"

## Features:

- Sleek, freestanding design
- Glazed ceramic, single sink
- Stainless steel metal legs
- Chrome-finish overflow
- Standard 1 3/8" faucet hole
- Standard 1 3/4" drain hole

#### Installation:

- Freestanding, assembly required