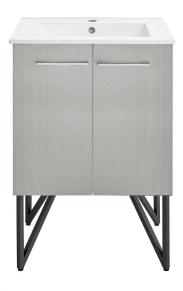

# **Annecy** Freestanding Vanity SM-BV232

Swiss Madison

## Features:

- Sleek, freestanding design
- Glazed ceramic, single sink
- Stainless steel metal legs
- Chrome-finish overflow
- Standard 1 3/8" faucet hole
- Standard 1 3/4" drain hole

## Colors & Finishes:

- Navy Blue/Gold: SM-BV212NB
- White/Black: SM-BV212
- Black Walnut/Black: SM-BV222
- Grey/Black: SM-BV232