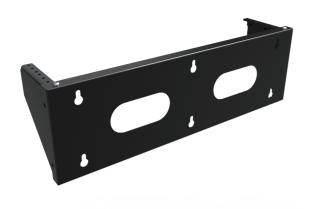

## LN-C-RACK

4u, flat packing. The assembly screws are included, the wall mounting screw anchors are included. flat Packing for space saving and damage risk

| ⊕ | • |
|---|---|
| 0 | ٥ |
| 0 |   |
| 0 |   |
| • | 0 |
| • |   |
| o |   |
| > | • |
| • |   |
| • |   |
| 0 | 0 |
| • |   |
| 0 |   |