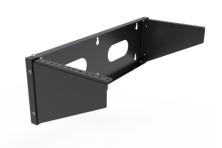

## LN-C-RACK

4u, flat packing. The assembly screws are included, the wall mounting screw anchors are included. flat Packing for space saving and damage risk

| ⊕ | • |
|---|---|
| 0 | ٥ |
| 0 |   |
| 0 |   |
| • | 0 |
| • |   |
| o |   |
| > | • |
| • |   |
| • |   |
| 0 | 0 |
| • |   |
| 0 |   |