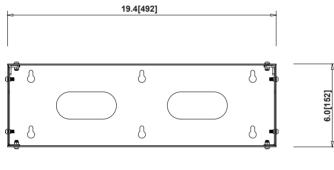

## LN-C-RACK

4u, flat packing. The assembly screws are included, the wall mounting screw anchors are included. flat Packing for space saving and damage risk

| ⊕ | • |
|---|---|
| 0 | ٥ |
| 0 |   |
| 0 |   |
| • | 0 |
| • |   |
| o |   |
| > | • |
| • |   |
| • |   |
| 0 | 0 |
| • |   |
| 0 |   |