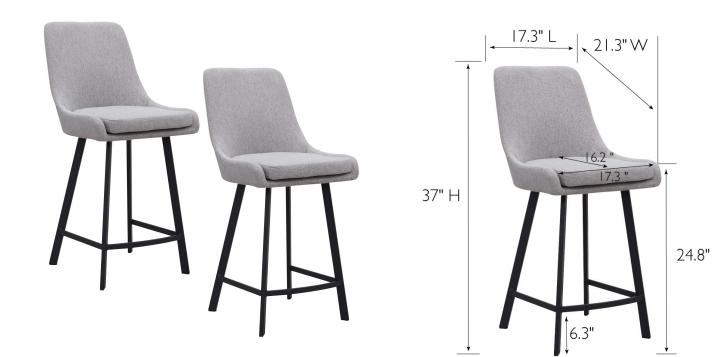

## **SPECIFICATIONS**

| MATERIAL CONSTRUCTION:     | Fabric/Steel                |
|----------------------------|-----------------------------|
| ASSEMBLY REQUIRED:         | Yes                         |
| TOOLS NEEDED FOR ASSEMBLY: | Allen Wrench                |
| ASSEMBLED DIMENSIONS:      | 37" H × 17.3" L × 21.3" W   |
| ASSEMBLED WEIGHT:          | 1 3.4 lbs.                  |
| WEIGHT CAPACITY:           | 264 lbs.                    |
| CONCEALED SCREWS:          | No                          |
| FRAME STYLE:               | Modern                      |
| BACK REST DIMENSIONS:      | 4.2" H ×  3.8" W            |
| seat dimensions:           | 24.8" H × 17.3" W × 16.2" D |
| SEAT MATERIAL:             | Upholstered                 |
| UPHOLSTERY MATERIAL:       | Polyester                   |
| LEG MATERIAL:              | Steel                       |
| FINISH TYPE:               | No                          |