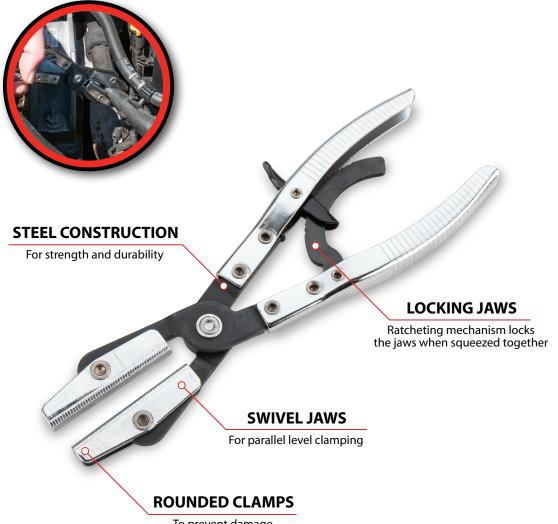

## 10" HOSE PINCH-OFF PLIERS

To prevent damage to the pinched lines

 Item #
 Inner
 Master
 UPC
 Packaging

 W83207
 12
 24
 039564149672
 Carded

- Shuts off flow through many different hoses including vacuum, fuel, and coolant lines
- The ratcheting mechanism on the pliers locks the jaws when squeezed together
- Heavy-duty swivel jaws pivot to ensure parallel pinching with no damage
- Made of high-quality steel, for dependability and long life
- 10 in. (24.5cm) long tool with opening width 0.8 in. (2.03cm)