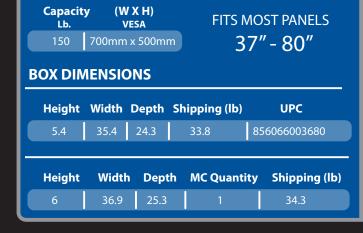

## FLAT PANEL MOUNTING PLATE

- Fits panels up to 700 X 500
- The Easy Attach<sup>™</sup> feature allows TV panel and Universal Adapter to be safely and quickly connected to Mount
- Built in post level +/- 3°

## WALL PLATE

- Open wall plate for easy installation and flexibility in cable and power management
- Stamped cold rolled 2.8mm steel for quality, strength, and improved design
- 16" and 24" double wood stud or solid concrete attachment
- Level included in wall plate for accurate one time installation.

## **PCTCL15075** EXTRA LARGE FULL MOTION MOUNT

FULL MOTION MOUNT

• Tilts from -3°/+15° with intergrated ratchet lever • Low profile design/close to the wall 3.6"