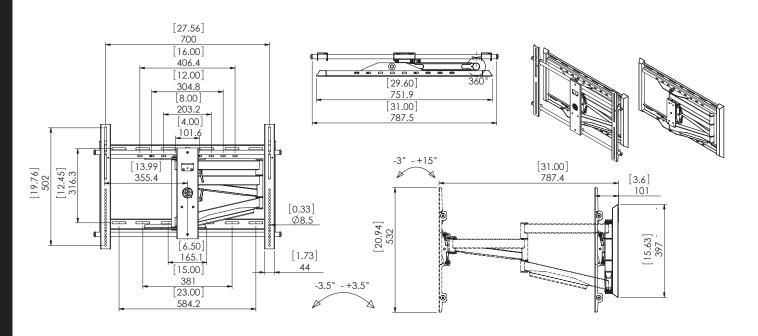

## FLAT PANEL MOUNTING PLATE

- Fits panels up to 700 X 500
- The Easy Attach<sup>™</sup> feature allows TV panel and Universal Adapter to be safely and quickly connected to Mount
- Built in post level +/- 3°

## WALL PLATE

- Open wall plate for easy installation and flexibility in cable and power management
- Stamped cold rolled 2.8mm steel for quality, strength, and improved design
- 16" and 24" double wood stud or solid concrete attachment
- Level included in wall plate for accurate one time installation.

## **PCTCL15075** EXTRA LARGE FULL MOTION MOUNT

FULL MOTION MOUNT

• Tilts from -3°/+15° with intergrated ratchet lever • Low profile design/close to the wall 3.6"