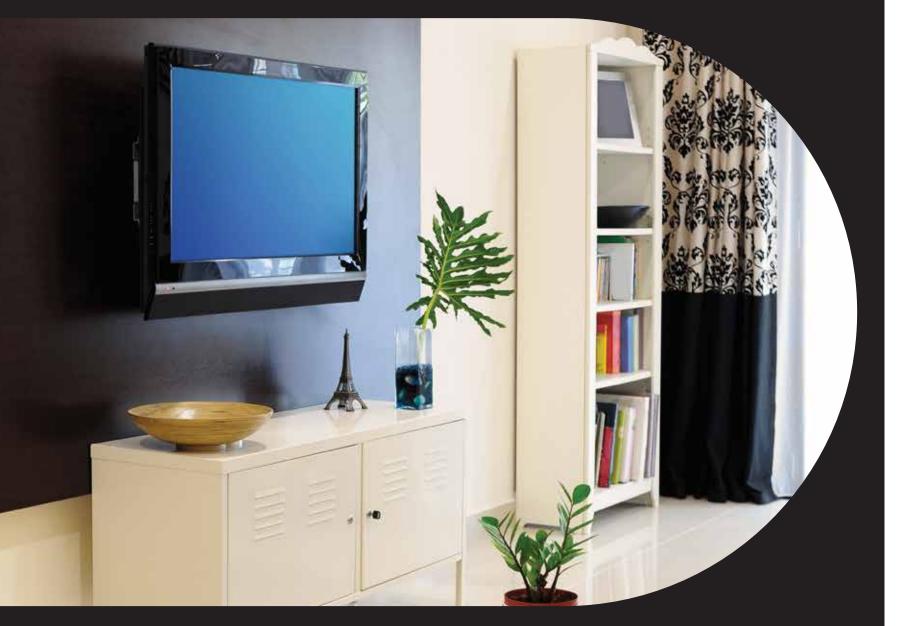

## **PCTCL15075** EXTRA LARGE FULL MOTION MOUNT

FULL MOTION MOUNT

• Tilts from -3°/+15° with intergrated ratchet lever • Low profile design/close to the wall 3.6"