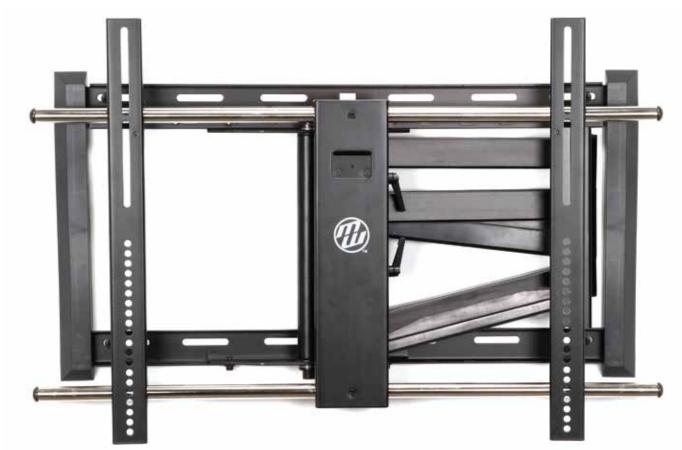

## FLAT PANEL MOUNTING PLATE

- Fits panels up to 700 X 500
- The Easy Attach<sup>™</sup> feature allows TV panel and Universal Adapter to be safely and quickly connected to Mount
- Built in post level +/- 3°

## WALL PLATE

- Open wall plate for easy installation and flexibility in cable and power management
- Stamped cold rolled 2.8mm steel for quality, strength, and improved design
- 16" and 24" double wood stud or solid concrete attachment
- Level included in wall plate for accurate one time installation.

## **PCTCL15075** EXTRA LARGE FULL MOTION MOUNT

FULL MOTION MOUNT

• Tilts from -3°/+15° with intergrated ratchet lever • Low profile design/close to the wall 3.6"