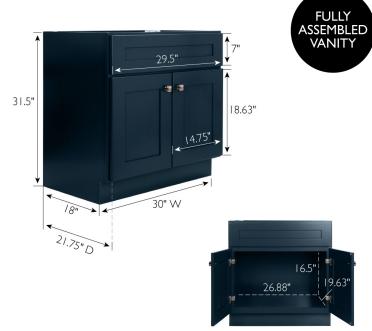

## **SPECIFICATIONS**

MATERIAL CONSTRUCTION: Wood

ASSEMBLY REQUIRED: No

TOOLS NEEDED FOR ASSEMBLY: N/A

ASSEMBLED DIMENSIONS:  $31.5" \text{ H} \times 30" \text{ L} \times 21.73" \text{ D}$ 

ASSEMBLED WEIGHT: 56 lbs.

HINGE STYLE: Soft Close

DOOR STYLE: 2 Shaker Doors

CONSTRUCTION TYPE: Face Frame
FACE FRAME MATERIAL: Solid Wood
SIDES MATERIAL: Plywood
BOTTOM MATERIAL: Plywood
TOE KICK INSET WIDTH: 3"
BACK PANEL MATERIAL: Plywood