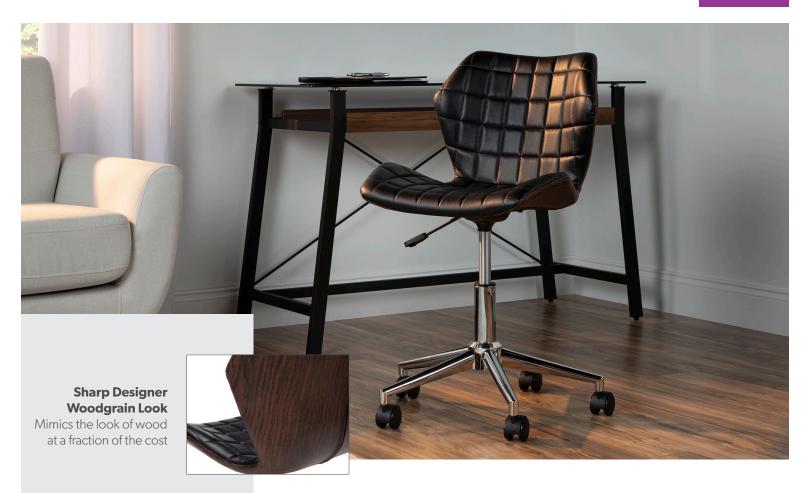

## **ESS-6006** Bonded Leather Task Chair

**Stitched Bonded** Leather In a grid pattern that

- Stylized single-piece seat frame
- Easy assembly
- Waterfall seat edge
- Chrome five-star base
- Pneumatic seat height adjustment from 17.9" to 21.9
- 275 lb Weight Capacity
- Backed by the OFM Limited Lifetime Warranty

## **Finishes**

Mahogany/Black

adds to its unique designer look

**Advanced Seat Foam** Provides a comfortable sit