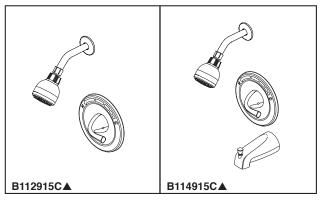

## **TUB AND SHOWER FAUCET**

- Foundation® Collection
- Shower Only (B112915C Series)
- Tub/Shower (B114915C Series)

## **STANDARD SPECIFICATIONS:**

- Slip-on tub spout, model B114915C.
- Tub/Shower require 1 1/2" wall cavity.
- Valve has back-to-back installation capability.
- · Forged brass body.
- Cartridge utilizes integral check valves to prevent the cross flow of water within the valve. Valve reduces the flow of water to 0.5 GPM within 5 seconds of the complete loss of pressure in the hot or cold water supply line. Outlet water temperature is maintained within ±3° F variation with changes in either hot or cold supply of up to 50 percent of the normal supply pressure. Temperature is controlled by handle with cold water always coming on first.
- Field adjustable means to limit handle rotation into hot water zone. Per ASSE 1016.
- Temperature control to rotate a maximum of 120 from full cold to the maximum temperature
- Shower head max flow rate is 1.75 gpm @ 80 psi, 6.6 L/min @ 550 kPa
- All parts replaceable from the front of the valve
- Pressure Balance