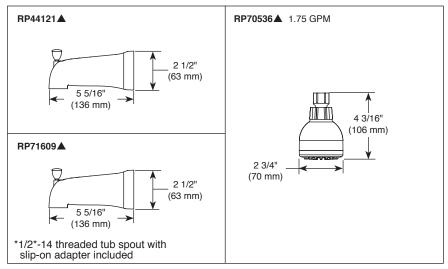

## **STANDARD SPECIFICATIONS:**

- Slip-on tub spout, model B114915C.
- Tub/Shower require 1 1/2" wall cavity.
- Valve has back-to-back installation capability.
- · Forged brass body.
- Cartridge utilizes integral check valves to prevent the cross flow of water within the valve. Valve reduces the flow of water to 0.5 GPM within 5 seconds of the complete loss of pressure in the hot or cold water supply line. Outlet water temperature is maintained within ±3° F variation with changes in either hot or cold supply of up to 50 percent of the normal supply pressure. Temperature is controlled by handle with cold water always coming on first.
- Field adjustable means to limit handle rotation into hot water zone. Per ASSE 1016.
- Temperature control to rotate a maximum of 120 from full cold to the maximum temperature
- Shower head max flow rate is 1.75 gpm @ 80 psi, 6.6 L/min @ 550 kPa
- All parts replaceable from the front of the valve
- Pressure Balance