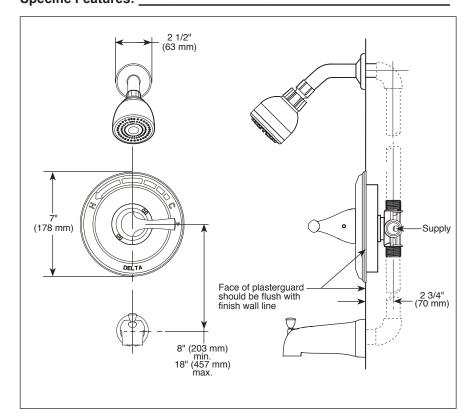

Submitted Model No.: \_ Specific Features:

▲ Designate proper finish suffix

Delta reserves the right (1) to make changes in specifications and materials, and (2) to change or discontinue models, both without notice or obligation. Dimensions are for reference only. See current full-line price book or www.deltafaucet.com for finish options and product availability.

## **STANDARD SPECIFICATIONS:**

- Slip-on tub spout, model B114915C.
- Tub/Shower require 1 1/2" wall cavity.
- Valve has back-to-back installation capability.
- · Forged brass body.
- Cartridge utilizes integral check valves to prevent the cross flow of water within the valve. Valve reduces the flow of water to 0.5 GPM within 5 seconds of the complete loss of pressure in the hot or cold water supply line. Outlet water temperature is maintained within ±3° F variation with changes in either hot or cold supply of up to 50 percent of the normal supply pressure. Temperature is controlled by handle with cold water always coming on first.
- Field adjustable means to limit handle rotation into hot water zone. Per ASSE 1016.
- Temperature control to rotate a maximum of 120 from full cold to the maximum temperature
- Shower head max flow rate is 1.75 gpm @ 80 psi, 6.6 L/min @ 550 kPa
- All parts replaceable from the front of the valve
- Pressure Balance