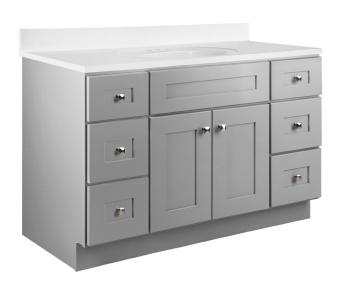

Brookings Bath Vanity Fully Assembled 49x22 Sherwin Williams® Gray Base and Solid White Top