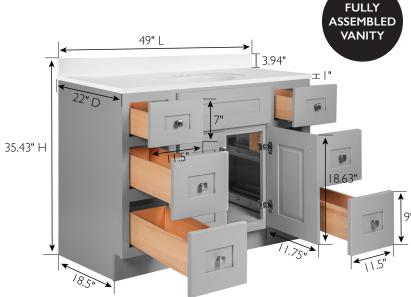

## **SPECIFICATIONS**

MATERIAL CONSTRUCTION:

ASSEMBLY REQUIRED:

ASSEMBLED DIMENSIONS: 35.43" H × 49" L × 22" D

ASSEMBLED WEIGHT:

TOOLS NEEDED FOR INSTALLATION: Phillips Screwdriver, Rubber Mallet,

Wood/Cultured Marble

Plywood

Wood Glue CONSTRUCTION TYPE: Face Frame **HINGE STYLE:** Soft Close

2 Shaker Doors **DOOR STYLE:** FACE FRAME MATERIAL: Solid Wood SIDES MATERIAL: Plywood **BOTTOM MATERIAL:** 

TOE KICK INSET WIDTH: 4.5" BACK PANEL MATERIAL: Plywood BACK BRACE MATERIAL: Solid Wood

FAUCET TYPE: Lav Centerset

NUMBER OF MOUNTING HOLES: **BOWL MATERIAL:** Ceramic **BACK SPLASH INCLUDED:** Yes COLOR: Gray NUMBER OF BOWLS:

**BOWL DIMENSIONS:** 16.85"W x 11.63"D

**BOWL SHAPE:** Oval SINK THICKNESS:

MOUNTING TYPE: Floor Mount

**OVERFLOW HOLE:** Yes

WARRANTY: I-Year limited warranty

TSCATITLE IV COMPLIANT: Yes LEGAL FOR SALE IN CALIFORNIA:

PROP 65 HARMFUL MATERIAL: Formaldehyde

TYPE: JOB: ORDER CODE: APPROVALS: