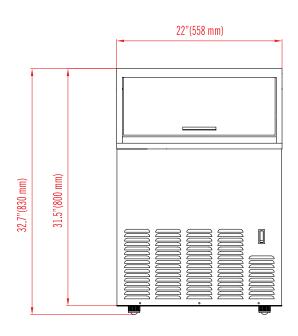

#### MAXX ICE WARRANTY (USA / CANADA) -

Contact Maxx Ice for warranty statement at TechnicalServices@TheLegacyCompanies.com or 877.368.2797 FRONT VIEW SIDE VIEW

| MODEL  | EXTERNAL<br>Dimensions                    | DAILY<br>ICE PRODUCTION<br>(70°F Air / 50°F Water) | ICE BIN<br>Storage Capacity | NET WEIGHT /<br>Shipping Weight      | AMP DRAW<br>(Nominal/Max) | REFRIGERANT<br>And Charge Size | ELECTRICAL        |
|--------|-------------------------------------------|----------------------------------------------------|-----------------------------|--------------------------------------|---------------------------|--------------------------------|-------------------|
| MIM120 | 22" x 21" x 32.7"<br>(558 x 534 x 830 mm) | 120 lbs (54.4 kg)                                  | 35 lbs (15.9kg)             | 110 lbs (50 kg)<br>129 lbs (58.5 kg) | 7.5A / 11.8A              | R-134a<br>8.47oz (240g)        | 115V / 60Hz / 1Ph |