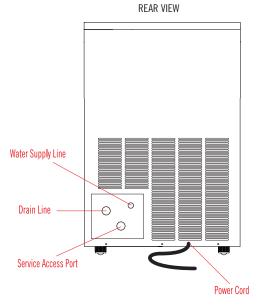

#### **OPERATING REQUIREMENTS -**

Ambient Air Temperature Range..... 50° to 100°F (10° to 38°C) Water Temperature Range ...... 41° to 90°F (5° to 32°C) Water Usage per 100 lbs of ice...... 22 Gallons (83.3L) Water Supply Line Connection ....... 3/8" FPT

## **INSTALLATION** -

- A clearance of 2" from the wall is recommended to promote adequate cooling air circulation
- A gravity drain line is required to install this ice machine
- For optimal performance, the use of a water filter is recommended