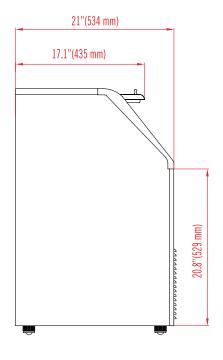

#### MAXX ICE WARRANTY (USA / CANADA) -

Contact Maxx Ice for warranty statement at TechnicalServices@TheLegacyCompanies.com or 877.368.2797 FRONT VIEW SIDE VIEW

| MODEL  | EXTERNAL<br>Dimensions                    | DAILY<br>ICE PRODUCTION<br>(70°F Air / 50°F Water) | ICE BIN<br>Storage Capacity | NET WEIGHT /<br>Shipping Weight      | AMP DRAW<br>(Nominal/Max) | REFRIGERANT<br>And Charge Size | ELECTRICAL        |
|--------|-------------------------------------------|----------------------------------------------------|-----------------------------|--------------------------------------|---------------------------|--------------------------------|-------------------|
| MIM120 | 22" x 21" x 32.7"<br>(558 x 534 x 830 mm) | 120 lbs (54.4 kg)                                  | 35 lbs (15.9kg)             | 110 lbs (50 kg)<br>129 lbs (58.5 kg) | 7.5A / 11.8A              | R-134a<br>8.47oz (240g)        | 115V / 60Hz / 1Ph |