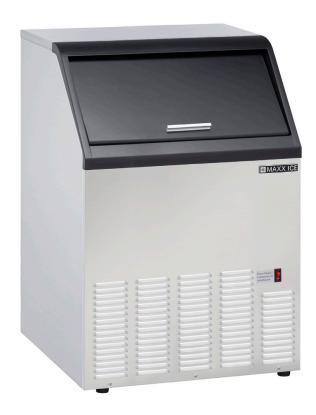

# MIM120 SELF-CONTAINED ICE MACHINE

**MODEL:** 

MIM120

The MIM120 self-contained, air-cooled ice machine is perfect for any free-standing or built-in application. Each unit features a self-contained storage bin and a durable, easy to clean stainless steel and black plastic trim exterior. The easy-to-use controls, front-breathing design with vertical evaporator and proven ice making technology will deliver years of reliable ice production.

## FEATURES AND CONSTRUCTION —

- Stainless steel exterior with black plastic trim
- Air cooled compressor
- Programmable, solid state, digital electronic control system.
- Built-in self cleaning mode
- Automatic shut off / overflow protection
- Includes scoop
- Polyethylene storage bin liner for improved sanitation