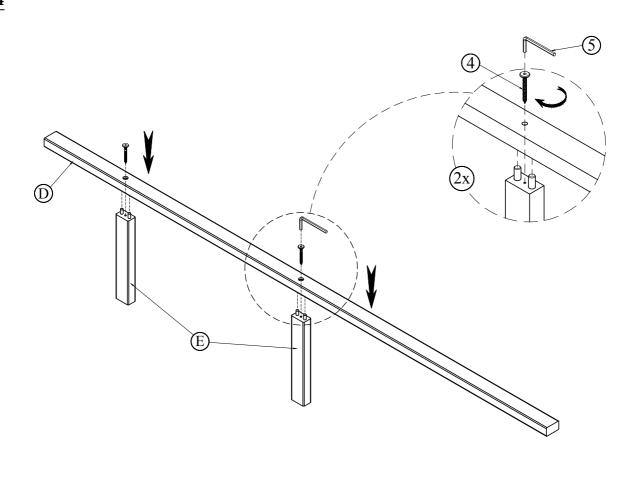

# STEP 5

**ASSEMBLY INSTRUCTIONS** 

### INSTRUCTIONS FOR ADJUSTING LEVELERS:

Position the bed in your space and locate the leveler under each leg support (E).

Turn the leveler counter-clockwise to extend and clockwise to retract it.

Adjust each leveler until each leg support is applying equal, upward pressure on the center slat.