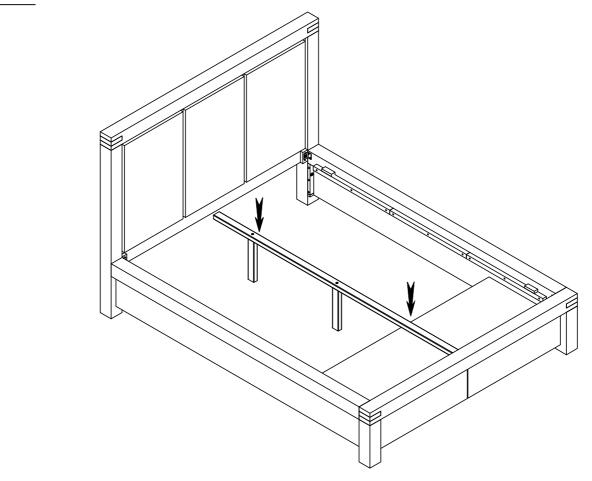

*ASSEMBLY INSTRUCTIONS**



### **BOX #1**

A. HEADBOARD 1 PC



### **BOX #2**

B. FOOTBOARD 1 PC



### **BOX #3**

C. SIDERAILS 2 PCS D. CENTER SUPPORT 1 PC E. LEG SUPPORTS 2 PCS



### **BOX #4**

F. SLAT ROLL 1 SET



## **FULLY ASSEMBLED**



## HARDWARE KIT PACKED IN BOX # 2

| 1 | ALLEN BOLT (8x20mm)  |                       | 4 PCS  |
|---|----------------------|-----------------------|--------|
| 2 | ALLEN BOLT (8x40mm)  |                       | 4 PCS  |
| 3 | FLAT WASHER (M8)     | 0                     | 8 PCS  |
| 4 | ALLEN SCREW (6x50mm) | Managana and a second | 2 PCS  |
| 5 | ALLEN KEY            |                       | 1 PC   |
| 6 | WOOD SCREW (4x25mm)  | S) Transport          | 36 PCS |





ASSEMBLY INSTRUCTIONS







ASSEMBLY INSTRUCTIONS



## STEP 4



# STEP 5



**ASSEMBLY INSTRUCTIONS** 



## STEP 6



## STEP 7



## STEP 8



## ASSEMBLY COMPLETE

### INSTRUCTIONS FOR ADJUSTING LEVELERS:

Position the bed in your space and locate the leveler under each leg support (E).

Turn the leveler counter-clockwise to extend and clockwise to retract it.

Adjust each leveler until each leg support is applying equal, upward pressure on the center slat.



#### **MAINTENANCE INSTRUCTIONS:**

- Periodically check all fittings and tighten if necessary, as they can loosen over time.
- Always remove box spring and mattress before moving the bed.
- Lift the bed when moving it. Dragging the bed can damage the center support.
- Readjust levelers after moving the bed.