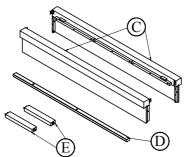

## **ASSEMBLY INSTRUCTIONS**



### **BOX #1**

A. HEADBOARD 1 PC



### **BOX #2**

B. FOOTBOARD 1 PC



### **BOX #3**

C. SIDERAILS 2 PCS D. CENTER SUPPORT 1 PC E. LEG SUPPORTS 2 PCS



### **BOX #4**

F. SLAT ROLL 1 SET



## **FULLY ASSEMBLED**



## HARDWARE KIT PACKED IN BOX # 2

| 1 | ALLEN BOLT (8x20mm)  |                       | 4 PCS  |
|---|----------------------|-----------------------|--------|
| 2 | ALLEN BOLT (8x40mm)  |                       | 4 PCS  |
| 3 | FLAT WASHER (M8)     | 0                     | 8 PCS  |
| 4 | ALLEN SCREW (6x50mm) | Managana and a second | 2 PCS  |
| 5 | ALLEN KEY            |                       | 1 PC   |
| 6 | WOOD SCREW (4x25mm)  | S) Transport          | 36 PCS |





ASSEMBLY INSTRUCTIONS







ASSEMBLY INSTRUCTIONS



## STEP 4



# STEP 5



**ASSEMBLY INSTRUCTIONS** 



## STEP 6



## STEP 7



## STEP 8



## ASSEMBLY COMPLETE

### INSTRUCTIONS FOR ADJUSTING LEVELERS:

Position the bed in your space and locate the le