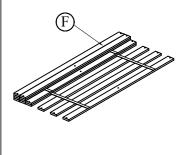

## **ASSEMBLY INSTRUCTIONS**



### **BOX #1**

A. HEADBOARD 1 PC



### **BOX #2**

B. FOOTBOARD 1 PC



### **BOX #3**

C. SIDERAILS 2 PCS D. CENTER SUPPORT 1 PC E. LEG SUPPORTS 2 PCS



### **BOX #4**

F. SLAT ROLL 1 SET



## **FULLY ASSEMBLED**



## HARDWARE KIT PACKED IN BOX # 2

| 1 | ALLEN BOLT (8x20mm)  |                       | 4 PCS  |
|---|----------------------|-----------------------|--------|
| 2 | ALLEN BOLT (8x40mm)  |                       | 4 PCS  |
| 3 | FLAT WASHER (M8)     | 0                     | 8 PCS  |
| 4 | ALLEN SCREW (6x50mm) | Managana and a second | 2 PCS  |
| 5 | ALLEN KEY            |                       | 1 PC   |
| 6 | WOOD SCREW (4x25mm)  | S) Transport          | 36 PCS |





ASSEMBLY INSTRUCTIONS







ASSEMBLY INSTRUCTIONS



## STEP 4



# STEP 5



**ASSEMBLY INSTRUCTIONS** 



## STEP 6



## STEP 7



## STEP 8



## ASSEMBLY COMPLETE

### INSTRUCTIONS FOR ADJUSTING LEVELERS:

Position the bed in your space and locate the leveler under each leg support (E).

Tur