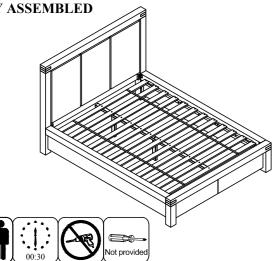

## **ASSEMBLY INSTRUCTIONS**



### **BOX #1**

A. HEADBOARD 1 PC



### **BOX #2**

B. FOOTBOARD 1 PC



### **BOX #3**

C. SIDERAILS 2 PCS D. CENTER SUPPORT 1 PC E. LEG SUPPORTS 2 PCS



### **BOX #4**

F. SLAT ROLL 1 SET



## **FULLY ASSEMBLED**



## HARDWARE KIT PACKED IN BOX # 2

| 1 | ALLEN BOLT (8x20mm)  |                       | 4 PCS  |
|---|----------------------|-----------------------|--------|
| 2 | ALLEN BOLT (8x40mm)  |                       | 4 PCS  |
| 3 | FLAT WASHER (M8)     | 0                     | 8 PCS  |
| 4 | ALLEN SCREW (6x50mm) | Managana and a second | 2 PCS  |
| 5 | ALLEN KEY            |                       | 1 PC   |
| 6 | WOOD SCREW (4x25mm)  | S) Transport          | 36 PCS |





ASSEMBLY INSTRUCTIONS







ASSEMBLY INSTRUCTIONS



## STEP 4



# STEP 5



**ASSEMBLY INSTRUCTIONS** 



## STEP 6



## STEP 7



## STEP 8



## ASSEMBLY COMPLETE

### INSTRUCTIONS FOR ADJUSTING LEVELERS:

Position the bed in your space and locate the leveler under each leg support (E).

Turn the leveler counter-cloc