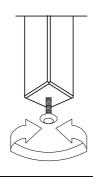

### INSTRUCTIONS FOR ADJUSTING LEVELERS:

Position the bed in your space and locate the leveler under each leg support (E).

Turn the leveler counter-clockwise to extend and clockwise to retract it.

Adjust each leveler until each leg support is applying equal, upward pressure on the center slat.