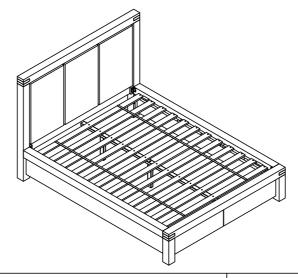

**BOX #2**

B. FOOTBOARD 1 PC



### **BOX #3**

C. SIDERAILS 2 PCS D. CENTER SUPPORT 1 PC E. LEG SUPPORTS 2 PCS



### **BOX #4**

F. SLAT ROLL 1 SET



## **FULLY ASSEMBLED**



## HARDWARE KIT PACKED IN BOX # 2

| 1 | ALLEN BOLT (8x20mm)  |                       | 4 PCS  |
|---|----------------------|-----------------------|--------|
| 2 | ALLEN BOLT (8x40mm)  |                       | 4 PCS  |
| 3 | FLAT WASHER (M8)     | 0                     | 8 PCS  |
| 4 | ALLEN SCREW (6x50mm) | Managana and a second | 2 PCS  |
| 5 | ALLEN KEY            |                       | 1 PC   |
| 6 | WOOD SCREW (4x25mm)  | S) Transport          | 36 PCS |





ASSEMBLY INSTRUCTIONS







ASSEMBLY INSTRUCTIONS



## STEP 4



# STEP 5



**ASSEMBLY INSTRUCTIONS** 



## STEP 6



## STEP 7



## STEP 8



## ASSEMBLY COMPLETE

### INSTRUCTIONS FOR ADJUSTING LEVELERS:

Position the bed in your space and locate the leveler under each leg support (E).

Turn the leveler counter-clockwise to extend and clockwise to retract it.

Adjust each leveler until each leg support is applying equal, upward pressure on the center slat.



#### **MAINTENANCE INSTRUCTIONS:**

- Periodically check all fittings and tighten if necessary, as they can loosen over time.
- Always remove box spring and mattress before moving the bed.
- Lift the bed when moving it. Dragging the bed can damage the center support.
- Readjust levelers after moving the bed.