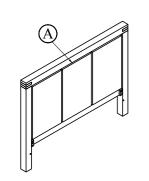

## **ASSEMBLY INSTRUCTIONS**



### **BOX #1**

A. HEADBOARD 1 PC



### **BOX #2**

B. FOOTBOARD 1 PC



### **BOX #3**

C. SIDERAILS 2 PCS D. CENTER SUPPORT 1 PC E. LEG SUPPORTS 2 PCS



### **BOX #4**

F. SLAT ROLL 1 SET



## **FULLY ASSEMBLED**



## HARDWARE KIT PACKED IN BOX # 2

| 1 | ALLEN BOLT (8x20mm)  |                       | 4 PCS  |
|---|----------------------|-----------------------|--------|
| 2 | ALLEN BOLT (8x40mm)  |                       | 4 PCS  |
| 3 | FLAT WASHER (M8)     | 0                     | 8 PCS  |
| 4 | ALLEN SCREW (6x50mm) | Managana and a second | 2 PCS  |
| 5 | ALLEN KEY            |                       | 1 PC   |
| 6 | WOOD SCREW (4x25mm)  | S) Transport          | 36 PCS |





ASSEMBLY INSTRUCTIONS







ASSEMBLY INSTRUCTIONS



## STEP 4



# STEP 5



**ASSEMBLY INSTRUCTIONS** 



## STEP 6



## STEP 7



## ST