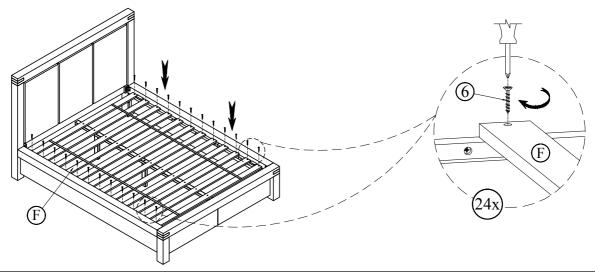

A. HEADBOARD 1 PC



### **BOX #2**

B. FOOTBOARD 1 PC



### **BOX #3**

C. SIDERAILS 2 PCS D. CENTER SUPPORT 1 PC E. LEG SUPPORTS 2 PCS



### **BOX #4**

F. SLAT ROLL 1 SET



## **FULLY ASSEMBLED**



## HARDWARE KIT PACKED IN BOX # 2

| 1 | ALLEN BOLT (8x20mm)  |                       | 4 PCS  |
|---|----------------------|-----------------------|--------|
| 2 | ALLEN BOLT (8x40mm)  |                       | 4 PCS  |
| 3 | FLAT WASHER (M8)     | 0                     | 8 PCS  |
| 4 | ALLEN SCREW (6x50mm) | Managana and a second | 2 PCS  |
| 5 | ALLEN KEY            |                       | 1 PC   |
| 6 | WOOD SCREW (4x25mm)  | S) Transport          | 36 PCS |





ASSEMBLY INSTRUCTIONS







ASSEMBLY INSTRUCTIONS



## STEP 4



# STEP 5



**ASSEMBLY INSTRUCTIONS** 



## STEP 6



## STEP 7



## STEP 8



## ASSEMBLY COMPLETE

### INSTRUCTIONS FOR ADJUSTING LEVELERS:

Position the bed in your space and locate the leveler under each leg support (E).

Turn the leveler counter-clockwise to extend and clockwise to retract it.

Adjust each leveler until each leg support is applying equal, upward pressure on the center slat.



#### **MAINTENANCE INSTRUCTIONS:**

- Periodically check all fittings and tighten if necessary, as they can loosen over time.
- Always remove box spring and mattress before moving the bed.
- Lift the bed when moving it. Dragging the bed can damage the center support.
- Readjust levelers after moving the bed.