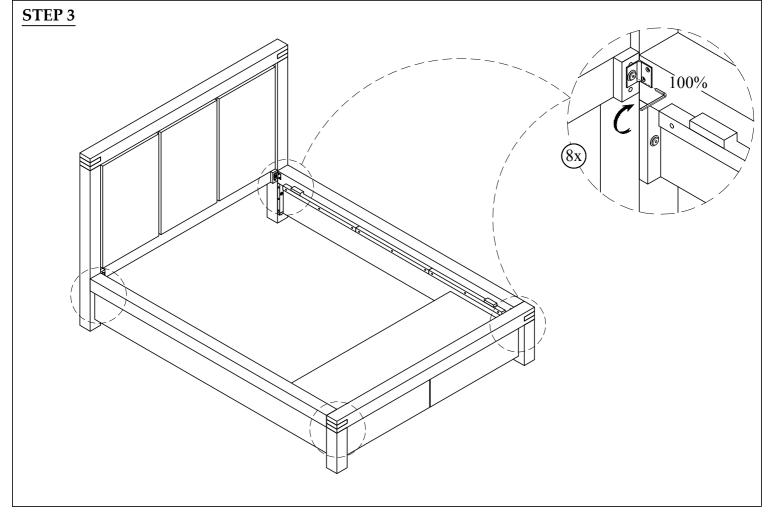

## **ASSEMBLY INSTRUCTIONS**



### **BOX #1**

A. HEADBOARD 1 PC



### **BOX #2**

B. FOOTBOARD 1 PC



### **BOX #3**

C. SIDERAILS 2 PCS D. CENTER SUPPORT 1 PC E. LEG SUPPORTS 2 PCS



### **BOX #4**

F. SLAT ROLL 1 SET



## **FULLY ASSEMBLED**



## HARDWARE KIT PACKED IN BOX # 2

| 1 | ALLEN BOLT (8x20mm)  |                       | 4 PCS  |
|---|----------------------|-----------------------|--------|
| 2 | ALLEN BOLT (8x40mm)  |                       | 4 PCS  |
| 3 | FLAT WASHER (M8)     | 0                     | 8 PCS  |
| 4 | ALLEN SCREW (6x50mm) | Managana and a second | 2 PCS  |
| 5 | ALLEN KEY            |                       | 1 PC   |
| 6 | WOOD SCREW (4x25mm)  | S) Transport          | 36 PCS |





ASSEMBLY INSTRUCTIONS







ASSEMBLY INSTRUCTIONS



## STEP 4



# STEP 5



**ASSEMBLY INSTRUCTIONS** 



## STEP 6



## STEP 7



## STEP 8



## ASSEMBLY COMPLETE

### INSTRUCTIONS FOR ADJUSTING LEVELERS:

Position the bed in your space and locate the leveler under each leg support (E).

Turn the leveler counter-clockwise to extend and clockwise to retract it.

Adjust each leveler until each leg support is applying equal, upward pressure on the center slat.



#### **MAINTENANCE INSTRUCTIONS:**

- Periodically check all fittings and tighten if necessary, as they can loosen over time.
- Always remove box spring and mattress before moving the bed.
- Lift the bed when moving it. Dragging the bed can damage the center support.
- Readjust levelers after moving the bed.