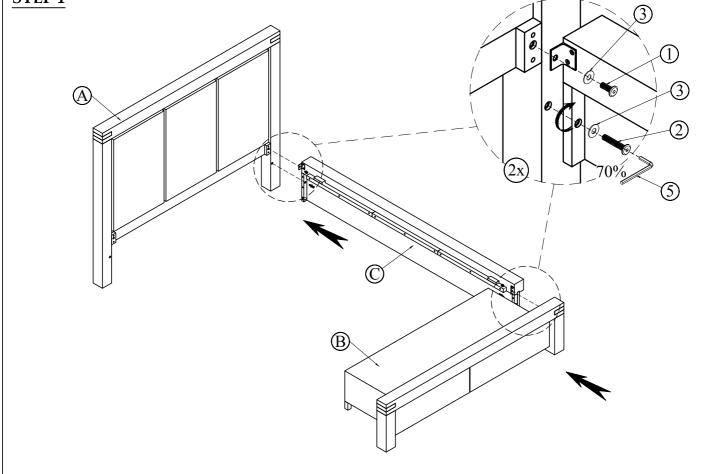

## **ASSEMBLY INSTRUCTIONS**



### **BOX #1**

A. HEADBOARD 1 PC



### **BOX #2**

B. FOOTBOARD 1 PC



### **BOX #3**

C. SIDERAILS 2 PCS D. CENTER SUPPORT 1 PC E. LEG SUPPORTS 2 PCS



### **BOX #4**

F. SLAT ROLL 1 SET



## **FULLY ASSEMBLED**



## HARDWARE KIT PACKED IN BOX # 2

| 1 | ALLEN BOLT (8x20mm)  |                       | 4 PCS  |
|---|----------------------|-----------------------|--------|
| 2 | ALLEN BOLT (8x40mm)  |                       | 4 PCS  |
| 3 | FLAT WASHER (M8)     | 0                     | 8 PCS  |
| 4 | ALLEN SCREW (6x50mm) | Managana and a second | 2 PCS  |
| 5 | ALLEN KEY            |                       | 1 PC   |
| 6 | WOOD SCREW (4x25mm)  | S) Transport          | 36 PCS |





ASSEMBLY INSTRUCTIONS







ASSEMBLY INSTRUCTIONS



## STEP 4



# STEP 5



**ASSEMBLY INSTRUCTIONS** 



## STEP 6



## STEP 7



## STEP 8



## ASSEMBLY COMPLETE

### INSTRUCTIONS FOR ADJUSTING LEVELERS:

Position the bed in your space and locate the leveler under each leg support (E).

Turn the leveler counter-clockwise to extend and clockwise to retract it.

Adjust each leveler until each leg support is applying equal, upward pressure on the center slat.



#### **MAINTENANCE INSTRUCTIONS:**

- Periodically check all fittings and tighten if necessary, as they can loosen over time.
- Always remove box spring and mattress before moving the bed.
- Lift the bed when moving it. Dragging the bed can damage the center support.
- Readjust levelers after moving the bed.