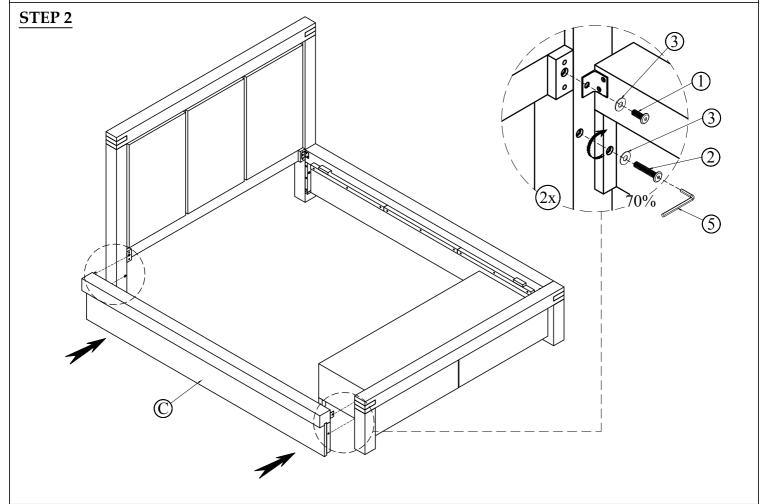

## **ASSEMBLY INSTRUCTIONS**



### **BOX #1**

A. HEADBOARD 1 PC



### **BOX #2**

B. FOOTBOARD 1 PC



### **BOX #3**

C. SIDERAILS 2 PCS D. CENTER SUPPORT 1 PC E. LEG SUPPORTS 2 PCS



### **BOX #4**

F. SLAT ROLL 1 SET



## **FULLY ASSEMBLED**



## HARDWARE KIT PACKED IN BOX # 2

| 1 | ALLEN BOLT (8x20mm)  |                       | 4 PCS  |
|---|----------------------|-----------------------|--------|
| 2 | ALLEN BOLT (8x40mm)  |                       | 4 PCS  |
| 3 | FLAT WASHER (M8)     | 0                     | 8 PCS  |
| 4 | ALLEN SCREW (6x50mm) | Managana and a second | 2 PCS  |
| 5 | ALLEN KEY            |                       | 1 PC   |
| 6 | WOOD SCREW (4x25mm)  | S) Transport          | 36 PCS |





ASSEMBLY INSTRUCTIONS







ASSEMBLY INSTRUCTIONS



## STEP 4



# STEP 5



**ASSEMBLY INSTRUCTIONS** 



## STEP 6



## STEP 7



## STEP 8



## ASSEMBLY COMPLETE

### INSTRUCTIONS FOR ADJUSTING LEVELERS:

Position the bed in your space and locate the leveler under each leg support (E).

Turn the leveler counter-clockwise to extend and clockwise to retract it.

Adjust each leveler until each leg support is applying equal, upward pressure on the center slat.



#### **MAINTENANCE INSTRUCTIONS:**

- Periodically check all fittings and tighten if necessary, as they can loosen over time.
- Always remove box spring and mattress before moving the bed.
- Lift the bed when moving it. Dragging the bed can damage the center support.
- Readjust levelers after moving the bed.