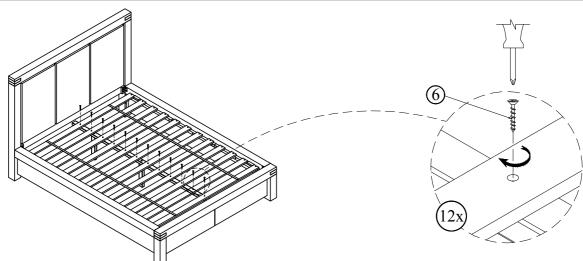

1 PC



### **BOX #2**

B. FOOTBOARD 1 PC



### **BOX #3**

C. SIDERAILS 2 PCS D. CENTER SUPPORT 1 PC E. LEG SUPPORTS 2 PCS



### **BOX #4**

F. SLAT ROLL 1 SET



## **FULLY ASSEMBLED**



## HARDWARE KIT PACKED IN BOX # 2

| 1 | ALLEN BOLT (8x20mm)  |                       | 4 PCS  |
|---|----------------------|-----------------------|--------|
| 2 | ALLEN BOLT (8x40mm)  |                       | 4 PCS  |
| 3 | FLAT WASHER (M8)     | 0                     | 8 PCS  |
| 4 | ALLEN SCREW (6x50mm) | Managana and a second | 2 PCS  |
| 5 | ALLEN KEY            |                       | 1 PC   |
| 6 | WOOD SCREW (4x25mm)  | S) Transport          | 36 PCS |





ASSEMBLY INSTRUCTIONS







ASSEMBLY INSTRUCTIONS



## STEP 4



# STEP 5



**ASSEMBLY INSTRUCTIONS** 



## STEP 6



## STEP 7



## STEP 8



## ASSEMBLY COMPLETE

### INSTRUCTIONS FOR ADJUSTING LEVELERS:

Position the bed in your space and locate the leveler under each leg support (E).

Turn the leveler counter-clockwise to extend and clockwise to retract it.

Adjust each leveler until each leg support is applying equal, upward pressure on the center slat.



#### **MAINTENANCE INSTRUCTIONS:**

- Periodically check all fittings and tighten if necessary, as they can loosen over time.
- Always remove box spring and mattress before moving the bed.
- Lift the bed when moving it. Dragging the bed can damage the center support.
- Readjust levelers after moving the bed.