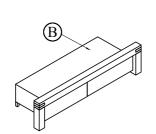

## **ASSEMBLY INSTRUCTIONS**



### **BOX #1**

A. HEADBOARD 1 PC



### **BOX #2**

B. FOOTBOARD 1 PC



### **BOX #3**

C. SIDERAILS 2 PCS D. CENTER SUPPORT 1 PC E. LEG SUPPORTS 2 PCS



### **BOX #4**

F. SLAT ROLL 1 SET



## **FULLY ASSEMBLED**



## HARDWARE KIT PACKED IN BOX # 2

| 1 | ALLEN BOLT (8x20mm)  |                       | 4 PCS  |
|---|----------------------|-----------------------|--------|
| 2 | ALLEN BOLT (8x40mm)  |                       | 4 PCS  |
| 3 | FLAT WASHER (M8)     | 0                     | 8 PCS  |
| 4 | ALLEN SCREW (6x50mm) | Managana and a second | 2 PCS  |
| 5 | ALLEN KEY            |                       | 1 PC   |
| 6 | WOOD SCREW (4x25mm)  | S) Transport          | 36 PCS |





ASSEMBLY INSTRUCTIONS







ASSEMBLY INSTRUCTIONS



## STEP 4



# STEP 5



**ASSEMBLY INSTRUCTIONS** 



## STEP 6



## STEP 7



## STEP 8



## ASSEMBLY COMPLETE

### INS