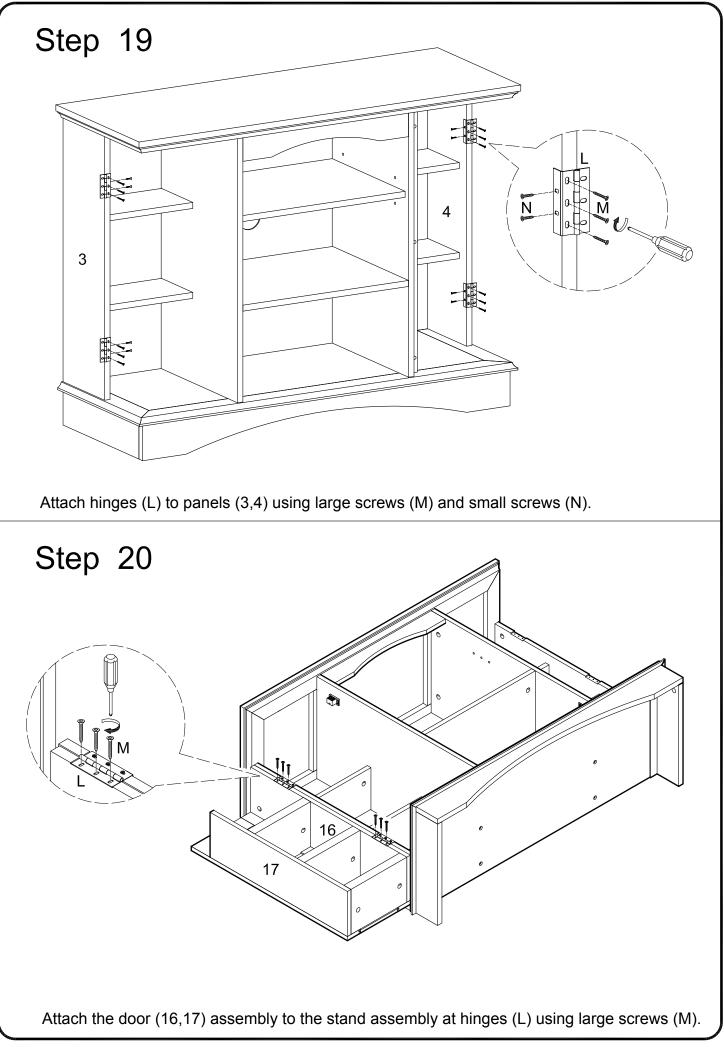

Copyright © 2010, by Walker Edison Furniture Co., LLC. All rights reserved.

Attach drawer sides (21,22) to drawer back (23) using extra-large screws (Q). Slide drawer bottom(25) into the drawer assembly. Attach drawer front (24) to the drawer assembly using cam bolts as guides. Insert small cam locks (D) into drawer sides (21,22) and tighten with a screwdriver.