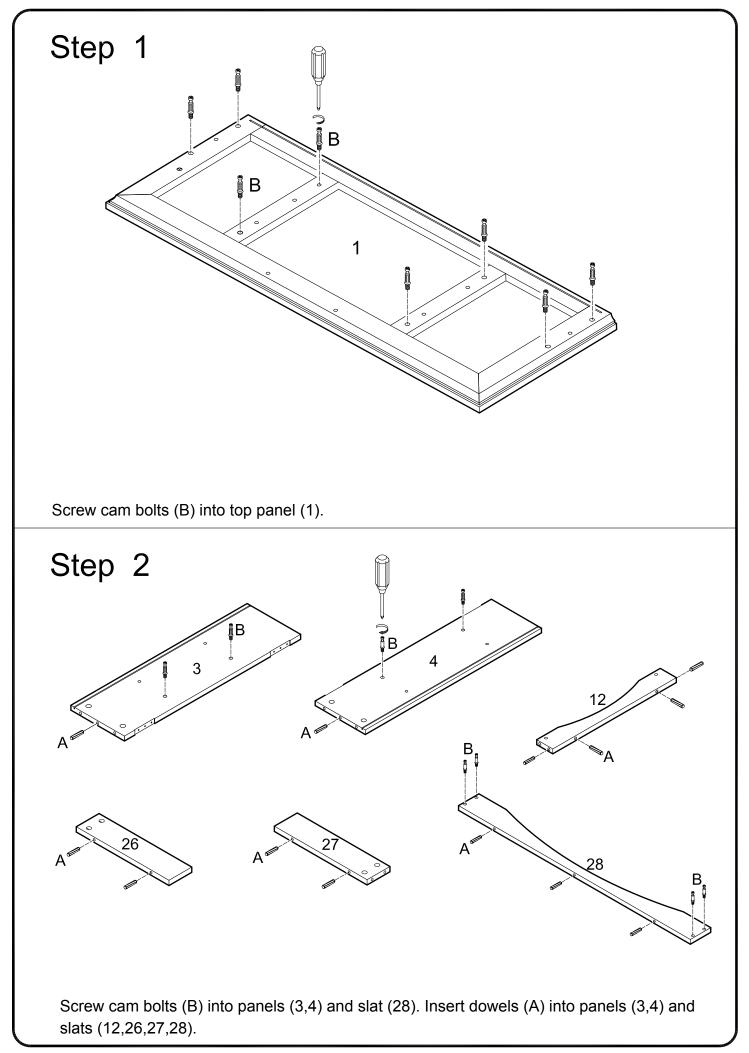

In future assembly steps when dowels are necessary to attach assembly parts together , place a small amount of glue on the end of the dowel before attaching parts together . Wipe away excess glue immediately.