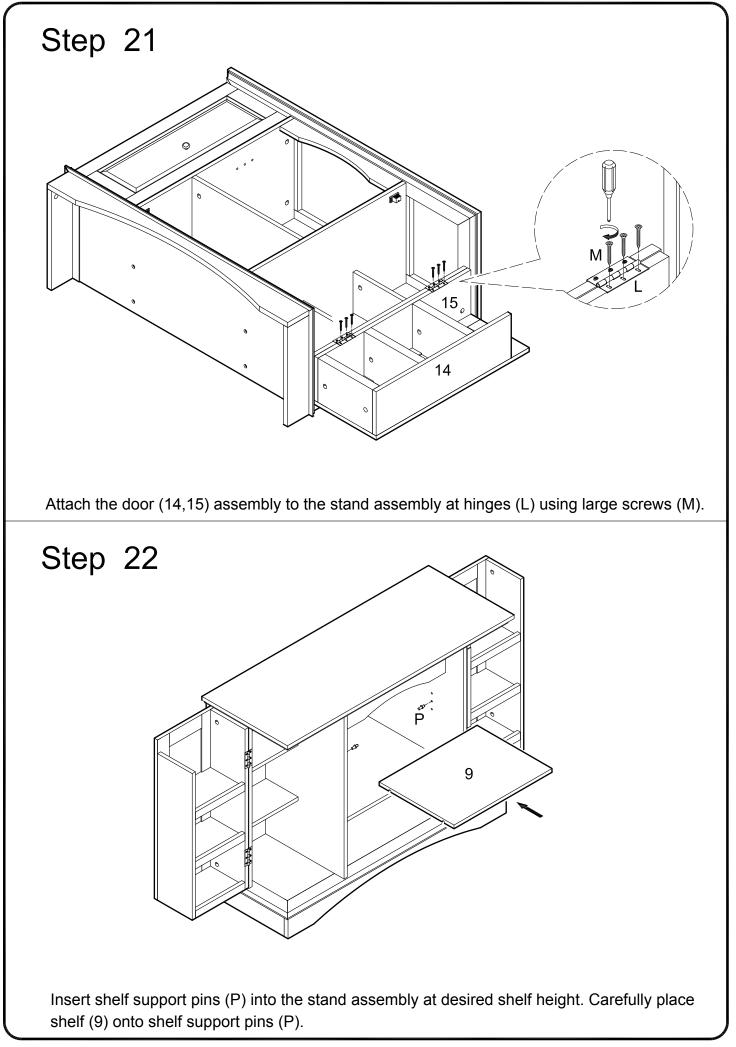

|           | Glue tube         | 3  | pcs |
| V                                                                                                                          | $\bigcirc$                                                                                                                 | Ø30mm     | Sticker           | 52 | pcs |
| The hardware quantities listed above are required for proper assembly.<br>Some extra hardware may also have been included. |                                                                                                                            |           |                   |    |     |











Copyright © 2010, by Walker Edison Furniture Co., LLC. All rights reserved.















Attach drawer sides (21,22) to drawer back (23) using extra-large screws (Q). Slide drawer bottom(25) into the drawer assembly. Attach drawer front (24) to the drawer assembly using cam bolts as guides. Insert small cam locks (D) into drawer sides (21,22) and tighten with a screwdriver.



P.16