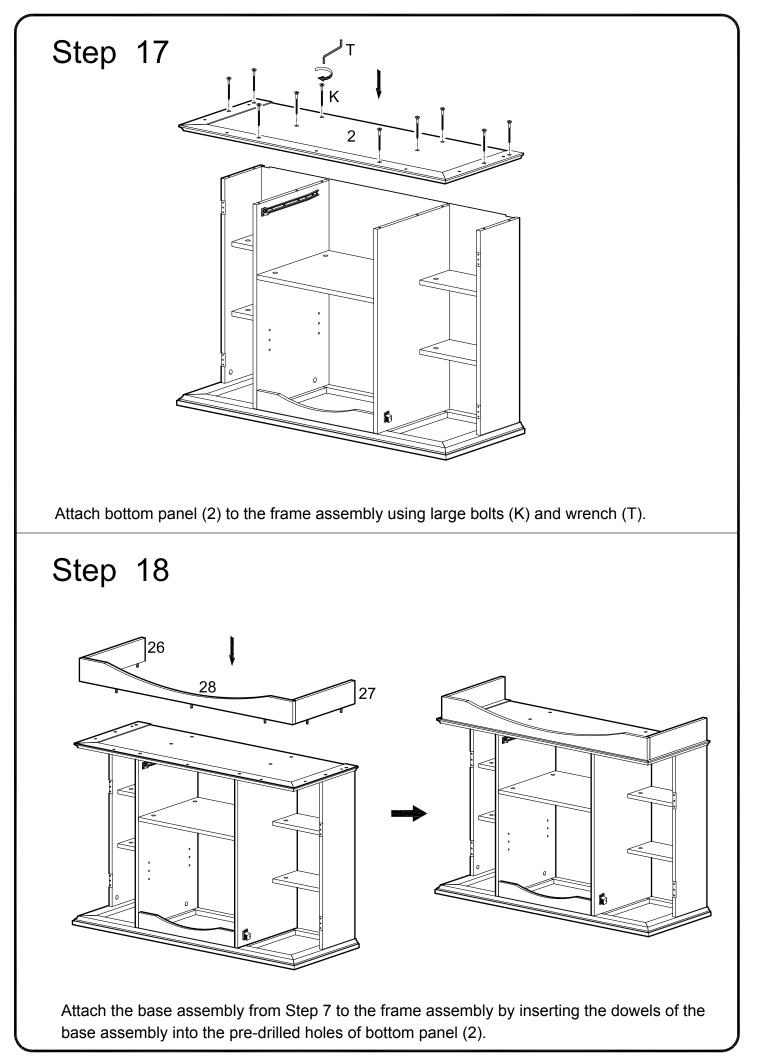

Copyright © 2010, by Walker Edison Furniture Co., LLC. All rights reserved.

Attach drawer sides (21,22) to drawer back (23) using extra-large screws (Q). Slide drawer bottom(25) into the drawer assembly. Attach drawer front (24) to the drawer assembly using cam bolts as guides. Insert small cam locks (D) into drawer sides (21,22) and tighten with a screwdriver.