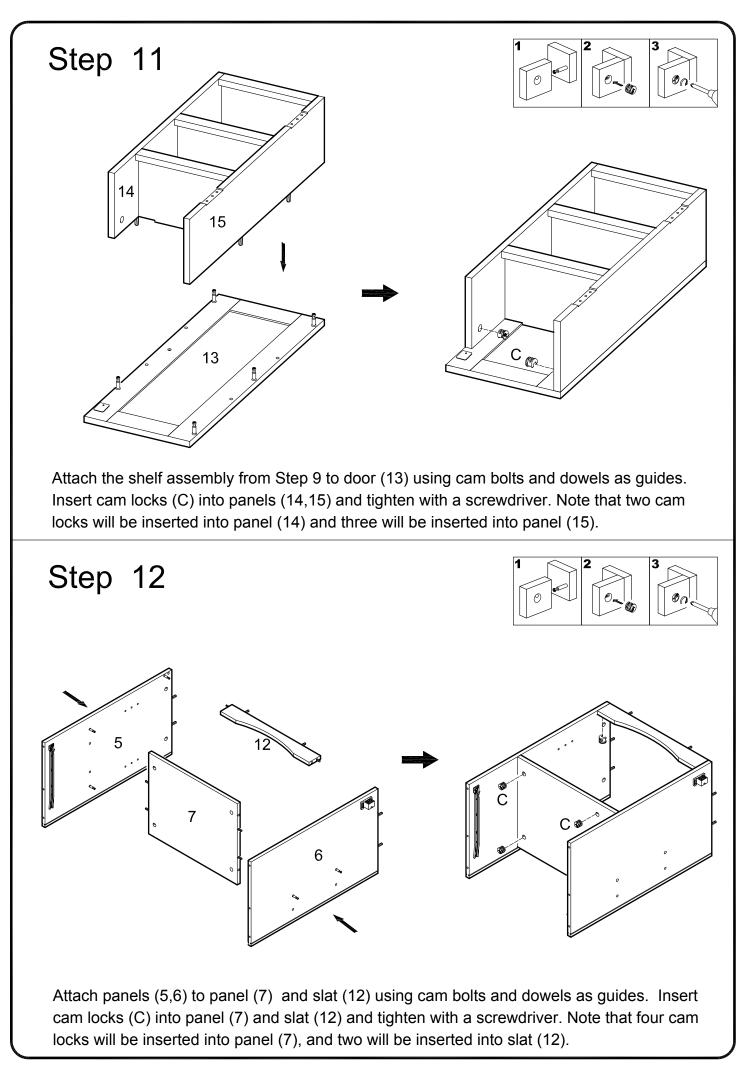

Copyright © 2010, by Walker Edison Furniture Co., LLC. All rights reserved.

Attach drawer sides (21,22) to drawer back (23) using extra-large screws (Q). Slide drawer bottom(25) into the drawer assembly. Attach drawer front (24) to the drawer assembly using cam bolts as guides. Insert small cam locks (D) into drawer sides (21,22) and tighten with a screwdriver.