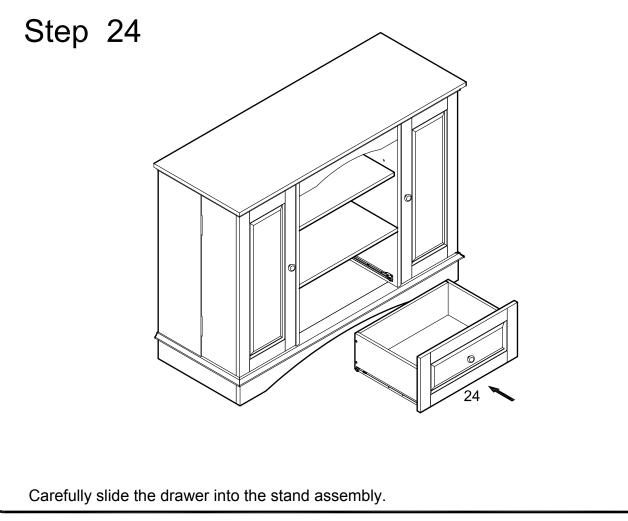

| Ø30mm     | Sticker           | 52 | pcs |
| The hardware quantities listed above are required for proper assembly.<br>Some extra hardware may also have been included. |                                                                                                                            |           |                   |    |     |











Copyright © 2010, by Walker Edison Furniture Co., LLC. All rights reserved.















Attach drawer sides (21,22) to drawer back (23) using extra-large screws (Q). Slide drawer bottom(25) into the drawer assembly. Attach drawer front (24) to the drawer assembly using cam bolts as guides. Insert small cam locks (D) into drawer sides (21,22) and tighten with a screwdriver.



P.16