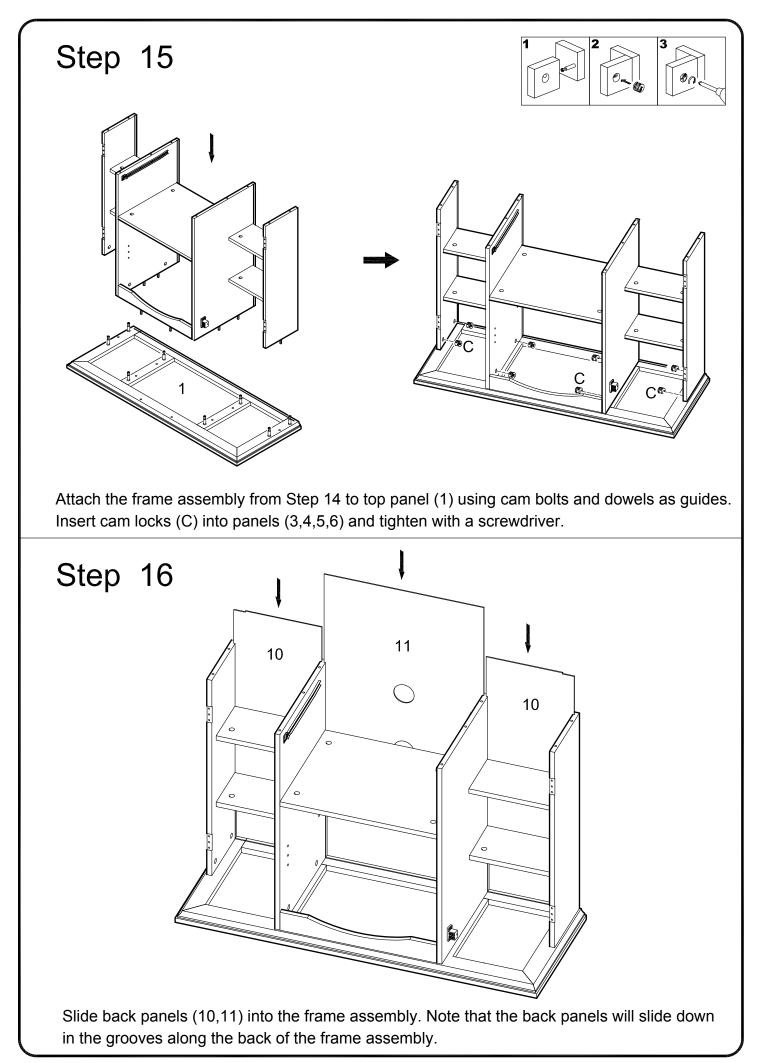

Copyright © 2010, by Walker Edison Furniture Co., LLC. All rights reserved.

Attach drawer sides (21,22) to drawer back (23) using extra-large screws (Q). Slide drawer bottom(25) into the drawer assembly. Attach drawer front (24) to the drawer assembly using cam bolts as guides. Insert small cam locks (D) into drawer sides (21,22) and tighten with a screwdriver.