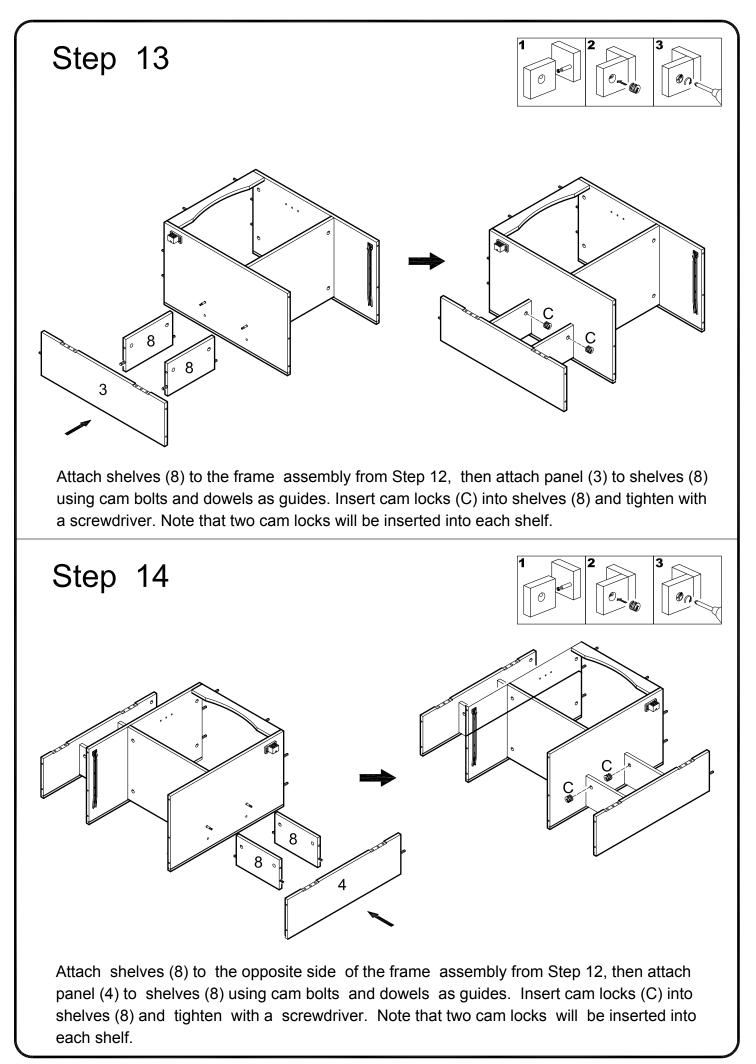

Copyright © 2010, by Walker Edison Furniture Co., LLC. All rights reserved.

Attach drawer sides (21,22) to drawer back (23) using extra-large screws (Q). Slide drawer bottom(25) into the drawer assembly. Attach drawer front (24) to the drawer assembly using cam bolts as guides. Insert small cam locks (D) into drawer sides (21,22) and tighten with a screwdriver.