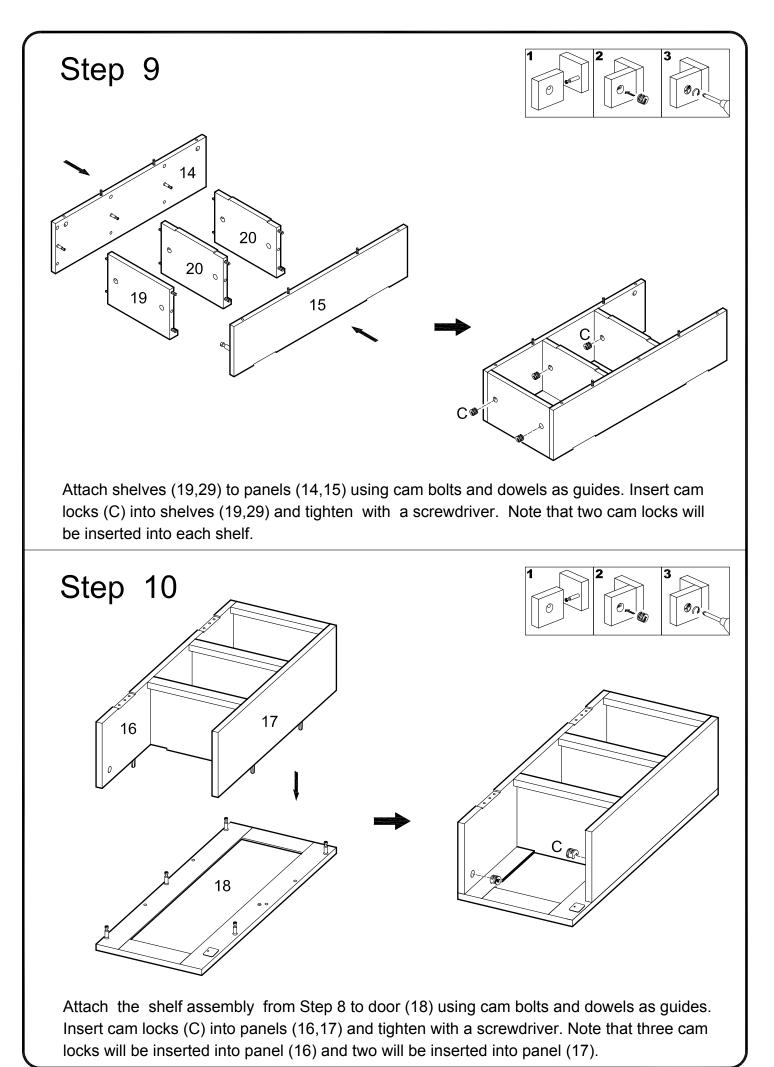

Copyright © 2010, by Walker Edison Furniture Co., LLC. All rights reserved.

Attach drawer sides (21,22) to drawer back (23) using extra-large screws (Q). Slide drawer bottom(25) into the drawer assembly. Attach drawer front (24) to the drawer assembly using cam bolts as guides. Insert small cam locks (D) into drawer sides (21,22) and tighten with a screwdriver.