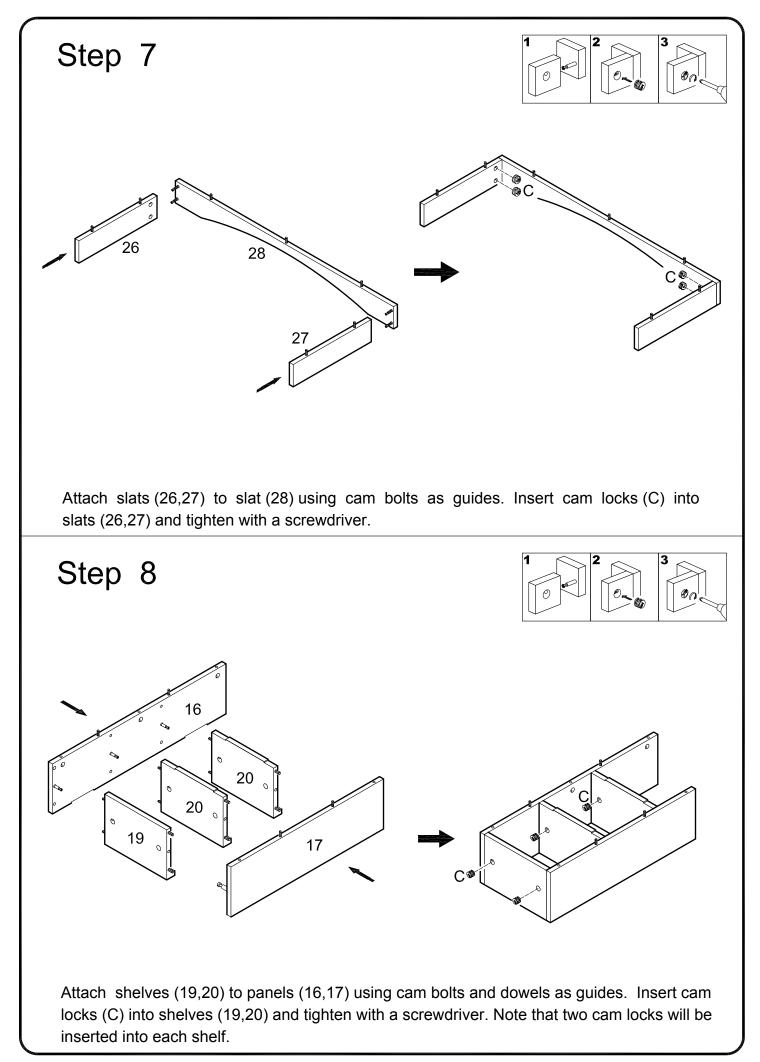

Copyright © 2010, by Walker Edison Furniture Co., LLC. All rights reserved.

Attach drawer sides (21,22) to drawer back (23) using extra-large screws (Q). Slide drawer bottom(25) into the drawer assembly. Attach drawer front (24) to the drawer assembly using cam bolts as guides. Insert small cam locks (D) into drawer sides (21,22) and tighten with a screwdriver.