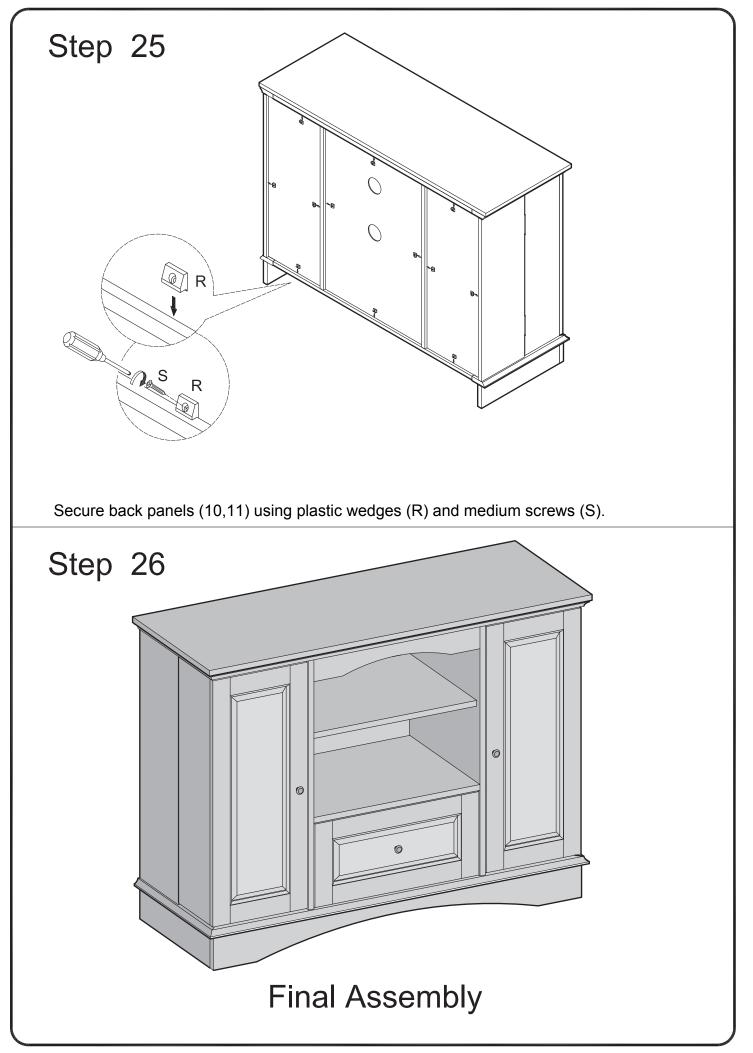

| Ø30mm     | Sticker           | 52 | pcs |
| The hardware quantities listed above are required for proper assembly.<br>Some extra hardware may also have been included. |                                                                                                                            |           |                   |    |     |











Copyright © 2010, by Walker Edison Furniture Co., LLC. All rights reserved.















Attach drawer sides (21,22) to drawer back (23) using extra-large screws (Q). Slide drawer bottom(25) into the drawer assembly. Attach drawer front (24) to the drawer assembly using cam bolts as guides. Insert small cam locks (D) into drawer sides (21,22) and tighten with a screwdriver.



P.16