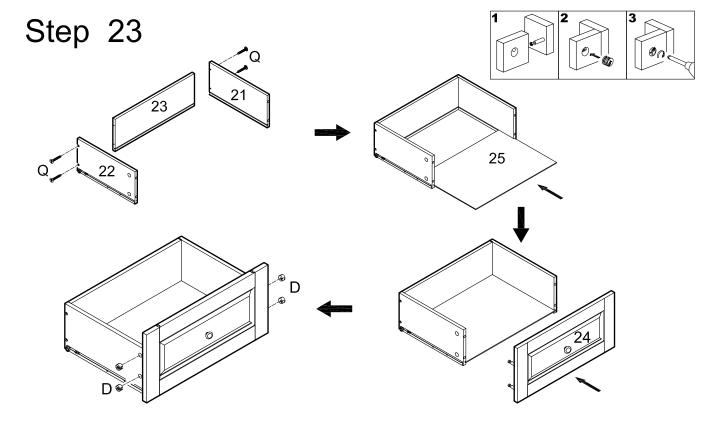

Copyright © 2010, by Walker Edison Furniture Co., LLC. All rights reserved.

Attach drawer sides (21,22) to drawer back (23) using extra-large screws (Q). Slide drawer bottom(25) into the drawer assembly. Attach drawer front (24) to the drawer assembly using cam bolts as guides. Insert small cam locks (D) into drawer sides (21,22) and tighten with a screwdriver.