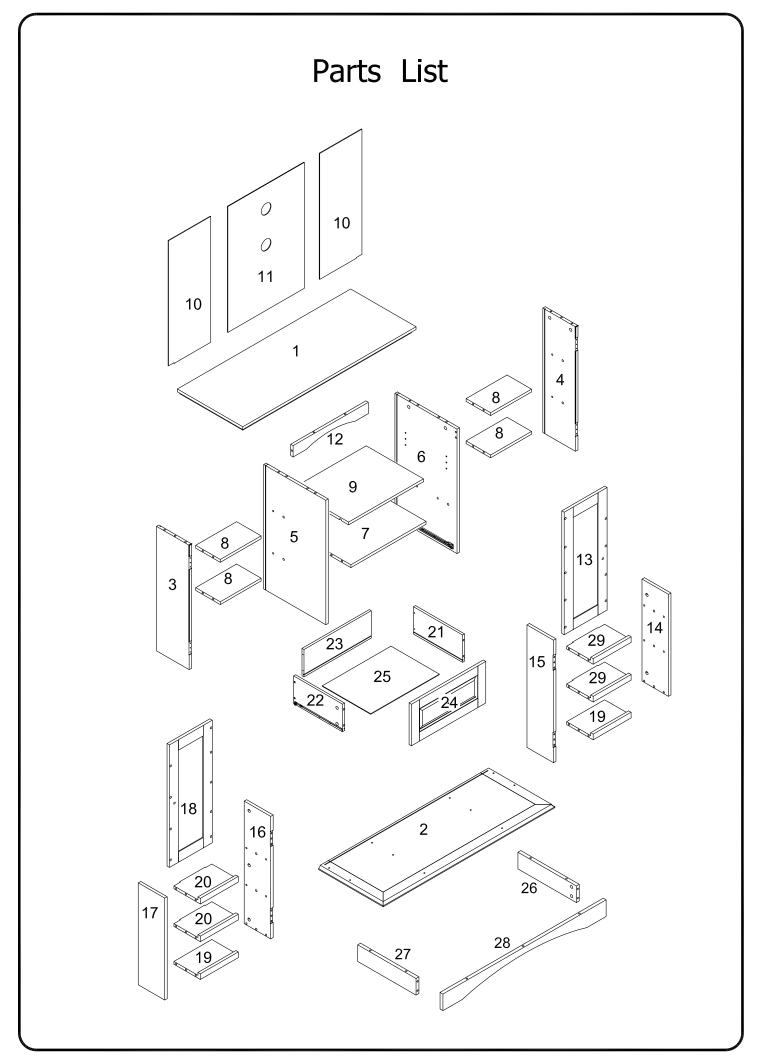

mbly of this product.
- III. Two people are recommended for ease in the assembly of this product.
- IV. The three main types of hardware used to assemble this product are : wood dowels , screws and bolts.
- V. The provided glue is to secure wood dowels in place . When first inserting dowels , locate the appropriate hole for the dowel , place a small amount of glue in the hole and insert the dowel . Wipe away excess glue immediately.



In future assembly steps when dowels are necessary to attach assembly parts together , place a small amount of glue on the end of the dowel before attaching parts together . Wipe away excess glue immediately.



VI. A Phillips head screwdriver is required for the assembly of this product .



VII. Power tools should not be used to assemble this product .





Copyright © 2010, by Walker Edison Furniture Co., LLC. All rights reserved.

| Hardware List                                                                                                              |                                                                                                                            |           |                   |    |     |
|----------------------------------------------------------------------------------------------------------------------------|----------------------------------------------------------------------------------------------------------------------------|-----------|-------------------|----|-----|
| А                                                                                                                          |