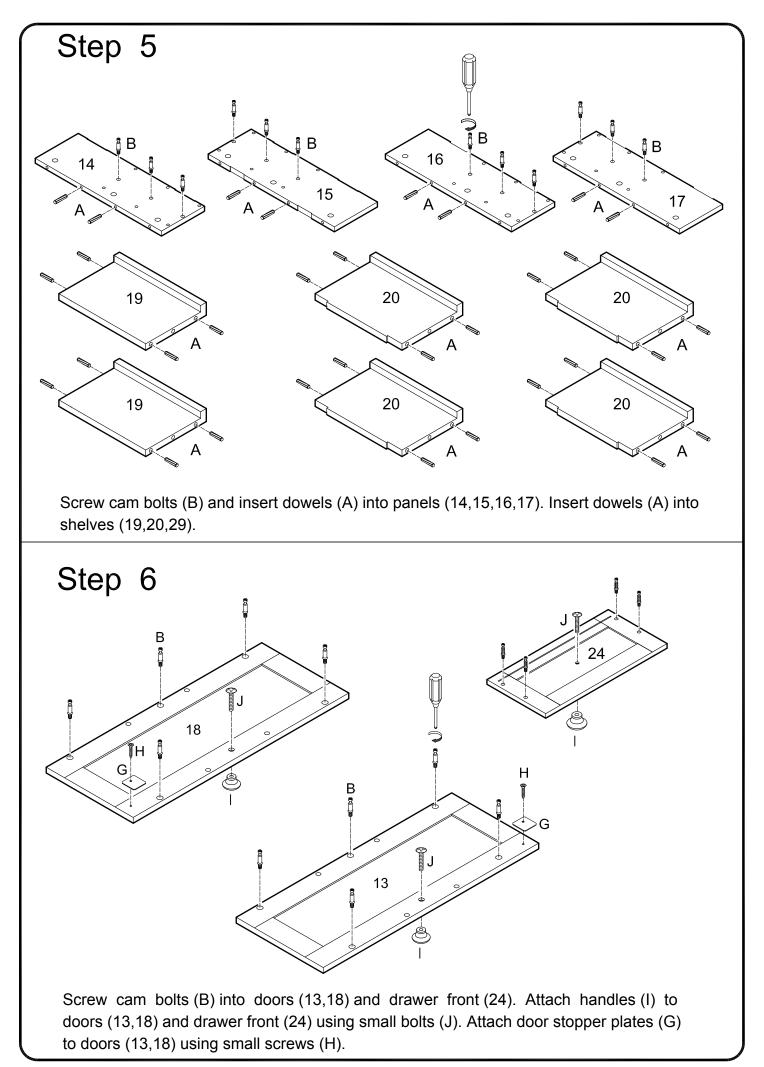

Copyright © 2010, by Walker Edison Furniture Co., LLC. All rights reserved.

Attach drawer sides (21,22) to drawer back (23) using extra-large screws (Q). Slide drawer bottom(25) into the drawer assembly. Attach drawer front (24) to the drawer assembly using cam bolts as guides. Insert small cam locks (D) into drawer sides (21,22) and tighten with a screwdriver.