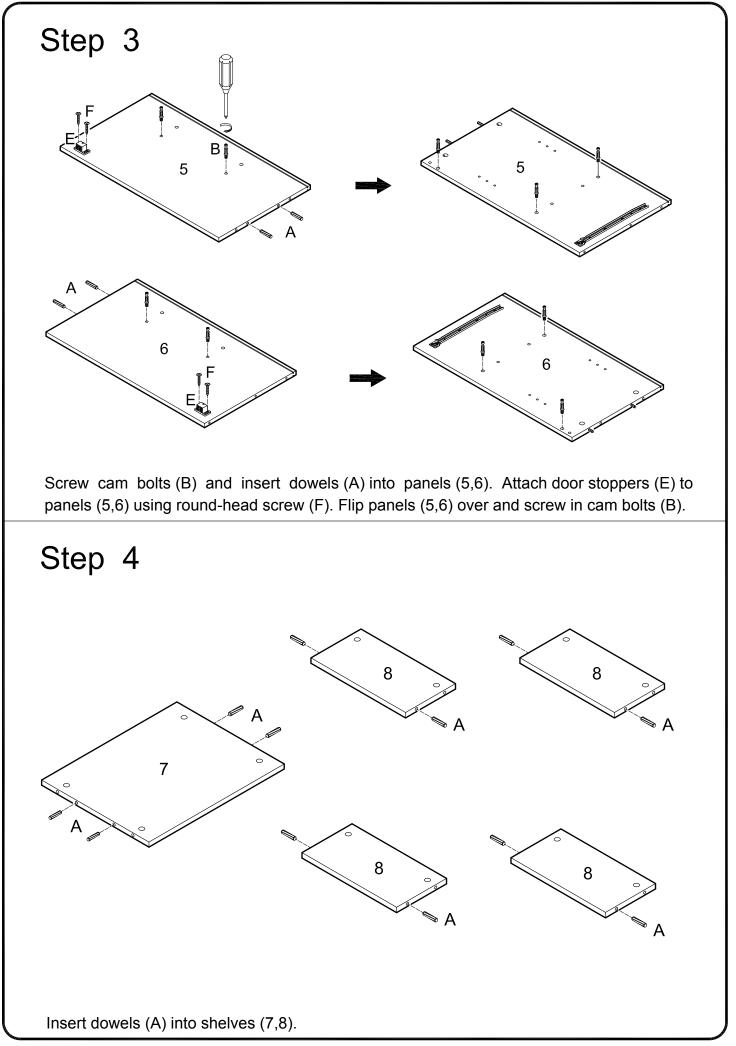

In future assembly steps when dowels are necessary to attach assembly parts together , place a small amount of glue on the end of the dowel before attaching parts together . Wipe away excess glue immediately.