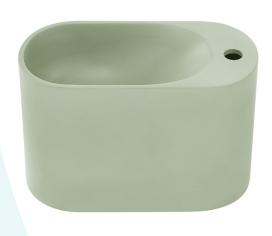

## **Terre**

# Wall-Mount Sink SM-WS340EN

#### Colors & Finishes:

- Matte White: SM-WS340
- Matte Black: SM-WS340B
- Pashmina Grey: SM-WS340E
- Palm Green: SM-WS340EN
- Pastel Peach: SM-WS304PE
- Pale Pink: SM-WS340P