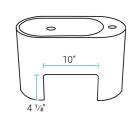

### Specifications:

- N.W: 19.8 lb.
- L: 17 <sup>13</sup>/<sub>16</sub>" x W: 8 <sup>5</sup>/<sub>8</sub>" x H: 11 <sup>5</sup>/<sub>8</sub>"
- Inner Sink: L: 13 13/16" x W: 7 11/16" x H: 4 3/8"
- Basin Depth: 4 3/8"