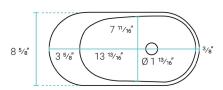

### Specifications:

- N.W: 19.8 lb.
- L: 17 <sup>13</sup>/<sub>16</sub>" x W: 8 <sup>5</sup>/<sub>8</sub>" x H: 11 <sup>5</sup>/<sub>8</sub>"
- Inner Sink: L: 13 13/16" x W: 7 11/16" x H: 4 3/8"
- Basin Depth: 4 3/8"