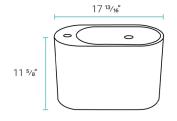

### Specifications:

- N.W: 19.8 lb.
- L: 17 <sup>13</sup>/<sub>16</sub>" x W: 8 <sup>5</sup>/<sub>8</sub>" x H: 11 <sup>5</sup>/<sub>8</sub>"
- Inner Sink: L: 13 13/16" x W: 7 11/16" x H: 4 3/8"
- Basin Depth: 4 3/8"