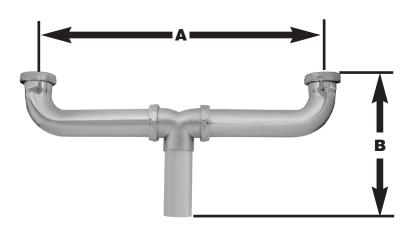

| PART NO.  | SIZE                                  | GAUGE | A   | В      | C | D |  |
|-----------|---------------------------------------|-------|-----|--------|---|---|--|
| □ P38-030 | 1 <sup>1</sup> / <sub>2</sub> " x 16" | 22    | 16" | 7 1/4" |   |   |  |
| □ P38-031 | 1 <sup>1</sup> /2" x 16"              | 20    | 16" | 7 1/4" |   |   |  |