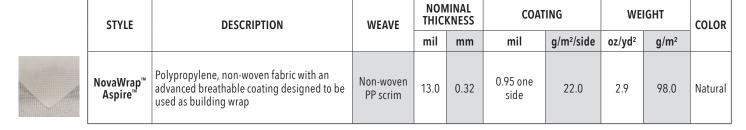

## **BUILDING WRAP**

Building wrap provides advanced protection against air and moisture infiltration into the wall cavity. Its industry leading permeance rating is optimized for better building science. Furthermore, IPG building wraps are breathable, allowing vapor and condensation to escape from wall cavities, UV and weather resistant, can be left exposed up to 6 months, and can be used to qualify for LEED point accumulation. It is designed for residential and commercial use, as it can be applied up to 6 stories tall.