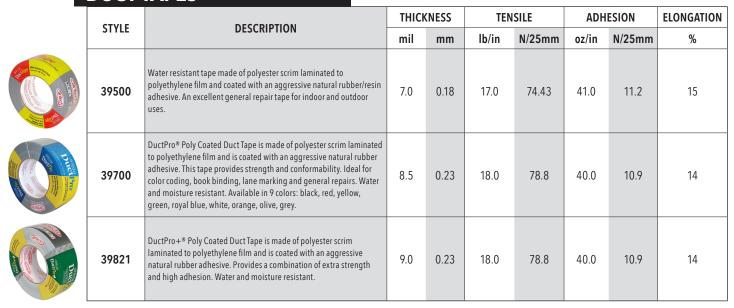

ive; temperature resistance makes it ideal for seaming heat repellent radiant foils; no liner; meets ULC-S109-2003-Standard for flame test on flame resistance fabrics and films as required by National Building Code 9.33.6.3; resistant to mold, moisture, flame spread and smoke generation; UV resistant; can be torn by hand; radiant guard; silver | 3.0 | 0.076 | 30.00 | 133.5  | 40.0  | 11.1   | 140 |  |

**THICKNESS** 

## **STUCCO/EIFS TAPES**

Stucco/EIFS tape is a durable, moisture resistant polyethylene backed tape with a rubber-based pressure-sensitive adhesive that bonds well to most surfaces. It is great for many construction jobs including seaming poly, flooring underlayment and surface protection.





#### **OUTDOOR MASKING TAPES**





## **RETAIL PRODUCTS**

#### **DUCT TAPES**



#### **MASKING TAPES**

|