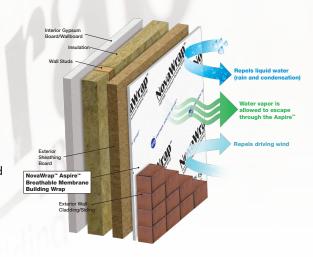

## **BUILDING WRAP**

Building wrap provides advanced protection against air and moisture infiltration into the wall cavity. Its industry leading permeance rating is optimized for better building science. Furthermore, IPG building wraps are breathable, allowing vapor and condensation to escape from wall cavities, UV and weather resistant, can be left exposed up to 6 months, and can be used to qualify for LEED point accumulation. It is designed for residential and commercial use, as it can be applied up to 6 stories tall.

#### **BUILDING WRAP**

Too much air movement across the building envelope means the loss of heated air in heating zones or conditioned air in cooling zones. The result is dramatically reduced excessive costs to properly heat or cool the living environment. IPG® offers a "balanced" air barrier solution that minimize leakage, increase thermal comfort, and lower costs.

Resistance to water is one of the most important jobs performed by IPG building wrap, roof underlayment and flashing products. No matter what the exterior cladding is, wind-driven rain or other source of liquid, water is likely to get behind or underneath it at some point. It is vital to have a secondary and final layer of defense against such water intrusion.