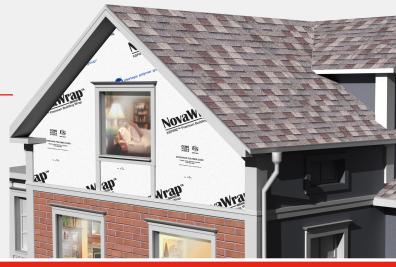

## **BUILDING WRAP**

Building wrap provides advanced protection against air and moisture infiltration into the wall cavity. Its industry leading permeance rating is optimized for better building science. Furthermore, IPG building wraps are breathable, allowing vapor and condensation to escape from wall cavities, UV and weather resistant, can be left exposed up to 6 months, and can be used to qualify for LEED point accumulation. It is designed for residential and commercial use, as it can be applied up to 6 stories tall.

#### **BUILDING WRAP**

Too much air movement across the building envelope means the loss of heated air in heating zones or conditioned air in cooling zones. The result is dramatically reduced excessive costs to properly heat or cool the living environment. IPG® offers a "balanced" air barrier solution that minimize leakage, increase thermal comfort, and lower costs.