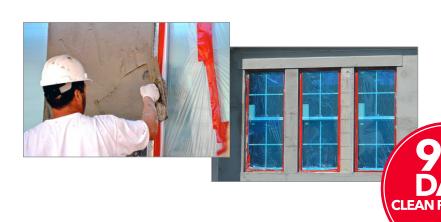

## **FLASHING TAPES**

Water leakage prevention is important to consider during construction of durable homes. Our Tuck Tape® Premium Flashing Tape and IPG NovaFlash® SA Ultra Flashing Tape both provide effective protection against air & water infiltration around door & window frames.

#### **BENEFITS**

- Meets all AAMA 711-13 requirements, Type A, Level 3 (80°C/176°F)
- · High shear adhesive provides excellent initial tack to surfaces
- Strong and durable holding power
- No primer required (AAMA 711-13 Type A) when applied on proper surfaces

growth; tear-resistant; moisture-

of temperatures (down to 23°F/-5°C); contains no VOCs, HFCCs, or

resistant; UV resistant; wide range

- Film is flexible and conforms well around surfaces
- · Seals around fasteners and nails
- Water and moisture resistant
- Prevents air infiltration
- Excellent resistance to UV