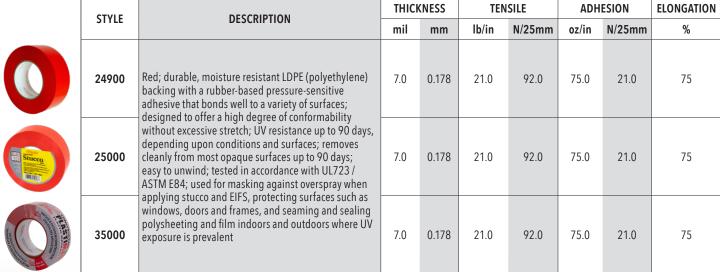

## **STUCCO/EIFS TAPES**

Stucco/EIFS tape is a durable, moisture resistant polyethylene backed tape with a rubber-based pressure-sensitive adhesive that bonds well to most surfaces. It is great for many construction jobs including seaming poly, flooring underlayment and surface protection.