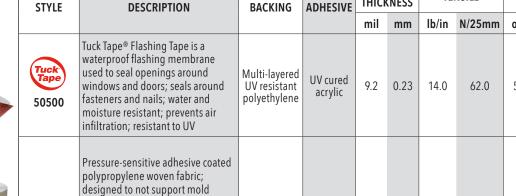

## **FLASHING TAPES**

Water leakage prevention is important to consider during construction of durable homes. Our Tuck Tape® Premium Flashing Tape and IPG NovaFlash® SA Ultra Flashing Tape both provide effective protection against air & water infiltration around door & window frames.

growth; tear-resistant; moisture-

of temperatures (down to 23°F/-5°C); contains no VOCs, HFCCs, or

resistant; UV resistant; wide range

- Film is flexible and conforms well around surfaces
- · Seals around fasteners and nails
- Water and moisture resistant
- Prevents air infiltration
- Excellent resistance to UV

#### **FLASHING TAPES**

| BACKING                                       | ADHESIVE            | NOM<br>THICK | IINAL<br>(NESS | TEI   | NSILE  | ADI   | PEEL<br>HESION | ELONGATION |
|-----------------------------------------------|---------------------|--------------|----------------|-------|--------|-------|----------------|------------|
|                                               |                     | mil          | mm             | lb/in | N/25mm | oz/in | N/25mm         | %          |
| Multi-layered<br>UV resistant<br>polyethylene | UV cured<br>acrylic | 9.2          | 0.23           | 14.0  | 62.0   | 54.5  | 14.89          | 650        |
| Heavy weight<br>woven scrim                   | Butyl               | 13.0         | 0.325          | 85.0  | 375.0  | 58.9  | 16.1           | 21         |