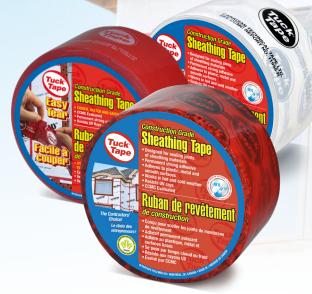

**SPECIALTY TAPES** 

Broad range of safety & protective solutions for a variety of construction applications.

Widely known in the Canadian Building & Construction Market for its reliability and long-lasting performance, Tuck Tape® Sheathing Tape is made of a UV resistant polypropylene film and coated with high shear, high tack solvent based acrylic adhesive. Our Red and White 20500 Sheathing Tapes are specially designed to permanently seam and seal building envelopes, while our Blue 21900 Sheathing Tape is made to seam vapour barrier. All Tuck Tape sheathing tapes are CCMC evaluated for their respective application.

#### **SHEATHING TAPES**

|                                                                                                                                                                                                                                                                                                                                                                                                                                                                                                                                                                                                                                                                                                                                                                                                                                                                                                                                                                                                                                                                                                                                                                                                                                                                                                                                                                                                                                                                                                                                                                                                                                                                                                                                                                                                                                                                                                                                                                                                                                                                                                                                | CTVLE                 | DECEDITION                                                                                                                                                                                                                                                                                                           | IHICI | (NE22 | IE    | NSILE  | ADI   | 1E2ION | ELONGATION |
|--------------------------------------------------------------------------------------------------------------------------------------------------------------------------------------------------------------------------------------------------------------------------------------------------------------------------------------------------------------------------------------------------------------------------------------------------------------------------------------------------------------------------------------------------------------------------------------------------------------------------------------------------------------------------------------------------------------------------------------------------------------------------------------------------------------------------------------------------------------------------------------------------------------------------------------------------------------------------------------------------------------------------------------------------------------------------------------------------------------------------------------------------------------------------------------------------------------------------------------------------------------------------------------------------------------------------------------------------------------------------------------------------------------------------------------------------------------------------------------------------------------------------------------------------------------------------------------------------------------------------------------------------------------------------------------------------------------------------------------------------------------------------------------------------------------------------------------------------------------------------------------------------------------------------------------------------------------------------------------------------------------------------------------------------------------------------------------------------------------------------------|-----------------------|----------------------------------------------------------------------------------------------------------------------------------------------------------------------------------------------------------------------------------------------------------------------------------------------------------------------|-------|-------|-------|--------|-------|--------|------------|
|                                                                                                                                                                                                                                                                                                                                                                                                                                                                                                                                                                                                                                                                                                                                                                                                                                                                                                                                                                                                                                                                                                                                                                                                                                                                                                                                                                                                                                                                                                                                                                                                                                                                                                                                                                                                                                                                                                                                                                                                                                                                                                                                | STYLE                 | DESCRIPTION                                                                                                                                                                                                                                                                                                          | mil   | mm    | lb/in | N/25mm | oz/in | N/25mm | %          |
| Distance for                                                                                                                                                                                                                                                                                                                                                                                                                                                                                                                                                                                                                                                                                                                                                                                                                                                                                                                                                                                                                                                                                                                                                                                                                                                                                                                                                                                                                                                                                                                                                                                                                                                                                                                                                                                                                                                                                                                                                                                                                                                                                                                   | Tuck<br>Tape<br>20500 | Red or white with black print; Tuck Tape® Construction Grade Sheathing Tape is made of a UV resistant polypropylene film and coated with high shear, high tack solvent based acrylic adhesive. CCMC Evaluation Report #11955-R.                                                                                      | 3.0   | 0.076 | 30.0  | 131.0  | 40.0  | 10.9   | 120        |
| Charles 1                                                                                                                                                                                                                                                                                                                                                                                                                                                                                                                                                                                                                                                                                                                                                                                                                                                                                                                                                                                                                                                                                                                                                                                                                                                                                                                                                                                                                                                                                                                                                                                                                                                                                                                                                                                                                                                                                                                                                                                                                                                                                                                      | Tuck<br>Tape<br>20500 | Red with white print; Tuck Tape® Easy Tear Contractor's Sheathing Tape is made of a UV resistant polypropylene film and coated with high shear, high tack solvent based acrylic adhesive. CCMC Evaluation Report #11955-R.                                                                                           | 3.0   | 0.076 | 30.0  | 131.0  | 40.0  | 10.9   | 120        |
| Names by Price State Sta | Tuck<br>Tape<br>21900 | Blue with white print; Tuck Tape® Contractor's Sheathing Tape for PE Vapor Barrier is made of a UV resistant polypropylene film and coated with a specially formulated solvent-based acrylic adhesive. This tape has been specifically designed to seal, seam PE Vapor Barrier. CCMC evaluated, see Report #14018-R. | 4.1   | 0.104 | 30.0  | 131.0  | 60.0  | 16.35  | 160        |