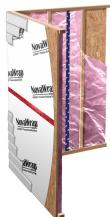

## **BUILDING WRAP**

Building wrap provides advanced protection against air and moisture infiltration into the wall cavity. Its industry leading permeance rating is optimized for better building science. Furthermore, IPG building wraps are breathable, allowing vapor and condensation to escape from wall cavities, UV and weather resistant, can be left exposed up to 6 months, and can be used to qualify for LEED point accumulation. It is designed for residential and commercial use, as it can be applied up to 6 stories tall.

#### **BUILDING WRAP**

Too much air movement across the building envelope means the loss of heated air in heating zones or conditioned air in cooling zones. The result is dramatically reduced excessive costs to properly heat or cool the living environment. IPG® offers a "balanced" air barrier solution that minimize leakage, increase thermal comfort, and lower costs.

Resistance to water is one of the most important jobs performed by IPG building wrap, roof underlayment and flashing products. No matter what the exterior cladding is, wind-driven rain or other source of liquid, water is likely to get behind or underneath it at some point. It is vital to have a secondary and final layer of defense against such water intrusion.