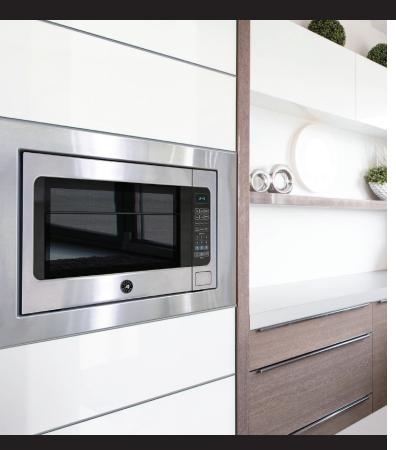

## A Brama Kitchen, is a Complete Kitchen

## BRAMA BUILT-IN MICROWAVE Oven with Trim Kit

Make effortless dinners with the push of a button. The 2.2 cu. ft. Brama Built-In Microwave Oven features multiple cook options and fool-proof preset menus with smart moisture sensors to prevent overheating. A touchscreen control panel provides a seamless, integrated look, ensuring that all design elements match your kitchen décor, while helping you prepare quick meals in style.