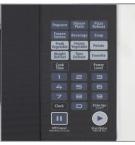

- 1200W microwave power
- Defrost by time / defrost by weight
- Kitchen timer / digital clock
- LED lighting
- Blue LED display
- 10 power levels
- 1-6 minute express cook

Matching Stainless Trim Kit

Control Panel