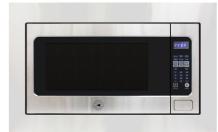

## BR-MW BI22-S

## BRAMA BUILT-IN MICROWAVE Oven with Trim Kit

Make effortless dinners with the push of a button. The 2.2 cu. ft. Brama Built-In Microwave Oven features multiple cook options and fool-proof preset menus with smart moisture sensors to prevent overheating. A touchscreen control panel provides a seamless, integrated look, ensuring that all design elements match your kitchen décor, while helping you prepare quick meals in style.

- 1200W microwave power
- Defrost by time / defrost by weight
- Kitchen timer / digital clock
- LED lighting
- Blue LED display
- 10 power levels
- 1-6 minute express cook

Matching Stainless Trim Kit

Control Panel