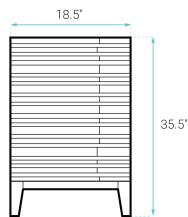

#### **SPECIFICATIONS:**

N.W: 57 lb. W: 18.5" x D: 18.5" x H: 37" Inner Sink: D: 11" x W: 14" x H: 5.5"