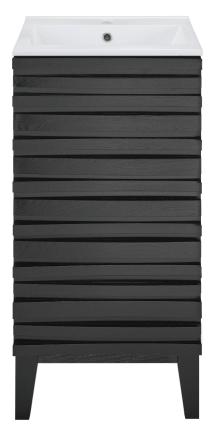

## Freestanding Vanity SM-BV560B

### FEATURES:

- Sleek, freestanding design
- Glazed ceramic, single sink
- Standard 1.75" drain hole
- Standard 1.38" faucet hole
- Chrome-finish overflow
- Wooden legs

#### **COLORS & FINISHES:**

Natural Oak: SM-BV560

- Black: SM-BV560B
- Brown Oak: SM-BV560WN