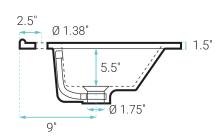

#### **SPECIFICATIONS:**

N.W: 57 lb. W: 18.5" x D: 18.5" x H: 37" Inner Sink: D: 11" x W: 14" x H: 5.5"