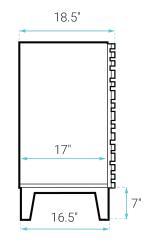

#### **SPECIFICATIONS:**

N.W: 57 lb. W: 18.5" x D: 18.5" x H: 37" Inner Sink: D: 11" x W: 14" x H: 5.5"