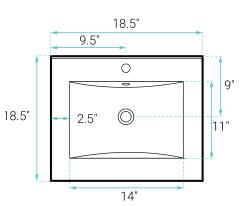

#### **SPECIFICATIONS:**

N.W: 57 lb. W: 18.5" x D: 18.5" x H: 37" Inner Sink: D: 11" x W: 14" x H: 5.5"