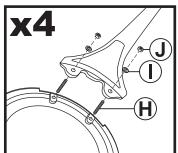

#### STEP 1

**D**: 2

**E**: 2

**H**: 4

**I**: 4

**J**: 4

Install two Grub Screws (H) into Backrest (D). Secure the backrest to Seat (E) using two Washers (I) and Nuts (J).