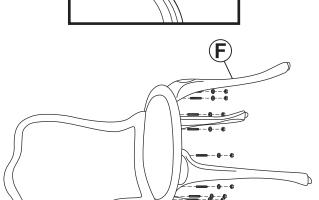

#### STEP 2

**F**: 8

**H**: 16

**I**: 16

**J**: 16

Install four Grub Screws (H) into the bottom of the seat.

Secure four Legs (F) to the bottom of the seat using two Washers (I) and Nuts (J) for each leg.