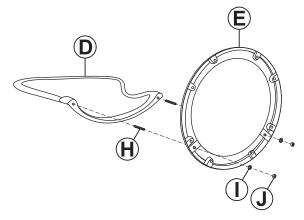

#### STEP 1

**D**: 2

**E**: 2

**H**: 4

**I**: 4

**J**: 4

Install two Grub Screws (H) into Backrest (D). Secure the backrest to Seat (E) using two Washers (I) and Nuts (J).