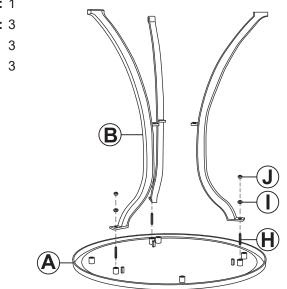

#### STEP 3

**A**: 1

**B**: 1

**H**: 3

**I**: 3

**J**: 3

**IMPORTANT:** 

Install three Grub Screws (H) into Tabletop (A). Loosely install three Table Legs (B) using Washers (I) and Nuts (J).