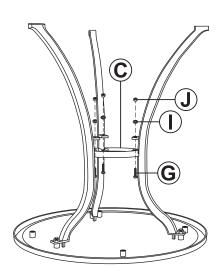

#### STEP 4

E: 1

**G**: 3

**I**: 3

**J**: 3

Loosely install Table Support (C) to the legs using three Bolts (G), Washers (I), and Nuts (J).

Finish tightening all table hardware.