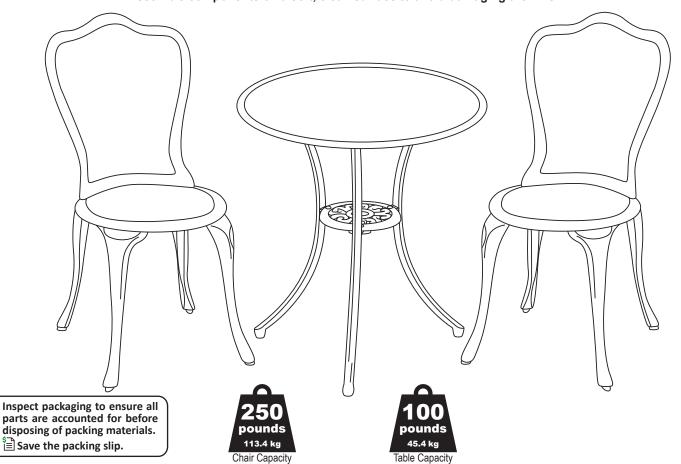

# CAST ALUMINUM BISTRO SET YUK-785

Review all assembly and care information before using this product. Save this manual for future reference.

Assemble components on a soft, clean surface to avoid damaging the finish.

| No. | Parts         | QTY. |
|-----|---------------|------|
| Α   | Tabletop      | 1    |
| В   | Table Leg     | 3    |
| С   | Table Support | 1    |
| D   | Backrest      | 2    |
| E   | Seat          | 2    |
| F   | Chair Leg     | 8    |