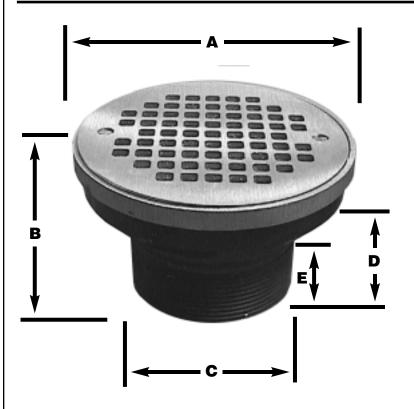

## PART NO. D62-141

| PART NO.  | <b>SPUD</b> | STRAINER        | Α      | В  | C      | D      | E      |
|-----------|-------------|-----------------|--------|----|--------|--------|--------|
| □ D62-141 | 4" IPS      | 6" NB with ring | 6-1/2" | 4" | 3-7/8" | 2-3/4" | 1-3/4" |