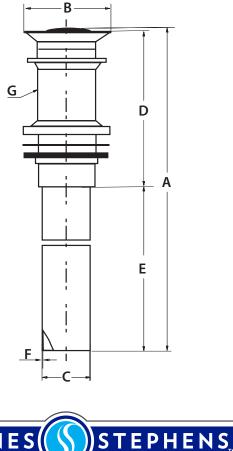

| PART NO. | FINISH            | Α      | В     | С             | D     | E     | F                   | G                    |
|----------|-------------------|--------|-------|---------------|-------|-------|---------------------|----------------------|
| D70205   | Chrome Plated     | 12.04" | 2.24" | 1.25 <b>"</b> | 4.24" | 7.70" | 0.04 <b>"</b> 18 GA | 1.50" - 16UN         |
| D7020BN  | Brushed Nickel    | 12.04" | 2.24" | 1.25 <b>"</b> | 4.24" | 7.70" | 0.04" 18 GA         | 1.50" - 16UN         |
| D7020RB  | Oil Rubbed Bronze | 12.04" | 2.24" | 1.25 <b>"</b> | 4.24" | 7.70" | 0.04 <b>"</b> 18 GA | 1.50 <b>"</b> - 16UN |
| D7020WB  | Old World Bronze  | 12.04" | 2.24" | 1.25 <b>"</b> | 4.24" | 7.70" | 0.04" 18 GA         | 1.50" - 16UN         |