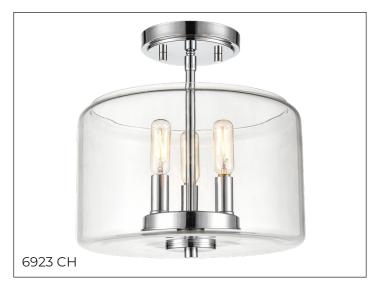

### 6923 - THREE LIGHT SEMI-FLUSH

Uniquely designed glass globes and refined American lines, reminiscent of Victorian era gas lamps, bring the Asheville Collection to life. Available in both satin nickel and rubbed bronze finishes, it's a perfectly modern take on vintage lighting, that reimagines modern design with an heirloom quality.

# **Item Number**

SKU'S 6923 CH

6923 MB 6923 RBZ 6923 SN