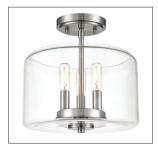

6923 MB

6923 RBZ

6923 SN

## Finish & Material

Finishes CH - Chrome

MB - Matte Black RBZ - Rubbed Bronze SN - Satin Nickel

Material Metal