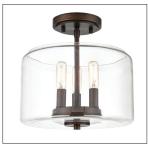

6923 MB

6923 RBZ

6923 SN

## Finish & Material

Finishes CH - Chrome

MB - Matte Black RBZ - Rubbed Bronze SN - Satin Nickel

Material Metal