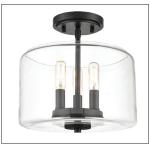

6923 MB

6923 RBZ

6923 SN

## Finish & Material

Finishes CH - Chrome

MB - Matte Black RBZ - Rubbed Bronze SN - Satin Nickel

Material Metal