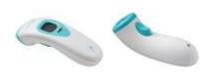

## Safety (157) Easy Read Dual Mode Thermometer

- Forehead and Liquid No-Touch Reading Modes
- Stress-free, no-touch temperature taking
- LED Lights guide you to correct distance for perfect positioning
- Quick and accurate readings in just one second
- Fever light bar glows to indicate elevated temperature (at 99.6° F or above)
- Backlight and mute function won't wake a sleeping child