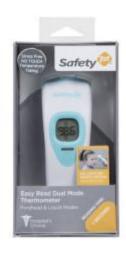

## Safety (157) Easy Read Dual Mode Thermometer

- Forehead and Liquid No-Touch Reading Modes
- Stress-free, no-touch temperature taking
- LED Lights guide you to correct distance for perfect positioning
- Quick and accurate readings in just one second
- Fever light bar glows to indicate elevated temperature (at 99.6° F or above)
- Backlight and mute function won't wake a sleeping child